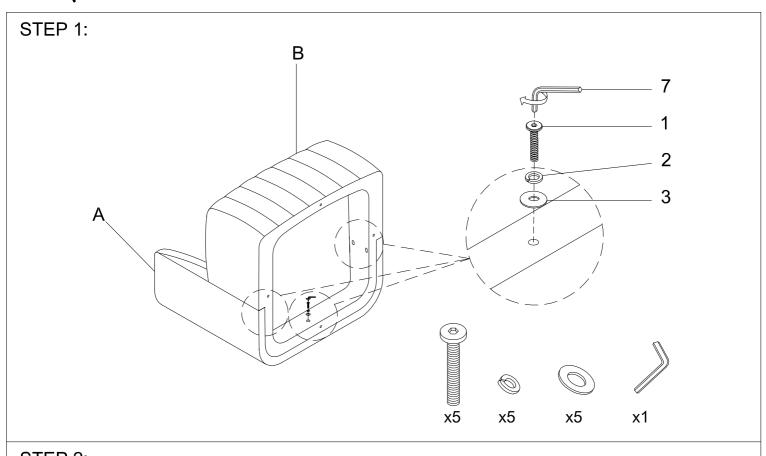

## **ASSEMBLING INSTRUCTIONS**

ITEM NO: 1052TP-1 / 1052AQ-1 / 1052BE-1 **SWIVEL CHAIR** 

Legs and hardware are stored in the bottom of the seat, please take them out for assembly.

A Note: Do not use power tools for assembly. Power tools increase the risk of over tightening which lead to spliting or cracking the wood.

| PART | DRAWING | DESCRIPTION | QTY  |
|------|---------|-------------|------|
| А    |         | Backrest    | 1 PC |
| В    |         | Seat        | 1 PC |
| С    | (1      | Swivel Base | 1 PC |

| PART | DRAWING | DESCRIPTION                | QTY   |
|------|---------|----------------------------|-------|
| 1    | (\$)    | Bolt<br>Ø5/16"×1-3/4"      | 5 PCS |
| 2    | 0       | Spring Washer<br>Ø5/16"    | 5 PCS |
| 3    | 0       | Flat Washer<br>Ø5/16"×3/4" | 5 PCS |
| 4    |         | Bolt<br>Ø1/4"×1"           | 4 PCS |
| 5    | 0       | Spring Washer<br>Ø1/4"     | 4 PCS |
| 6    | 0       | Flat Washer<br>Ø1/4"×3/4"  | 4 PCS |
| 7    |         | Allen Key M4               | 1 PC  |