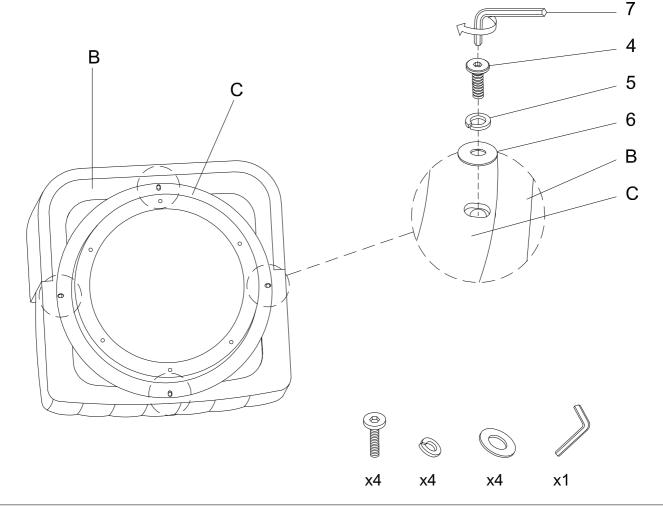

| PART | DRAWING | DESCRIPTION | QTY  |
|------|---------|-------------|------|
| А    |         | Backrest    | 1 PC |
| В    |         | Seat        | 1 PC |
| С    | (1      | Swivel Base | 1 PC |

| PART | DRAWING | DESCRIPTION                | QTY   |
|------|---------|----------------------------|-------|
| 1    | (\$)    | Bolt<br>Ø5/16"×1-3/4"      | 5 PCS |
| 2    | 0       | Spring Washer<br>Ø5/16"    | 5 PCS |
| 3    | 0       | Flat Washer<br>Ø5/16"×3/4" | 5 PCS |
| 4    |         | Bolt<br>Ø1/4"×1"           | 4 PCS |
| 5    | 0       | Spring Washer<br>Ø1/4"     | 4 PCS |
| 6    | 0       | Flat Washer<br>Ø1/4"×3/4"  | 4 PCS |
| 7    |         | Allen Key M4               | 1 PC  |

## **ASSEMBLING INSTRUCTIONS**

ITEM NO: 1052TP-1 / 1052AQ-1 / 1052BE-1 SWIVEL CHAIR