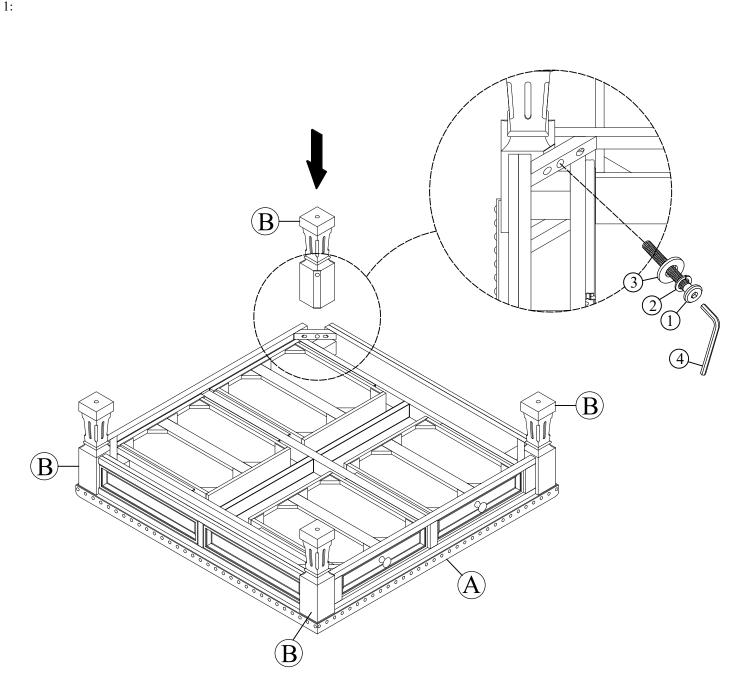

| PARTS LIST |             |        |      | HARDWARE LIST |             |            |                  |      |
|------------|-------------|--------|------|---------------|-------------|------------|------------------|------|
| NO./       | Description | Sketch | Q'ty | NO./          | Description | Sketch     | Size             | Q'ty |
| А          | Table Top   |        | 1PC  | 1             | Bolt        |            | Ø5/16" x 50mm    | 8pcs |
|            |             |        |      | 2             | Lock Washer | Ø          | Ø5/16" x 2mm     | 8pcs |
| В          | Leg         |        | 4PCS | 3             | Flat Washer | $\bigcirc$ | Ø5/16"x19D x 2mm | 8pcs |
| С          | Base        |        | 1PC  | 4             | Allen Key   |            | 4mm              | 1pc  |
|            |             |        |      |               |             |            |                  |      |

Step 1:

Hardware may loosen over time. Periodically check to make sure all connections are tight. Re-tighten if necessary.

PAGE 2 OF 2