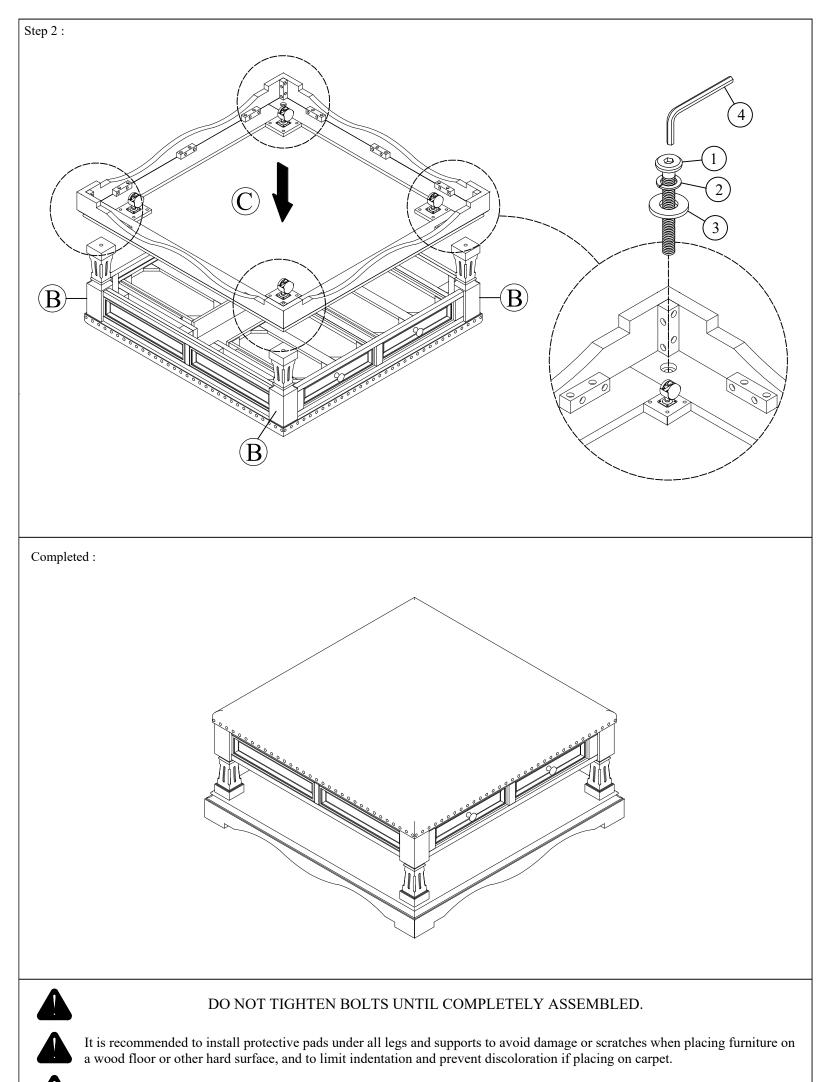

| PARTS LIST |             |        |      | HARDWARE LIST |             |            |                  |      |
|------------|-------------|--------|------|---------------|-------------|------------|------------------|------|
| NO./       | Description | Sketch | Q'ty | NO./          | Description | Sketch     | Size             | Q'ty |
| А          | Table Top   |        | 1PC  | 1             | Bolt        |            | Ø5/16" x 50mm    | 8pcs |
|            |             |        |      | 2             | Lock Washer | Ø          | Ø5/16" x 2mm     | 8pcs |
| В          | Leg         |        | 4PCS | 3             | Flat Washer | $\bigcirc$ | Ø5/16"x19D x 2mm | 8pcs |
| С          | Base        |        | 1PC  | 4             | Allen Key   |            | 4mm              | 1pc  |
|            |             |        |      |               |             |            |                  |      |

Step 1:

Hardware may loosen over time. Periodically check to make sure all connections are tight. Re-tighten if necessary.

PAGE 2 OF 2