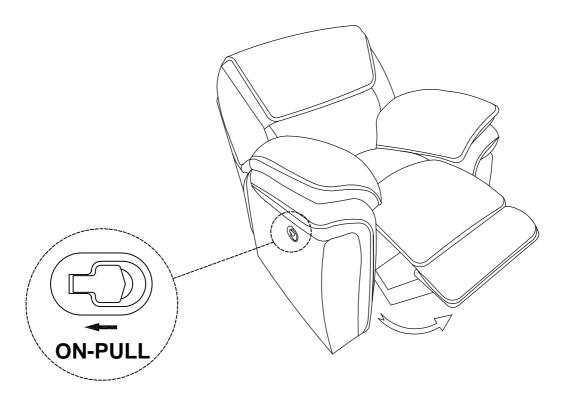

## **Assembly Instruction**

ITEM No.: 8517BRW/GRY/PWT-1 Rocker Reclining Chair

Hardware are stored at the bottom of sofa, please take out it for assembly hardware for assembly.

Note: Do not use power tools for assembly. Power tools increase the risk of over tightening which lead to spliting or cracking the wood.