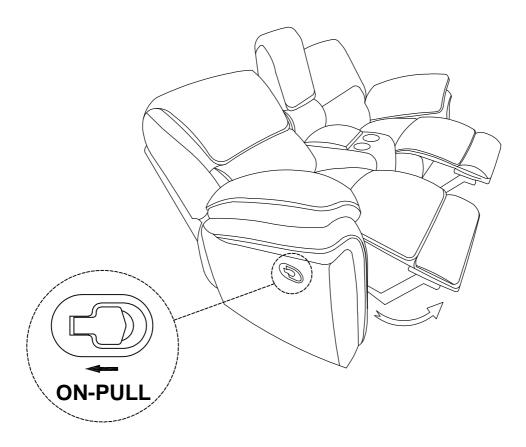

# **Assembly Instruction**

ITEM N0.:8517BRW/GRY/PWT-2
Double Reclining Love Seat with
Center Console



Hardware are stored at the bottom of sofa, please take out it for assembly hardware for assembly.

Note: Do not use power tools for assembly. Power tools increase the risk of over tightening which lead to spliting or cracking the wood.

### Component list

| No | Drawing | Qty | Description       |
|----|---------|-----|-------------------|
| A  |         | 1   | SEAT              |
| В  |         | 1   | LSF BACK REST     |
| С  |         | 1   | CONSOLE BACK REST |
| D  |         | 1   | RSF BACK REST     |
| E  |         | 2   | STAR KNOB         |

### Step #1





## Step #2







#### Care Instruction for Polished Microfiber Fabric Furniture:

In order to maintain the original appearance of your Polished Microfiber Fabric Furniture, please follow below simple care procedures:

- Avoid exposing furniture directly to sunlight or heating and air conditioning outlets. Sunlight and or exposure to heating and air conditioning outlets will fade/damage Polished Microfiber Fabric.
- Vacuum or wipe with a soft cloth to remove dust.



For items use on wooden floor, hard surfaces or carpets, it is recommended to Install protective pads under all legs and supports to avoid/prevent from damages/scratches and discoloration.