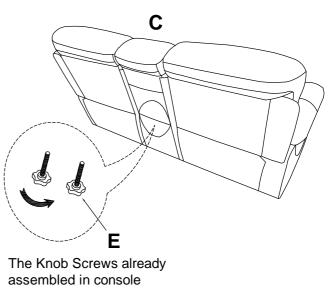

# **Assembly Instruction**

ITEM N0.:8517BRW/GRY/PWT-2
Double Reclining Love Seat with
Center Console



Hardware are stored at the bottom of sofa, please take out it for assembly hardware for assembly.

Note: Do not use power tools for assembly. Power tools increase the risk of over tightening which lead to spliting or cracking the wood.

### Component list

| No | Drawing | Qty | Description       |
|----|---------|-----|-------------------|
| A  |         | 1   | SEAT              |
| В  |         | 1   | LSF BACK REST     |
| С  |         | 1   | CONSOLE BACK REST |
| D  |         | 1   | RSF BACK REST     |
| E  |         | 2   | STAR KNOB         |

### Step #1





## Step #2







#### Care Instruction for Polished Microfiber Fabric Furniture:

In order to maintain the original appearance of your Polished Microfiber Fabric Furniture, please follow below simple care procedures:

- Avoid exposing furniture directly to sunlight or heating and air conditioning outlets. Sunlight and or exposure to heating and air conditioning outlets will fade/damage Polished Microfiber Fabric.
- Vacuum or wipe with a soft cloth to remove dust.



For items use on wooden floor, hard surfaces or carpets, it is recommended to Install protective pads under all legs and supports to avoid/prevent from damages/scratches and discoloration.