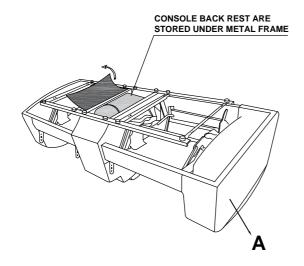

# **Assembly Instruction**

ITEM N0.:8517BRW/GRY/PWT-2
Double Reclining Love Seat with
Center Console



Hardware are stored at the bottom of sofa, please take out it for assembly hardware for assembly.

Note: Do not use power tools for assembly. Power tools increase the risk of over tightening which lead to spliting or cracking the wood.

### Component list

| No | Drawing | Qty | Description       |
|----|---------|-----|-------------------|
| A  |         | 1   | SEAT              |
| В  |         | 1   | LSF BACK REST     |
| С  |         | 1   | CONSOLE BACK REST |
| D  |         | 1   | RSF BACK REST     |
| E  |         | 2   | STAR KNOB         |

### Step #1





## Step #2







#### Care Instruction for Polished Microfiber Fabric Furniture:

In order to maintain the original appearance of your Polished Microfiber Fabric Furniture, please follow below simple care procedures:

- Avoid exposing furniture directly to sunlight or heating and air conditioning outlets. Sunlight and or exposure to heating and air conditioning outlets will fade/damage Polished Microfiber Fabric.
- Vacuum or wipe with a soft cloth to remove dust.



For items use on wooden floor, hard surfaces or carpets, it is recommended to Install protective pads under all legs and supports to avoid/prevent from damages/scratches and discoloration.