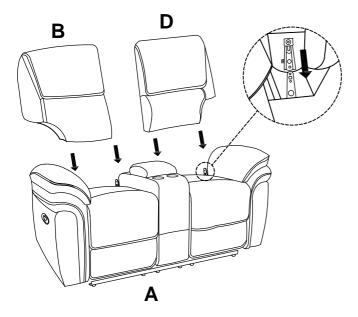

# **Assembly Instruction**

ITEM N0.:8517BRW/GRY/PWT-2
Double Reclining Love Seat with
Center Console



Hardware are stored at the bottom of sofa, please take out it for assembly hardware for assembly.

Note: Do not use power tools for assembly. Power tools increase the risk of over tightening which lead to spliting or cracking the wood.

### Component list

| No | Drawing | Qty | Description       |
|----|---------|-----|-------------------|
| A  |         | 1   | SEAT              |
| В  |         | 1   | LSF BACK REST     |
| С  |         | 1   | CONSOLE BACK REST |
| D  |         | 1   | RSF BACK REST     |
| E  |         | 2   | STAR KNOB         |

### Step #1





## Step #2







#### Care Instruction for Polished Microfiber Fabric Furniture:

In order to maintain the original appearance of your Polished Microfiber Fabric Furniture, please follow below simple care procedures:

- Avoid exposing furniture directly to sunlight or heating and air conditioning outlets. Sunlight and or exposure to heating and air conditioning outlets will fade/damage Polished Microfiber Fabric.
- Vacuum or wipe with a soft cloth to remove dust.



For items use on wooden floor, hard surfaces or carpets, it is recommended to Install protective pads under all legs and supports to avoid/prevent from damages/scratches and discoloration.