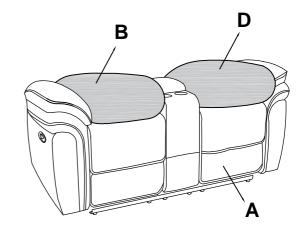

### Component list

| No | Drawing | Qty | Description       |
|----|---------|-----|-------------------|
| A  |         | 1   | SEAT              |
| В  |         | 1   | LSF BACK REST     |
| С  |         | 1   | CONSOLE BACK REST |
| D  |         | 1   | RSF BACK REST     |
| E  |         | 2   | STAR KNOB         |