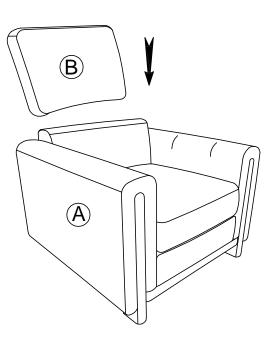

## ASSEMBLY INSTRUCTION

ITEM NO: 9756BE-1 CHAIR .

| NO. | PARTS LIST | QTY | DESCRIPTION  |
|-----|------------|-----|--------------|
| A   |            | 1   | Seat Frame   |
| в   |            | 1   | Back Cushion |

## STEP 1:

STEP 2 (Completed) :