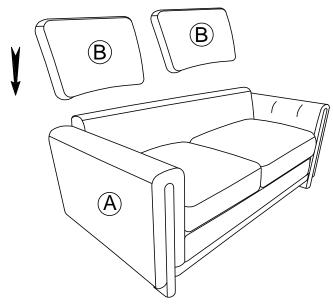

## **ASSEMBLY INSTRUCTION**

ITEM NO: 9756BE-3 SOFA.

| NO. | PARTS LIST | QTY | DESCRIPTION  |
|-----|------------|-----|--------------|
| A   |            | 1   | Seat Frame   |
| В   |            | 2   | Back Cushion |

## STEP 1: