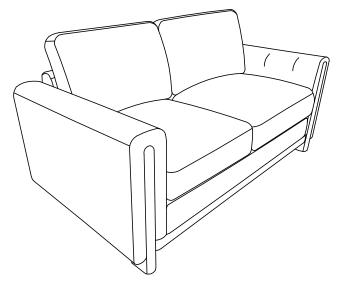

## **ASSEMBLY INSTRUCTION**

ITEM NO: 9756BE-3 SOFA.

| NO. | PARTS LIST | QTY | DESCRIPTION  |
|-----|------------|-----|--------------|
| A   |            | 1   | Seat Frame   |
| В   |            | 2   | Back Cushion |

## STEP 1:



## STEP 2 (Completed):



## CARE INSTRUCTION FOR FABRIC FURNITURE

In order to maintain the original appearance of your fabric funiture, please follow below simple care procedures.

°Avoid exposing furniture directly to sunlight or heating and air conditioning outlets. Exposure to sunlight or heating and air conditioning outlets will fade/damage fabric.

°Wipe gently with a damp soft cloth to remove dust, dirt and any grime build up.

MADE IN VIETNAM Page: 1/1