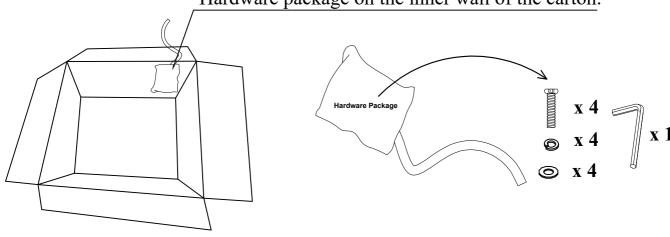

base is located on the chair seat, hardware set is located inside the carton for assembly.

Note: Do not use power tools for assembly. Power tools increase the risk of over tightening which lead to spliting or cracking the wood.

#### Component list

| No | Drawing        | Qty | Description                  |
|----|----------------|-----|------------------------------|
| А  |                | 1   | Swivel Chair Seat            |
| В  |                | 1   | Swivel Base                  |
| С  | (a) )))))))))) | 4   | Bolts<br>1/4"*25mm           |
| D  |                | 4   | Flat Washers<br>Ø19*Ø6*1.5mm |
| Е  |                | 4   | Lock Washers<br>1/4"*1.3mm   |
| F  |                | 1   | Alen Wrench<br>M5*70*70mm    |

Step #1

Hardware package on the inner wall of the carton.



### Step #2



#### Step #3



## **Care Instruction for Corduroy Furniture:**

In order to maintain the original appearance of your corduroy Furniture, please follow below simple care procedures:

- Avoid exposing furniture directly to sunlight or heating and air conditioning outlets. Sunlight and or exposure to heating and air conditioning outlets will fade/damage corduroy.
- Vacuum or wipe with a soft cloth to remove dust.
- Hardware may loosen over time. Periodically check to make sure all connection are tight, Re-tighten if necessary



For items use on wooden floor, hard surfaces or carpets, it is recommended to Install protective pads under all legs and supports to avoid/prevent from damages/scratches and discoloration.