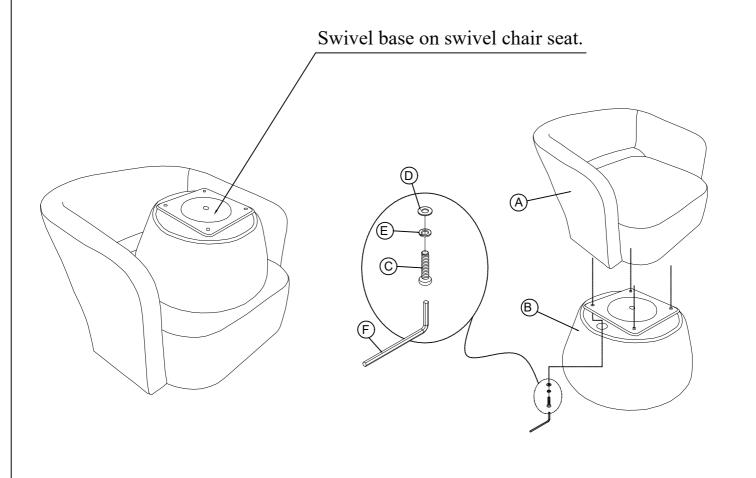

#### Component list

| No | Drawing        | Qty | Description                  |
|----|----------------|-----|------------------------------|
| А  |                | 1   | Swivel Chair Seat            |
| В  |                | 1   | Swivel Base                  |
| С  | (a) )))))))))) | 4   | Bolts<br>1/4"*25mm           |
| D  |                | 4   | Flat Washers<br>Ø19*Ø6*1.5mm |
| Е  |                | 4   | Lock Washers<br>1/4"*1.3mm   |
| F  |                | 1   | Alen Wrench<br>M5*70*70mm    |

### Step #2