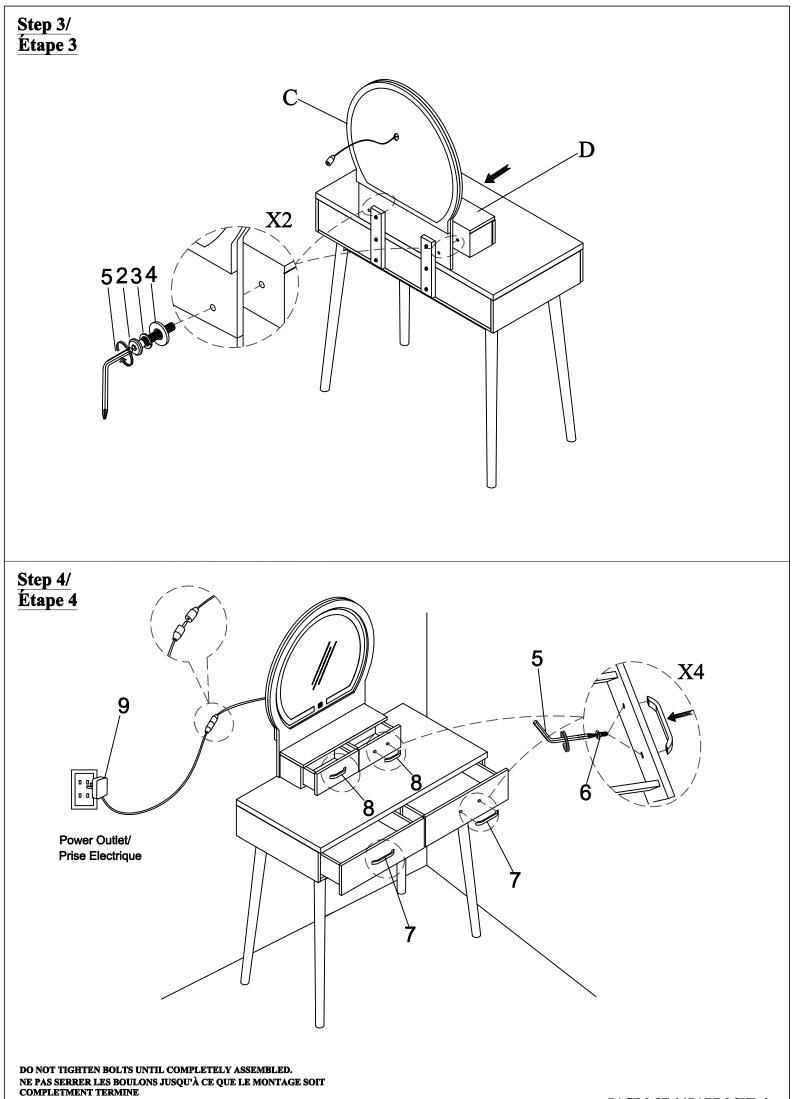

| VAN | VANITY WITH MIRROR PART LISTS/LISTE DE PIECES |                                                      |               |  |  |
|-----|-----------------------------------------------|------------------------------------------------------|---------------|--|--|
| NO. | SKETCH/<br>ESQUISSER                          | DESCRIPTION/<br>LA DESCRIPTION                       | Q'TY/<br>Q'TÉ |  |  |
| A   | <b>A</b>                                      | DESK TOP / DESSUS DE TABLE                           | 1 PC          |  |  |
| в   |                                               | TABLE LEGS / PIED TABLE                              | 4 PCS         |  |  |
| с   | 0                                             | MIRROR / MIROIR                                      | 1 PC          |  |  |
| D   | C. C.                                         | SMALL DRAWER WITH FRAME /<br>PETIT TIROIR AVEC CADRE | 1 PC          |  |  |
| Е   |                                               | CONNECTING BAR /<br>PLAQUE DE MONTAGE                | 2 PCS         |  |  |

| HARDWARE LISTS/LISTE DE QUINCAILLERIE |                                   |                  |                       |               |
|---------------------------------------|-----------------------------------|------------------|-----------------------|---------------|
| NO.                                   | DESCRIPTION /<br>LA DESCRIPTION   | SIZE /<br>TAILLE | SKETCH /<br>ESQUISSER | Q'TY/<br>Q'TÉ |
| 1                                     | BOLT / BOULON                     | Ø1/4" x 2-1/8"   |                       | 16 PCS        |
| 2                                     | BOLT / BOULON                     | Ø1/4" x 1-1/8"   |                       | 8 PCS         |
| 3                                     | LOCK WASHER /<br>RONDELLE D'ARRÊT | Ø1/4" x 1/2"     | Ø                     | 24 PCS        |
| 4                                     | FLAT WASHER /<br>RONDELLE PLATE   | Ø1/4" x 3/4"     | 0                     | 24 PCS        |
| 5                                     | ALLEN KEY / CLÈ ALLEN             | 1/6" x 2-1/4"    |                       | 1 PC          |
| 6                                     | BOLT / BOULON                     | 5/32" x 1/2"     | Ø                     | 8 PCS         |

| HARDWARE HANDLE/POIGNÉE DE QUINCAILLERIE |                                    |               |     |       |  |
|------------------------------------------|------------------------------------|---------------|-----|-------|--|
| 7                                        | LONG HANDLE /<br>GRANDE POIGNÉE    | 4-1/8" x 3/8" |     | 2 PCS |  |
| 8                                        | SHORT HANDLE /<br>PETITE POIGNÉE   | 3" x 3/8"     | ð   | 2 PCS |  |
| 9                                        | POWER OUTLET /<br>PRISE ELECTRIQUE |               | - A | 1 PC  |  |

DO NOT TIGHTEN BOLTS UNTIL COMPLETELY ASSEMBLED. NE PAS SERRER LES BOULONS JUSQU'À CE QUE LE MONTAGE SOIT COMPLETMENT TERMINE MADE IN VIETNAM / FABRIQUÉ AU VIETNAM