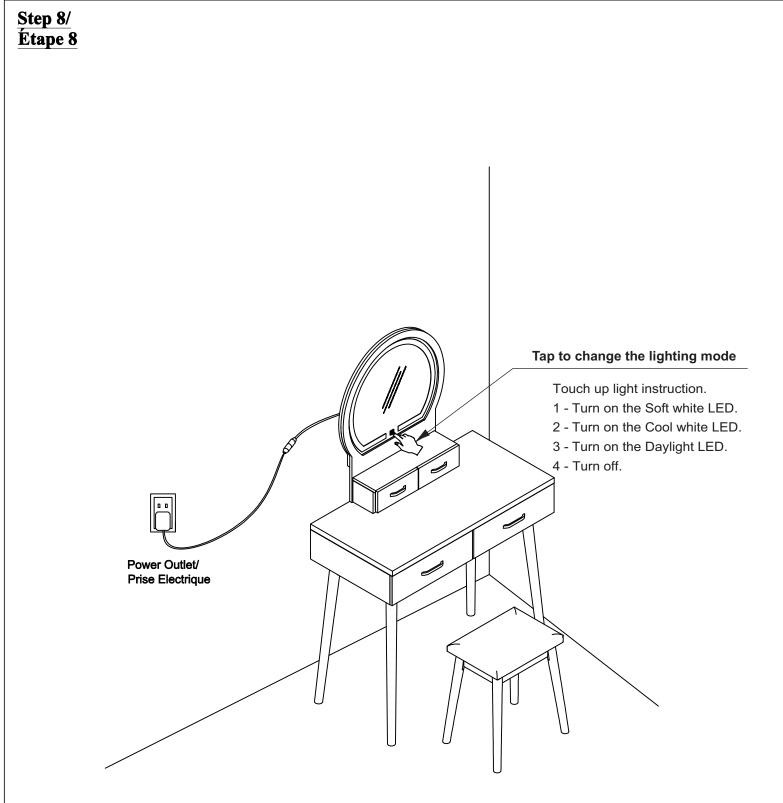

| HARDWARE HANDLE/POIGNÉE DE QUINCAILLERIE |                                    |               |     |       |  |
|------------------------------------------|------------------------------------|---------------|-----|-------|--|
| 7                                        | LONG HANDLE /<br>GRANDE POIGNÉE    | 4-1/8" x 3/8" |     | 2 PCS |  |
| 8                                        | SHORT HANDLE /<br>PETITE POIGNÉE   | 3" x 3/8"     | ð   | 2 PCS |  |
| 9                                        | POWER OUTLET /<br>PRISE ELECTRIQUE |               | - A | 1 PC  |  |

## VANITY WITH MIRROR & STOOL ASSEMBLY COMPLETED/ VANITÉ AVEC MIROIR & TABOURET ASSEMBLAGE DE COMPLETÉ