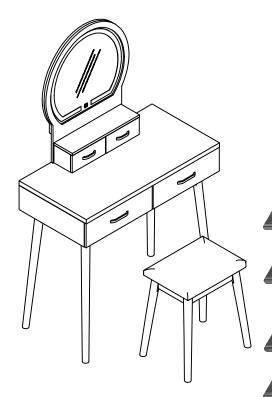

| VAN | VANITY WITH MIRROR PART LISTS/LISTE DE PIECES |                                                      |               |  |  |
|-----|-----------------------------------------------|------------------------------------------------------|---------------|--|--|
| NO. | SKETCH/<br>ESQUISSER                          | DESCRIPTION/<br>LA DESCRIPTION                       | Q'TY/<br>Q'TÉ |  |  |
| A   | <b>A</b>                                      | DESK TOP / DESSUS DE TABLE                           | 1 PC          |  |  |
| в   |                                               | TABLE LEGS / PIED TABLE                              | 4 PCS         |  |  |
| с   | 0                                             | MIRROR / MIROIR                                      | 1 PC          |  |  |
| D   | C. C.                                         | SMALL DRAWER WITH FRAME /<br>PETIT TIROIR AVEC CADRE | 1 PC          |  |  |
| Е   |                                               | CONNECTING BAR /<br>PLAQUE DE MONTAGE                | 2 PCS         |  |  |

| STOOL PART LISTS /LISTE DE PIECES |                      |                                               |               |  |
|-----------------------------------|----------------------|-----------------------------------------------|---------------|--|
| NO.                               | SKETCH/<br>ESQUISSER | DESCRIPTION/<br>LA DESCRIPTION                | Q'TY/<br>Q'TÉ |  |
| F                                 |                      | STOOL FRAME WITH CUSHION/<br>COUSSIN DE SIÈGE | 1 PC          |  |
| G                                 |                      | STOOL LEGS / TABOURET PIED                    | 4 PCS         |  |