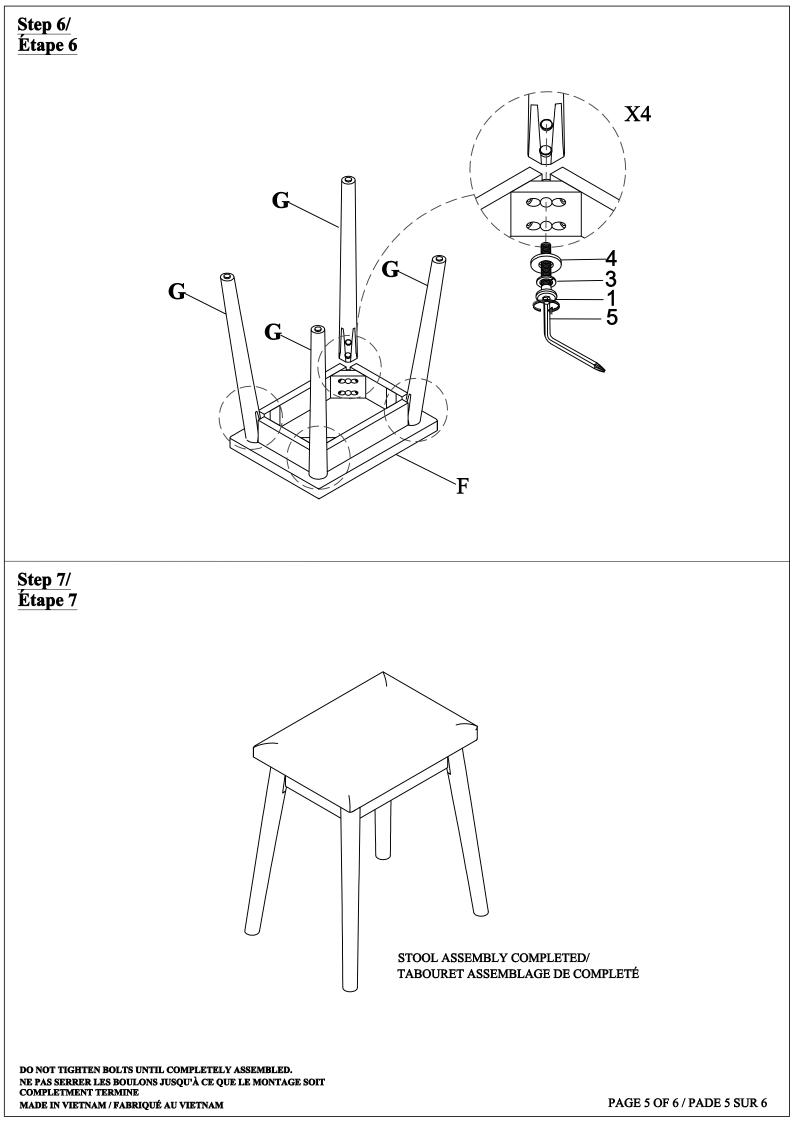

| STOOL PART LISTS /LISTE DE PIECES |                      |                                               |               |  |
|-----------------------------------|----------------------|-----------------------------------------------|---------------|--|
| NO.                               | SKETCH/<br>ESQUISSER | DESCRIPTION/<br>LA DESCRIPTION                | Q'TY/<br>Q'TÉ |  |
| F                                 |                      | STOOL FRAME WITH CUSHION/<br>COUSSIN DE SIÈGE | 1 PC          |  |
| G                                 |                      | STOOL LEGS / TABOURET PIED                    | 4 PCS         |  |

| HARDWARE LISTS/LISTE DE QUINCAILLERIE |                                   |                  |                       |               |
|---------------------------------------|-----------------------------------|------------------|-----------------------|---------------|
| NO.                                   | DESCRIPTION /<br>LA DESCRIPTION   | SIZE /<br>TAILLE | SKETCH /<br>ESQUISSER | Q'TY/<br>Q'TÉ |
| 1                                     | BOLT / BOULON                     | Ø1/4" x 2-1/8"   |                       | 16 PCS        |
| 2                                     | BOLT / BOULON                     | Ø1/4" x 1-1/8"   |                       | 8 PCS         |
| 3                                     | LOCK WASHER /<br>RONDELLE D'ARRÊT | Ø1/4" x 1/2"     | Ø                     | 24 PCS        |
| 4                                     | FLAT WASHER /<br>RONDELLE PLATE   | Ø1/4" x 3/4"     | 0                     | 24 PCS        |
| 5                                     | ALLEN KEY / CLÈ ALLEN             | 1/6" x 2-1/4"    |                       | 1 PC          |
| 6                                     | BOLT / BOULON                     | 5/32" x 1/2"     | Ø                     | 8 PCS         |

DO NOT TIGHTEN BOLTS UNTIL COMPLETELY ASSEMBLED. NE PAS SERRER LES BOULONS JUSQU'À CE QUE LE MONTAGE SOIT COMPLETMENT TERMINE MADE IN VIETNAM / FABRIQUÉ AU VIETNAM