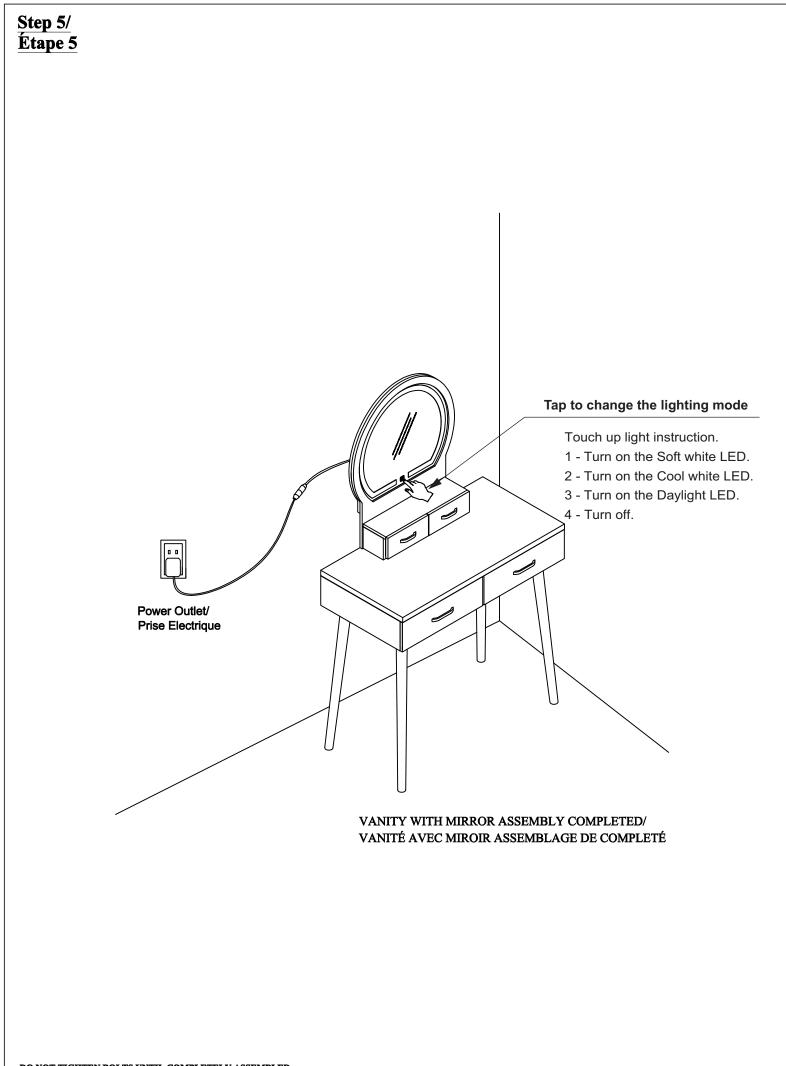

## VANITY WITH MIRROR & STOOL ASSEMBLY COMPLETED/ VANITÉ AVEC MIROIR & TABOURET ASSEMBLAGE DE COMPLETÉ