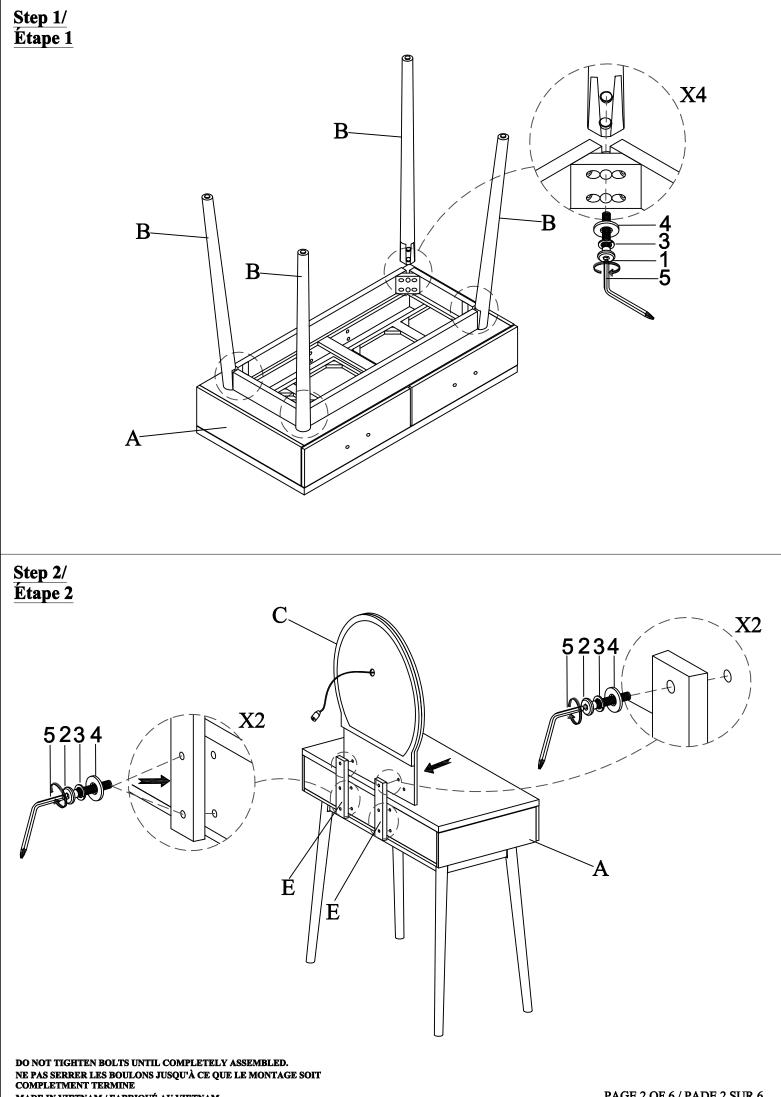

| VAN | VANITY WITH MIRROR PART LISTS/LISTE DE PIECES |                                                      |               |  |  |
|-----|-----------------------------------------------|------------------------------------------------------|---------------|--|--|
| NO. | SKETCH/<br>ESQUISSER                          | DESCRIPTION/<br>LA DESCRIPTION                       | Q'TY/<br>Q'TÉ |  |  |
| A   | <b>A</b>                                      | DESK TOP / DESSUS DE TABLE                           | 1 PC          |  |  |
| в   |                                               | TABLE LEGS / PIED TABLE                              | 4 PCS         |  |  |
| с   | 0                                             | MIRROR / MIROIR                                      | 1 PC          |  |  |
| D   | C. C.                                         | SMALL DRAWER WITH FRAME /<br>PETIT TIROIR AVEC CADRE | 1 PC          |  |  |
| Е   |                                               | CONNECTING BAR /<br>PLAQUE DE MONTAGE                | 2 PCS         |  |  |

| HARDWARE LISTS/LISTE DE QUINCAILLERIE |                                   |                  |                       |               |
|---------------------------------------|-----------------------------------|------------------|-----------------------|---------------|
| NO.                                   | DESCRIPTION /<br>LA DESCRIPTION   | SIZE /<br>TAILLE | SKETCH /<br>ESQUISSER | Q'TY/<br>Q'TÉ |
| 1                                     | BOLT / BOULON                     | Ø1/4" x 2-1/8"   |                       | 16 PCS        |
| 2                                     | BOLT / BOULON                     | Ø1/4" x 1-1/8"   |                       | 8 PCS         |
| 3                                     | LOCK WASHER /<br>RONDELLE D'ARRÊT | Ø1/4" x 1/2"     | Ø                     | 24 PCS        |
| 4                                     | FLAT WASHER /<br>RONDELLE PLATE   | Ø1/4" x 3/4"     | 0                     | 24 PCS        |
| 5                                     | ALLEN KEY / CLÈ ALLEN             | 1/6" x 2-1/4"    |                       | 1 PC          |
| 6                                     | BOLT / BOULON                     | 5/32" x 1/2"     | Ø                     | 8 PCS         |

DO NOT TIGHTEN BOLTS UNTIL COMPLETELY ASSEMBLED. NE PAS SERRER LES BOULONS JUSQU'À CE QUE LE MONTAGE SOIT COMPLETMENT TERMINE MADE IN VIETNAM / FABRIQUÉ AU VIETNAM