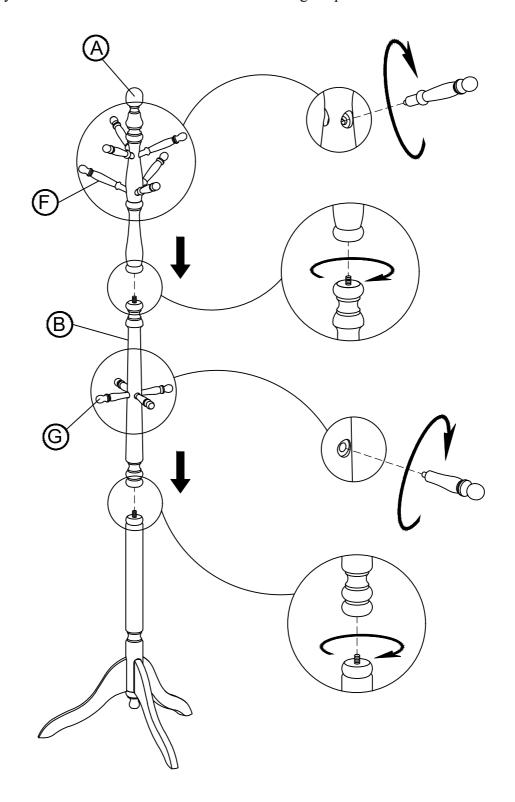

## **ASSEMBLY INSTRUCTION**

ITEM NO: 4638 COAT RACK

Thank you for purchasing this quality product. Be sure to check all packing material carefully for small parts that may have come loose inside the carton during shipment

It is recommended to install protective pads under all legs and supports to avoid damage or scratches when placing furniture on a wood floor or other hard surface, and to limit indentation and prevent discoloration if placing on carpet.