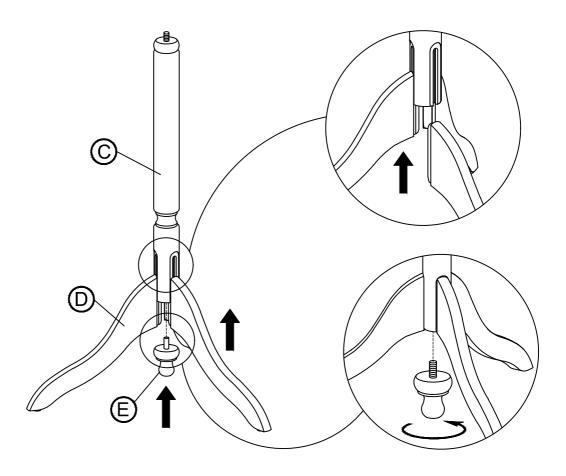

## **ASSEMBLY INSTRUCTION**

ITEM NO: 4638 COAT RACK

Thank you for purchasing this quality product. Be sure to check all packing material carefully for small parts that may have come loose inside the carton during shipment

It is recommended to install protective pads under all legs and supports to avoid damage or scratches when placing furniture on a wood floor or other hard surface, and to limit indentation and prevent discoloration if placing on carpet.