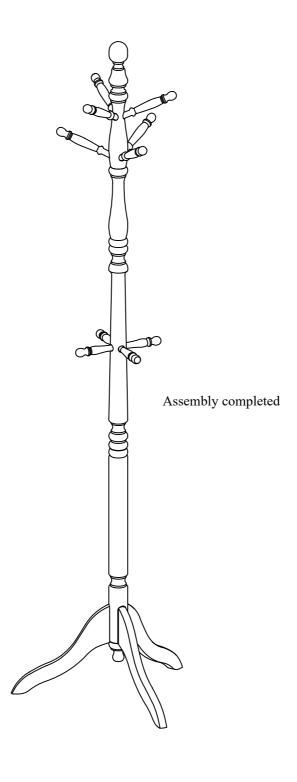

ITEM NO: 4638 COAT RACK

Thank you for purchasing this quality product. Be sure to check all packing material carefully for small parts that may have come loose inside the carton during shipment

Please note that the maximum weight load for each hook is 5kgs, and the total weight load cannot exceed 15kgs.