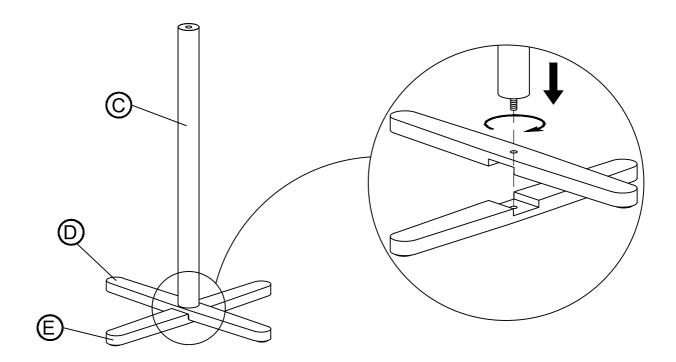

## **PART LISTS**

| NO. | Description       | Sketch | Q'ty |
|-----|-------------------|--------|------|
| A   | TOP POST          |        | 1PC  |
| В   | MIDDLE POST       |        | 1PC  |
| С   | BOTTOM POST       |        | 1PC  |
| D   | BASE - TOP        |        | 1PC  |
| Е   | BASE - BOTTOM     |        | 1PC  |
| F   | LONG HOOK (180MM) |        | 3PCS |
| G   | SHORT HOOK (90MM) |        | 6PCS |

## **ASSEMBLY INSTRUCTION**

ITEM NO: 4640 COAT RACK

Thank you for purchasing this quality product. Be sure to check all packing material carefully for small parts that may have come loose inside the carton during shipment