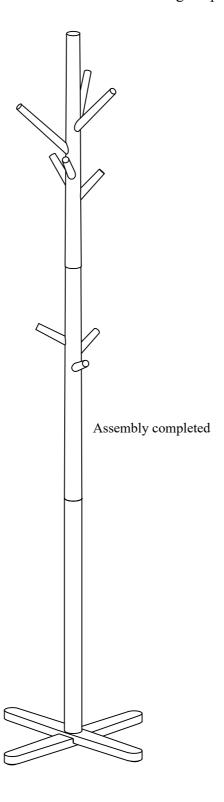

## **ASSEMBLY INSTRUCTION**

ITEM NO: 4640 COAT RACK

Thank you for purchasing this quality product. Be sure to check all packing material carefully for small parts that may have come loose inside the carton during shipment