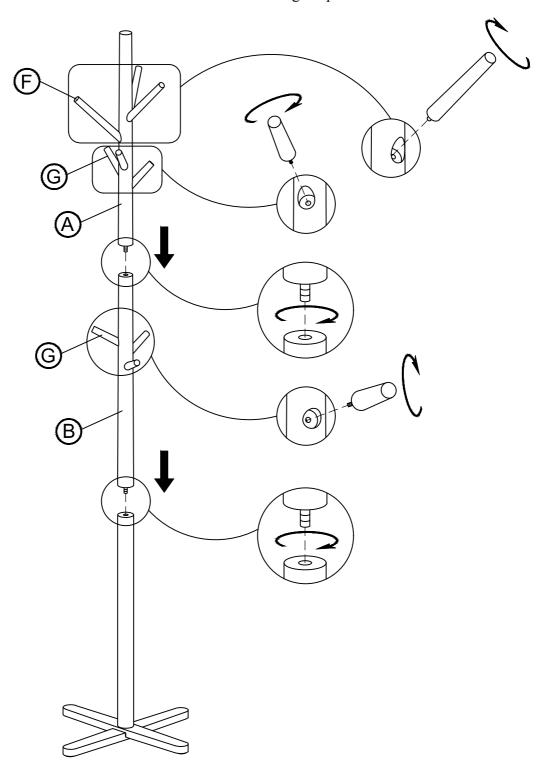

## **PART LISTS**

| NO. | Description       | Sketch | Q'ty |
|-----|-------------------|--------|------|
| A   | TOP POST          |        | 1PC  |
| В   | MIDDLE POST       |        | 1PC  |
| С   | BOTTOM POST       |        | 1PC  |
| D   | BASE - TOP        |        | 1PC  |
| Е   | BASE - BOTTOM     |        | 1PC  |
| F   | LONG HOOK (180MM) |        | 3PCS |
| G   | SHORT HOOK (90MM) |        | 6PCS |

## **ASSEMBLY INSTRUCTION**

ITEM NO: 4640 COAT RACK

Thank you for purchasing this quality product. Be sure to check all packing material carefully for small parts that may have come loose inside the carton during shipment