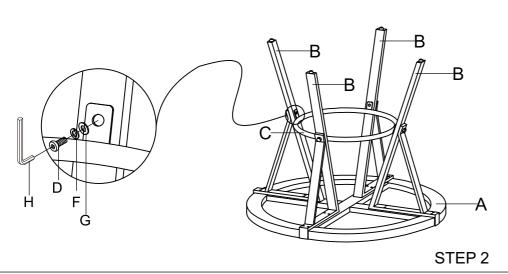

## **ASSEMBLY INSTRUCTION**

ITEM: 5566N-48RD

**DESCRIPTION: COUNTER ROUND TABLE** 

| NO | PARTS LIST |                    | QTY | NO | HARDWARE LIST |                        | QTY |
|----|------------|--------------------|-----|----|---------------|------------------------|-----|
| А  |            | TABLE TOP          | 1   | D  | <b>(1)</b>    | ALLEN BOLT<br>1/4*20MM | 4   |
| В  |            | LEG                | 4   | Е  | (I)           | ALLEN BOLT<br>1/4*30MM | 16  |
| С  |            | CONNECTING<br>RING | 1   | F  |               | SPRING WASHER          | 20  |
|    |            |                    |     | G  |               | FLAT WASHER            | 20  |
|    |            |                    |     | Н  |               | ALLEN KEY              | 1   |

STEP 1

For items use on wooden floor, hard surfaces or carpets, it is recommended to install protective pads under all legs and supports to avoid/prevent from damages/scratches and discoloration

Do not tighten blots until completely assembled