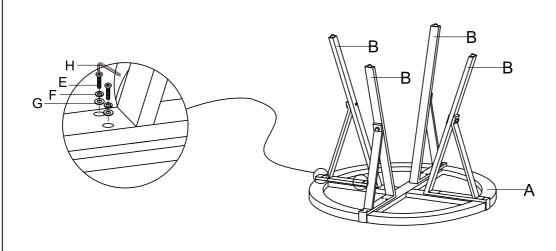

## **ASSEMBLY INSTRUCTION**

ITEM: 5566N-48RD

**DESCRIPTION: COUNTER ROUND TABLE** 

| NO | PARTS LIST |                    | QTY | NO | HARDWARE LIST |                        | QTY |
|----|------------|--------------------|-----|----|---------------|------------------------|-----|
| А  |            | TABLE TOP          | 1   | D  | <b>(1)</b>    | ALLEN BOLT<br>1/4*20MM | 4   |
| В  |            | LEG                | 4   | Е  | (I)           | ALLEN BOLT<br>1/4*30MM | 16  |
| С  |            | CONNECTING<br>RING | 1   | F  |               | SPRING WASHER          | 20  |
|    |            |                    |     | G  |               | FLAT WASHER            | 20  |
|    |            |                    |     | Н  |               | ALLEN KEY              | 1   |

STEP 1

For items use on wooden floor, hard surfaces or carpets, it is recommended to install protective pads under all legs and supports to avoid/prevent from damages/scratches and discoloration

Do not tighten blots until completely assembled