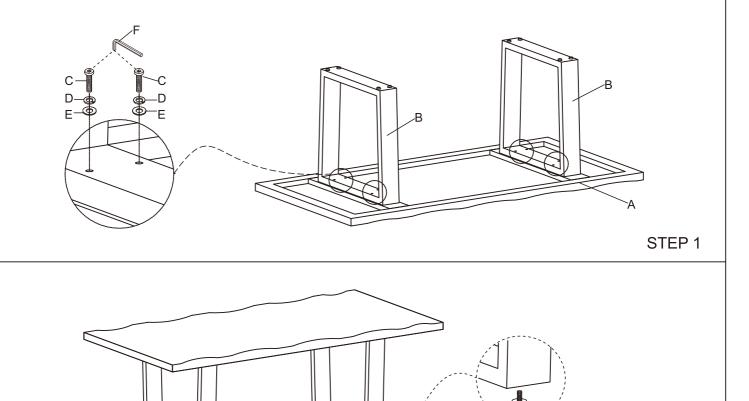

## **ASSEMBLY INSTRUCTION**

ITEM NO: 5939-82 (1/2)DINING TABLE TOP 5929-82B (2/2)DINING TABLE METAL BASE

| NO | PARTS LIST |            | QTY | NO | HARDWARE LIST<br>(PACKED IN 5939-82B)  |                                   | QTY |
|----|------------|------------|-----|----|----------------------------------------|-----------------------------------|-----|
| A  |            | TABLE TOP  | 1   | С  | ())))))))))))))))))))))))))))))))))))) | ALLEN BOLT<br>1/4 x 55mm          | 8   |
|    |            |            |     | D  | 0                                      | SPRING WASHER<br>1/4 x 10mm x 2mm | 8   |
| В  |            | TABLE BASE | 2   | E  | 0                                      | FLAT WASHER<br>1/4 x 16mm x 2mm   | 8   |
|    |            |            |     | F  | Ţ,                                     | ALLEN KEY                         | 1   |