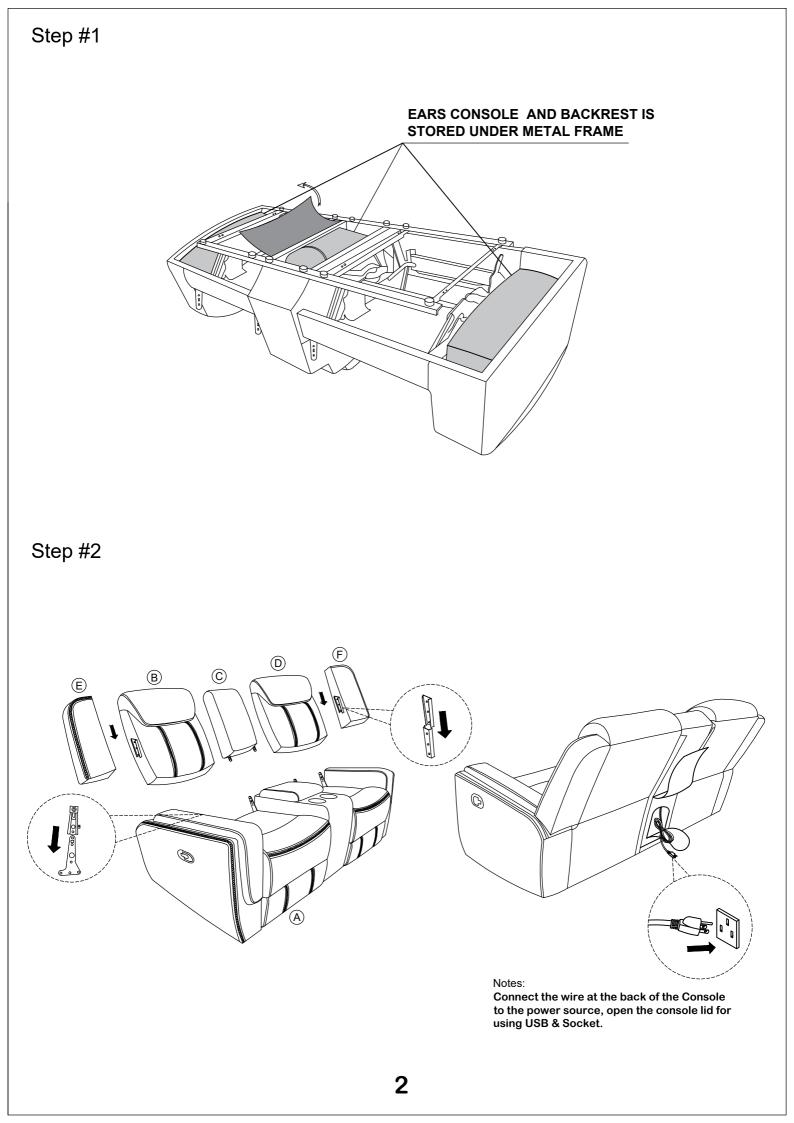

## **Assembly Instruction**

ITEM N0.: 8516BU/BK-2 Double Reclining Love Seat with Center Console, Receptacles and USB Ports

Back Rest and Ears are stored at the bottom of Love Seat, please take out for assembly.

## Component list

| No | Drawing | Qty | Description       |
|----|---------|-----|-------------------|
| Α  |         | 1   | SEAT              |
| В  |         | 1   | LSF BACK REST     |
| С  |         | 1   | CONSOLE BACK REST |
| D  |         | 1   | RSF BACK REST     |
| E  |         | 1   | LSF EAR           |
| F  |         | 1   | RSF EAR           |