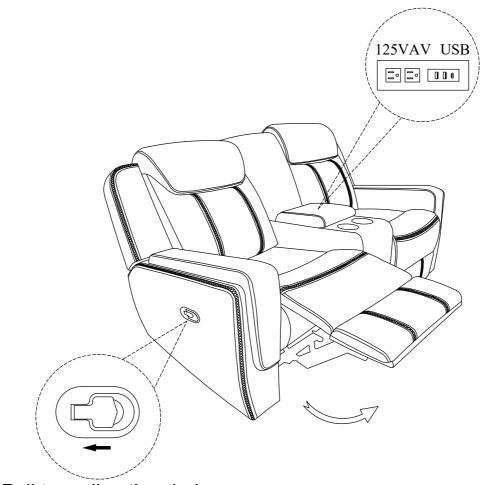

## **Assembly Instruction**

ITEM N0.: 8516BU/BK-2 Double Reclining Love Seat with Center Console, Receptacles and USB Ports



Back Rest and Ears are stored at the bottom of Love Seat, please take out for assembly.

Note: Do not use power tools for assembly. Power tools increase the risk of over tightening which lead to spliting or cracking the wood.

## Component list

| No | Drawing | Qty | Description       |
|----|---------|-----|-------------------|
| Α  |         | 1   | SEAT              |
| В  |         | 1   | LSF BACK REST     |
| С  |         | 1   | CONSOLE BACK REST |
| D  |         | 1   | RSF BACK REST     |
| E  |         | 1   | LSF EAR           |
| F  |         | 1   | RSF EAR           |





Pull to recline the chair

## Care Instruction for Leather air Furniture:

In order to maintain the original appearance of your Leather air Furniture,

please follow below simple care procedures:

- Avoid exposing furniture directly to sunlight or heating and air conditioning outlets. Sunlight and or exposure to heating and air conditioning outlets will fade/damage Leather air.
- Vacuum or wipe with a soft cloth to remove dust.
- Hardware may loosen over time. Periodically check to make sure all connection are tight, Re-tighten if necessary



For items use on wooden floor, hard surfaces or carpets, it is recommended to Install protective pads under all legs and supports to avoid/prevent from damages/scratches and discoloration.