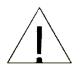

## **Assembly Instruction**

ITEM N0.: 8516BU/BK-2 Double Reclining Love Seat with Center Console, Receptacles and USB Ports

Back Rest and Ears are stored at the bottom of Love Seat, please take out for assembly.

## Component list

| No | Drawing | Qty | Description       |
|----|---------|-----|-------------------|
| Α  |         | 1   | SEAT              |
| В  |         | 1   | LSF BACK REST     |
| С  |         | 1   | CONSOLE BACK REST |
| D  |         | 1   | RSF BACK REST     |
| E  |         | 1   | LSF EAR           |
| F  |         | 1   | RSF EAR           |