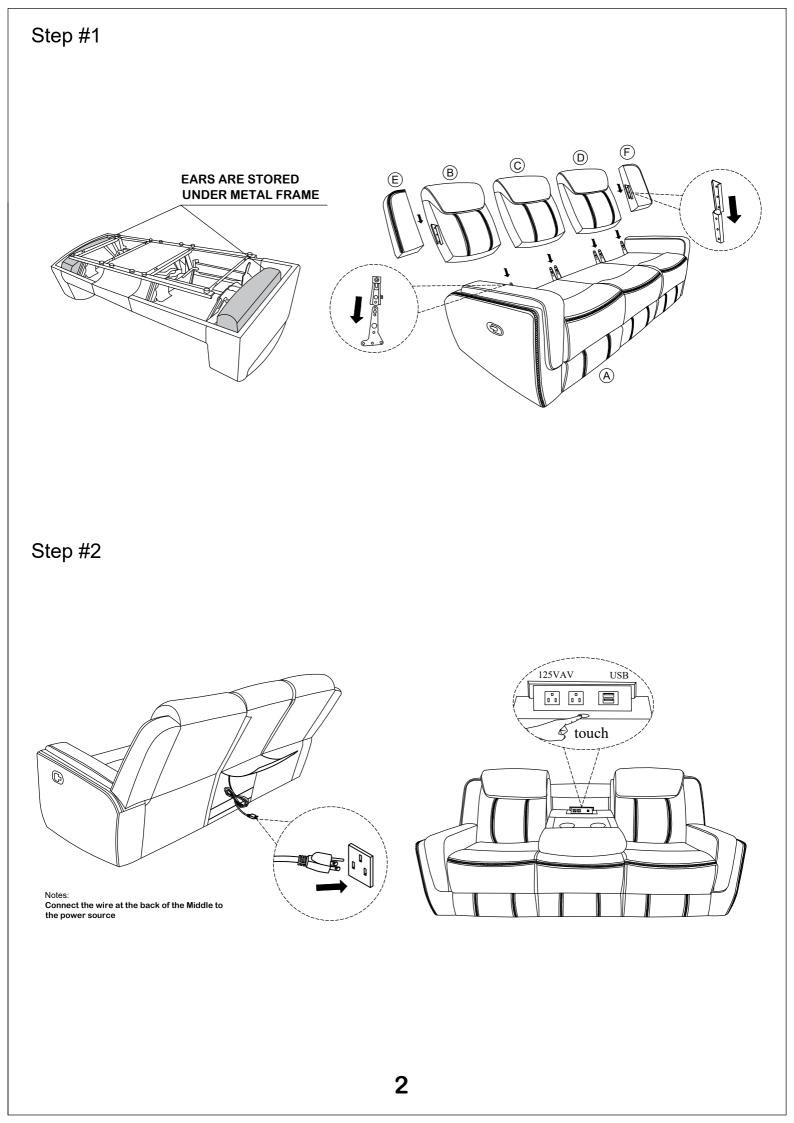

## **Assembly Instruction**

ITEM N0.: 8516BU/BK-3

Double Reclining Sofa with DropDown Cup Holders, Magazine bag, Receptacles and USB Ports

Back Rest and Ears are stored at the bottom of Sofa, please take out for assembly.

## Component list

| No | Drawing | Qty | Description      |
|----|---------|-----|------------------|
| A  |         | 1   | SEAT             |
| В  |         | 1   | LSF BACK REST    |
| С  |         | 1   | MIDDLE BACK REST |
| D  |         | 1   | RSF BACK REST    |
| E  |         | 1   | LSF EAR          |
| F  |         | 1   | RSF EAR          |