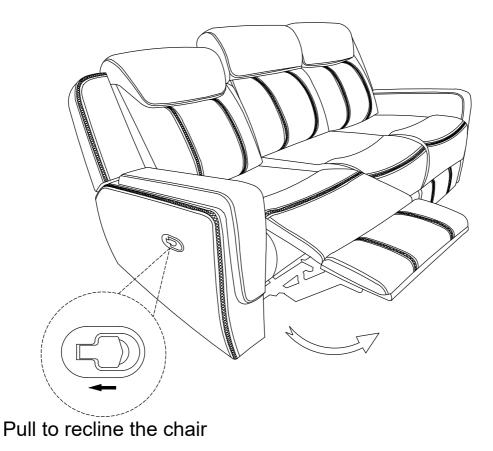

## **Assembly Instruction**

ITEM N0.: 8516BU/BK-3

Double Reclining Sofa with DropDown Cup Holders, Magazine bag, Receptacles and USB Ports

Back Rest and Ears are stored at the bottom of Sofa, please take out for assembly.