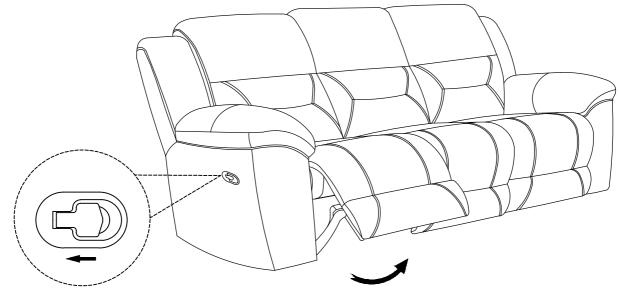

# **Assembly Instruction**

ITEM No.: 8538BK/DB/BR-3 Double Reclining Sofa



Note: Do not use power tools for assembly. Power tools increase the risk of over tightening which lead to spliting or cracking the wood.

### Component list

| No | Drawing | Qty | Description      |
|----|---------|-----|------------------|
| Α  |         | 1   | SEAT             |
| В  |         | 1   | LSF BACK REST    |
| С  |         | 1   | MIDDLE BACK REST |
| D  |         | 1   | RSF BACK REST    |

## Step #1



## Step #2





Pull to recline the chair

#### Care Instruction for Polished Microfiber Furniture:

In order to maintain the original appearance of your Polished Microfiber Furniture, please follow below simple care procedures:

- Avoid exposing furniture directly to sunlight or heating and air conditioning outlets. Sunlight and or exposure to heating and air conditioning outlets will fade/damage Polished Microfiber.
- Vacuum or wipe with a soft cloth to remove dust.
- Hardware may loosen over time. Periodically check to make sure all connection are tight, Re-tighten if necessary.



For items use on wooden floor, hard surfaces or carpets, it is recommended to Install protective pads under all legs and supports to avoid/prevent from damages/scratches and discoloration.