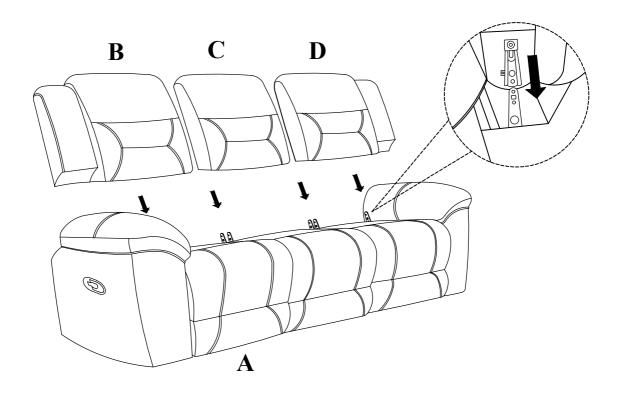

# **Assembly Instruction**

ITEM No.: 8538BK/DB/BR-3 Double Reclining Sofa



Note: Do not use power tools for assembly. Power tools increase the risk of over tightening which lead to spliting or cracking the wood.

### Component list

| No | Drawing | Qty | Description      |
|----|---------|-----|------------------|
| Α  |         | 1   | SEAT             |
| В  |         | 1   | LSF BACK REST    |
| С  |         | 1   | MIDDLE BACK REST |
| D  |         | 1   | RSF BACK REST    |

## Step #1



## Step #2





Pull to recline the chair

#### Care Instruction for Polished Microfiber Furniture:

In order to maintain the original appearance of your Polished Microfiber Furniture, please follow below simple care procedures:

- Avoid exposing furniture directly to sunlight or heating and air conditioning outlets. Sunlight and or exposure to heating and air conditioning outlets will fade/damage Polished Microfiber.
- Vacuum or wipe with a soft cloth to remove dust.
- Hardware may loosen over time. Periodically check to make sure all connection are tight, Re-tighten if necessary.



For items use on wooden floor, hard surfaces or carpets, it is recommended to Install protective pads under all legs and supports to avoid/prevent from damages/scratches and discoloration.