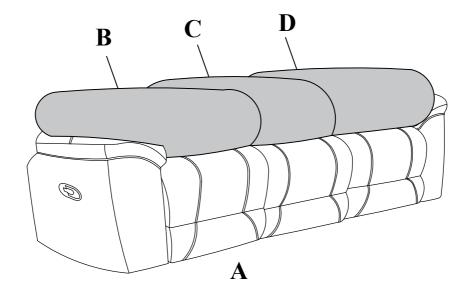

### Component list

| No | Drawing | Qty | Description      |
|----|---------|-----|------------------|
| Α  |         | 1   | SEAT             |
| В  |         | 1   | LSF BACK REST    |
| С  |         | 1   | MIDDLE BACK REST |
| D  |         | 1   | RSF BACK REST    |