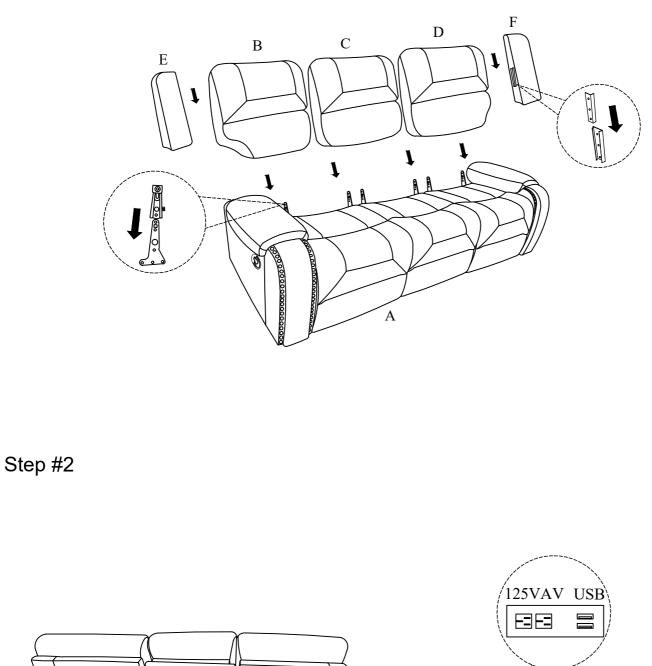

## **Component list**

| No | Drawing | Qty | Description      |
|----|---------|-----|------------------|
| Α  |         | 1   | SEAT             |
| В  |         | 1   | LSF BACK REST    |
| С  |         | 1   | MIDDLE BACK REST |
| D  |         | 1   | RSF BACK REST    |
| E  |         | 1   | LSF EAR          |
| F  |         | 1   | RSF EAR          |