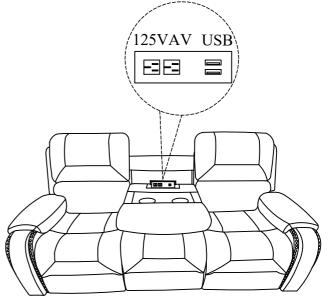

## **Assembly Instruction**

ITEM N0.: 8549GRY-3

Double Reclining Sofa with Center Drop-Down Cup Holders, Receptacles and USB Ports

Note: Do not use power tools for assembly. Power tools increase the risk of over tightening which lead to splitting or cracking the wood.