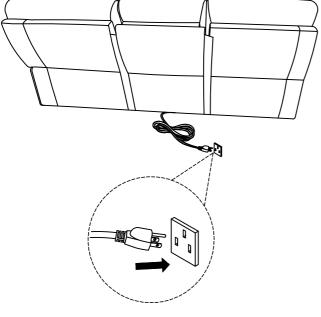

## **Assembly Instruction**

ITEM N0.: 8549GRY-3

Double Reclining Sofa with Center Drop-Down Cup Holders, Receptacles and USB Ports

Note: Do not use power tools for assembly. Power tools increase the risk of over tightening which lead to splitting or cracking the wood.