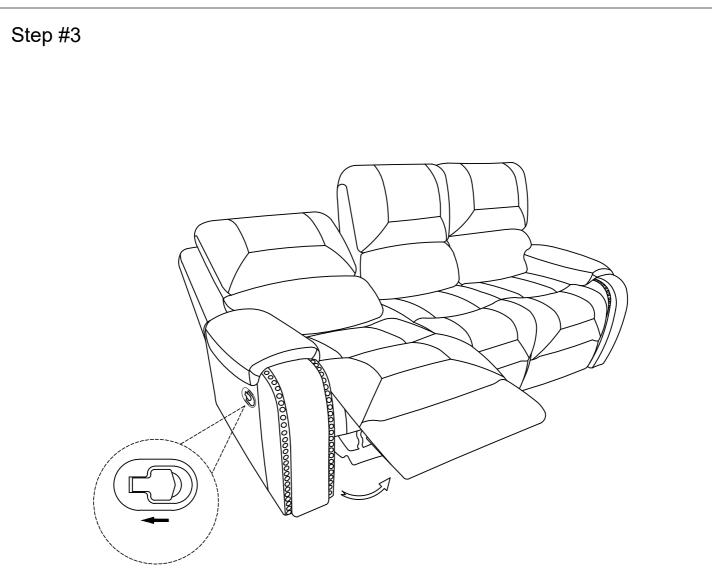

## **Assembly Instruction**

ITEM N0.: 8549GRY-3

Double Reclining Sofa with Center Drop-Down Cup Holders, Receptacles and USB Ports

Note: Do not use power tools for assembly. Power tools increase the risk of over tightening which lead to splitting or cracking the wood.

## **Component list**

| No | Drawing | Qty | Description      |
|----|---------|-----|------------------|
| Α  |         | 1   | SEAT             |
| В  |         | 1   | LSF BACK REST    |
| С  |         | 1   | MIDDLE BACK REST |
| D  |         | 1   | RSF BACK REST    |
| E  |         | 1   | LSF EAR          |
| F  |         | 1   | RSF EAR          |

Step #1









Pull to recline the chair

## Care Instruction for Leather Air Furniture:

In order to maintain the original appearance of your Leather Air Furniture,

please follow below simple care procedures:

- Avoid exposing furniture directly to sunlight or heating and air conditioning outlets. Sunlight and or exposure to heating and air conditioning outlets will fade/damage Leather Air.
- Vacuum or wipe with a soft cloth to remove dust.
- Hardware may loosen over time. Periodically check to make sure all connection are tight, Re-tighten if necessary.



For items use on wooden floor, hard surfaces or carpets, it is recommended to Install protective pads under all legs and supports to avoid/prevent from damages/scratches and discoloration.