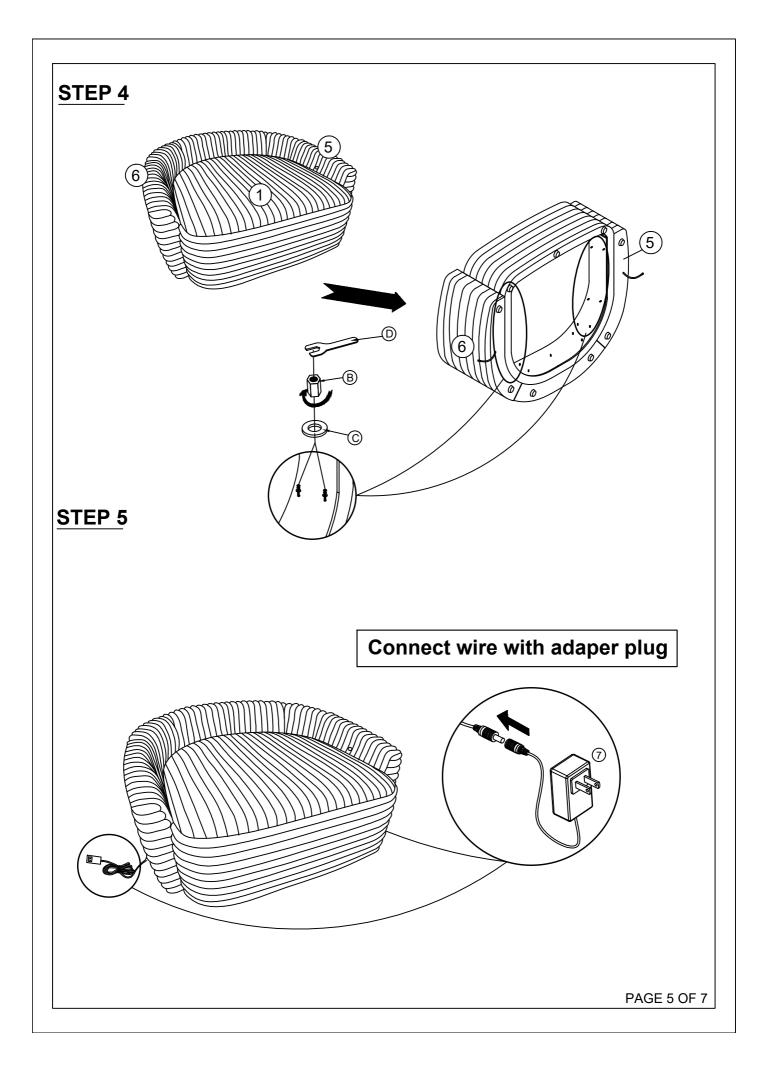

| PART LIST (packed in 9539 DGY/BEG-55) |                     |             |           |  |  |
|---------------------------------------|---------------------|-------------|-----------|--|--|
| NO.                                   | PART NAME           | DESCRIPTION | Q'TY (PC) |  |  |
| 5                                     | RSF ARM W/USB       |             | 1         |  |  |
| 6                                     | LSF ARM W/USB       |             | 1         |  |  |
| 7                                     | ADAPTOR PLUG W/WIRE |             | 2         |  |  |

## **ASSEMBLY INSTRUCTION**

9539DGY/BGE-5A (1/2) OVERSIZED CHAISE LOUNGE ARM WITH USB PORT 9539DGY/BEG-5B (2/2)OVERSIZED CHAISE LOUNGE BASE WITH PILLOWS

| HARDWARE LIST(packed in 9539 DGY/BEG-5A) |                              |             |           |  |  |
|------------------------------------------|------------------------------|-------------|-----------|--|--|
| NO.                                      | PART NAME                    | DESCRIPTION | Q'TY (PC) |  |  |
| A                                        | THERED BOLT<br>5/16"90mm     |             | 17        |  |  |
| B                                        | HEX NUT                      |             | 17        |  |  |
| ©                                        | FLAT WASHER<br>5/16" x 25mm" |             | 17        |  |  |
| (D)                                      | WRENCH                       |             | 1         |  |  |