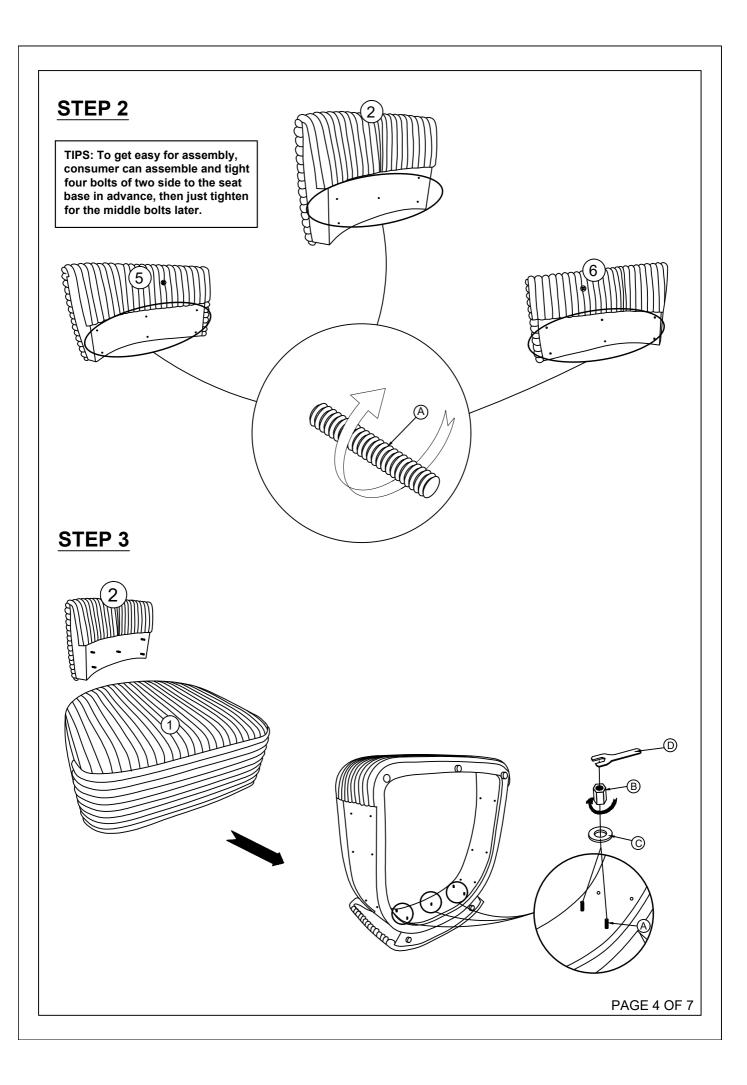

NOTE: Do not use power tools for assembly. Power tools increase the risk of over tightening which leads to splitting or cracking the wood.

| PART LIST (packed in 9539 DGY/BEG-56) |                             |             |           |  |  |
|---------------------------------------|-----------------------------|-------------|-----------|--|--|
| NO.                                   | PART NAME                   | DESCRIPTION | Q'TY (PC) |  |  |
| 1                                     | SEAT BASE                   |             | 1         |  |  |
| 2                                     | BACK <i>Í</i> REST          |             | 1         |  |  |
| 3                                     | SMALL PILLOW<br>(420x420mm) |             | 2         |  |  |
| 4                                     | BIG PILLOW<br>(520x520mm)   |             | 3         |  |  |

| PART LIST (packed in 9539 DGY/BEG-55) |                     |             |           |  |  |
|---------------------------------------|---------------------|-------------|-----------|--|--|
| NO.                                   | PART NAME           | DESCRIPTION | Q'TY (PC) |  |  |
| 5                                     | RSF ARM W/USB       |             | 1         |  |  |
| 6                                     | LSF ARM W/USB       |             | 1         |  |  |
| 7                                     | ADAPTOR PLUG W/WIRE |             | 2         |  |  |

## **ASSEMBLY INSTRUCTION**

9539DGY/BGE-5A (1/2) OVERSIZED CHAISE LOUNGE ARM WITH USB PORT 9539DGY/BEG-5B (2/2)OVERSIZED CHAISE LOUNGE BASE WITH PILLOWS

| HARDWARE LIST(packed in 9539 DGY/BEG-5A) |                              |             |           |  |  |
|------------------------------------------|------------------------------|-------------|-----------|--|--|
| NO.                                      | PART NAME                    | DESCRIPTION | Q'TY (PC) |  |  |
| A                                        | THERED BOLT<br>5/16"90mm     |             | 17        |  |  |
| B                                        | HEX NUT                      |             | 17        |  |  |
| ©                                        | FLAT WASHER<br>5/16" x 25mm" |             | 17        |  |  |
| (D)                                      | WRENCH                       |             | 1         |  |  |

STEP 1: The PILLOW (3), (4) and BACKREST (2) are stored at the bottom of SEAT BASE (1), open the zipper to take it out for assembly. OPENING THE ZIPPER HERE FOR ASSEMBLY.

PAGE 3 OF 7