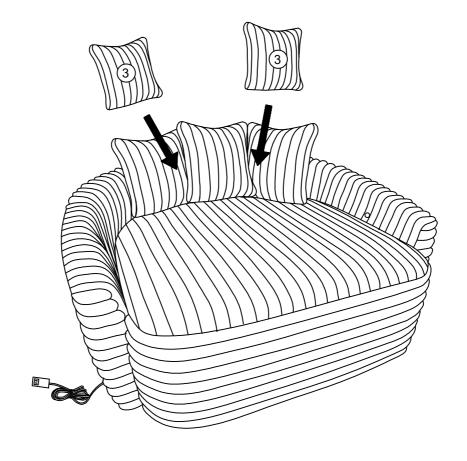

# STEP 6

NOTE: Do not use power tools for assembly. Power tools increase the risk of over tightening which leads to splitting or cracking the wood.

| PART LIST (packed in 9539 DGY/BEG-56) |                             |             |           |  |  |
|---------------------------------------|-----------------------------|-------------|-----------|--|--|
| NO.                                   | PART NAME                   | DESCRIPTION | Q'TY (PC) |  |  |
| 1                                     | SEAT BASE                   |             | 1         |  |  |
| 2                                     | BACK <i>Í</i> REST          |             | 1         |  |  |
| 3                                     | SMALL PILLOW<br>(420x420mm) |             | 2         |  |  |
| 4                                     | BIG PILLOW<br>(520x520mm)   |             | 3         |  |  |