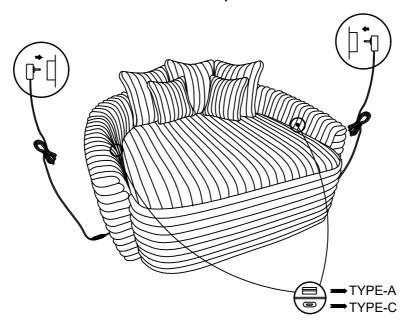

| PART NAME                    | DESCRIPTION | Q'TY (PC) |  |  |
| A                                        | THERED BOLT<br>5/16"90mm     |             | 17        |  |  |
| B                                        | HEX NUT                      |             | 17        |  |  |
| ©                                        | FLAT WASHER<br>5/16" x 25mm" |             | 17        |  |  |
| (D)                                      | WRENCH                       |             | 1         |  |  |

STEP 1: The PILLOW (3), (4) and BACKREST (2) are stored at the bottom of SEAT BASE (1), open the zipper to take it out for assembly. OPENING THE ZIPPER HERE FOR ASSEMBLY.

PAGE 3 OF 7





# STEP 6



### STEP 7



PAGE 6 OF 7

#### Completed



#### Connect power



#### **CARE INSTRUCTION FOR FABRIC FURNITURE:**

In order to maintain the original appearance of your polyester furniture, please follow below simple care procedure:

- Avoid exposing furniture directly to sunlight or heating and air conditioning outlets. Exposure to sunlight or heating and air conditioning outlets will fade/damage polyester.
- Wipe gently with a damp soft cloth to remove dust, dirt and any grime build up.
- Hardware may loosen over time. Periodically check to make sure all connections are tight. Re-tighten if necessary