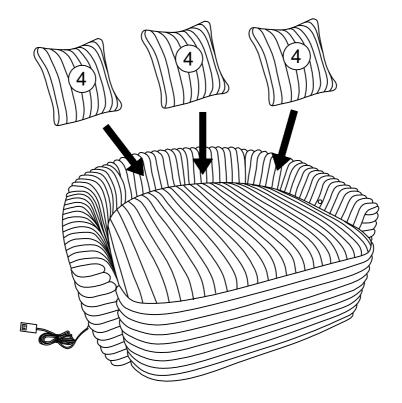

# STEP 6

NOTE: Do not use power tools for assembly. Power tools increase the risk of over tightening which leads to splitting or cracking the wood.

| PART LIST (packed in 9539 DGY/BEG-56) |                             |             |           |  |  |
|---------------------------------------|-----------------------------|-------------|-----------|--|--|
| NO.                                   | PART NAME                   | DESCRIPTION | Q'TY (PC) |  |  |
| 1                                     | SEAT BASE                   |             | 1         |  |  |
| 2                                     | BACK <i>Í</i> REST          |             | 1         |  |  |
| 3                                     | SMALL PILLOW<br>(420x420mm) |             | 2         |  |  |
| 4                                     | BIG PILLOW<br>(520x520mm)   |             | 3         |  |  |