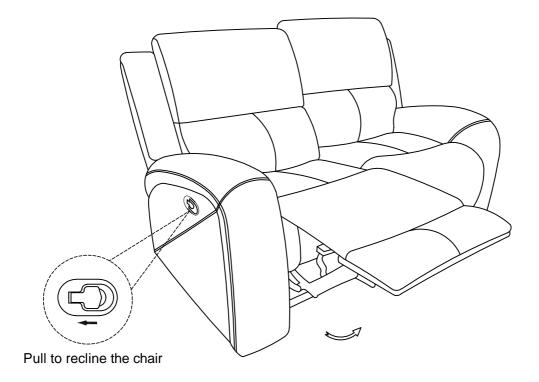

## **Assembly Instruction**

ITEM No.: 9601GY-2 Double Reclining Love Seat

Note: Do not use power tools for assembly. Power tools increase the risk of over tightening which lead to splitting or cracking the wood.