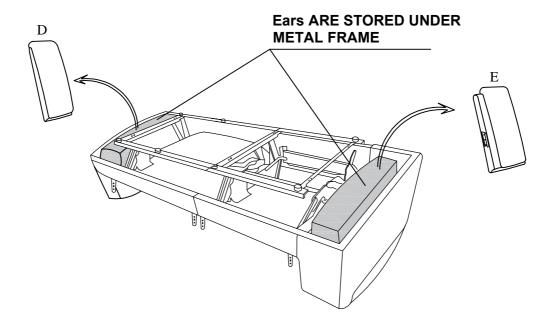

Step #1

## Component list

| No | Drawing | Qty | Description   |
|----|---------|-----|---------------|
| Α  |         | 1   | SEAT          |
| В  |         | 1   | LSF BACK REST |
| С  |         | 1   | RSF BACK REST |
| D  |         | 1   | LSF EAR       |
| E  |         | 1   | RSF EAR       |