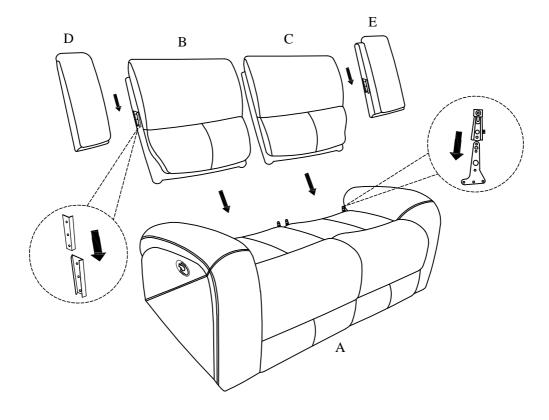

## Component list

| No | Drawing | Qty | Description   |
|----|---------|-----|---------------|
| Α  |         | 1   | SEAT          |
| В  |         | 1   | LSF BACK REST |
| С  |         | 1   | RSF BACK REST |
| D  |         | 1   | LSF EAR       |
| E  |         | 1   | RSF EAR       |

## Step #2