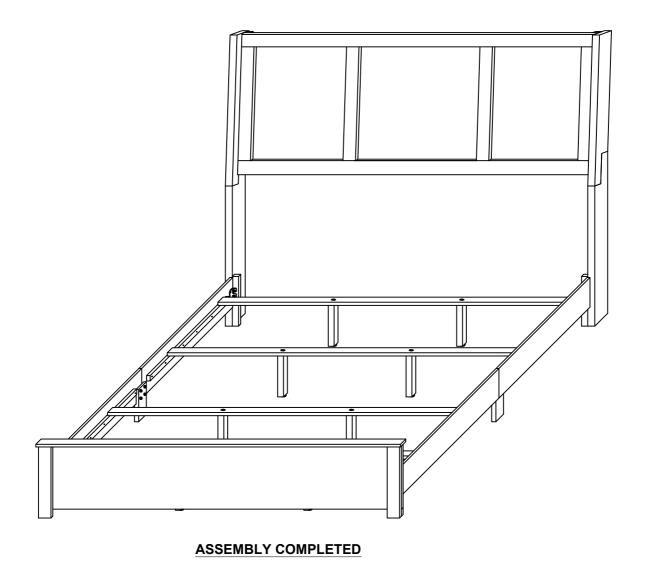

PCS  |  |
| 4              | JCBC SCREW<br>(M6 x 35MM)    |        | 2 PCS  |  |
| 5              | SPRING WASHER<br>(M8 x 14MM) |        | 14 PCS |  |
| 6              | FLAT WASHER<br>(M8 x 22MM)   |        | 14 PCS |  |
| 7              | SPRING WASHER<br>(M6 x 13MM) |        | 2 PCS  |  |
| 8              | FLAT WASHER<br>(M6 x 19MM)   | 0      | 2 PCS  |  |
| 9              | CSK SCREW<br>(M4 x 32MM)     | •      | 8 PCS  |  |
| 10             | ALLEN KEY (M4 x 65MM)        |        | 1 PC   |  |
| 11             | ALLEN KEY (M5 x 65MM)        |        | 1 PC   |  |







# STEP 3



### STEP 4

Done twice.



### STEP 5

STEP 5.1: Insert JCBB SCREW but do not tighten item (1).

STEP 5.2 : Put item (E)&(F) on item (B),(C) and (D).

STEP 5.3: Tighten item (1).



## STEP 6



STEP 7



MADE IN MALAYSIA