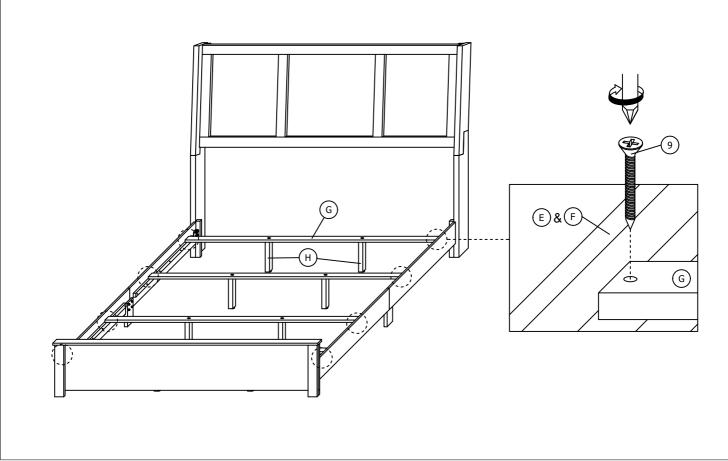

| 6 PCS  |  |
| 4              | JCBC SCREW<br>(M6 x 35MM)    |        | 2 PCS  |  |
| 5              | SPRING WASHER<br>(M8 x 14MM) |        | 14 PCS |  |
| 6              | FLAT WASHER<br>(M8 x 22MM)   |        | 14 PCS |  |
| 7              | SPRING WASHER<br>(M6 x 13MM) |        | 2 PCS  |  |
| 8              | FLAT WASHER<br>(M6 x 19MM)   | 0      | 2 PCS  |  |
| 9              | CSK SCREW<br>(M4 x 32MM)     | •      | 8 PCS  |  |
| 10             | ALLEN KEY (M4 x 65MM)        |        | 1 PC   |  |
| 11             | ALLEN KEY (M5 x 65MM)        |        | 1 PC   |  |







# STEP 3



### STEP 4

Done twice.



### STEP 5

STEP 5.1: Insert JCBB SCREW but do not tighten item (1).

STEP 5.2 : Put item (E)&(F) on item (B),(C) and (D).

STEP 5.3: Tighten item (1).



## STEP 6



STEP 7



MADE IN MALAYSIA