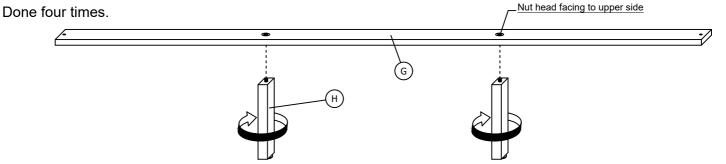

| PARTS LIST |                         |                |       |
|------------|-------------------------|----------------|-------|
| ITEM       | DESCRIPTION             | SKETCH         | QTY   |
| А          | HEADBOARD               |                | 1 PC  |
| В          | HEADBOARD LEG (L)       | •••            | 1 PC  |
| С          | HEADBOARD LEG (R)       |                | 1 PC  |
| D          | FOOTBOARD               |                | 1 PC  |
| Е          | SIDE RAIL - LEFT (LSF)  | <u></u>        | 2 PCS |
| F          | SIDE RAIL - RIGHT (RSF) | . — — <u> </u> | 2 PCS |
| G          | SLAT                    |                | 4 PCS |
| Н          | CENTRE SUPPORT LEG      |                | 8 PCS |
| ı          | SIDE RAIL SUPPORT LEG   |                | 2 PCS |