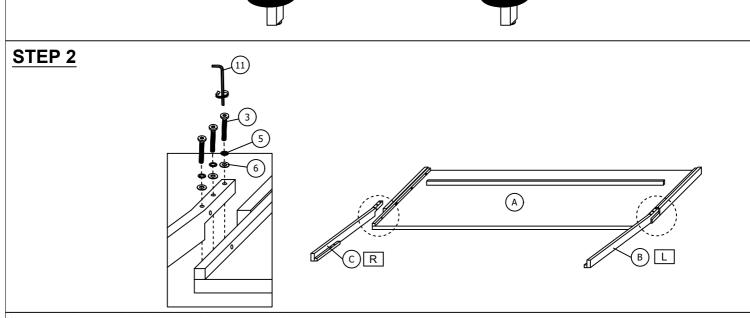

| PARTS LIST |                         |                |       |
|------------|-------------------------|----------------|-------|
| ITEM       | DESCRIPTION             | SKETCH         | QTY   |
| А          | HEADBOARD               |                | 1 PC  |
| В          | HEADBOARD LEG (L)       | •••            | 1 PC  |
| С          | HEADBOARD LEG (R)       |                | 1 PC  |
| D          | FOOTBOARD               |                | 1 PC  |
| Е          | SIDE RAIL - LEFT (LSF)  | <u></u>        | 2 PCS |
| F          | SIDE RAIL - RIGHT (RSF) | . — — <u> </u> | 2 PCS |
| G          | SLAT                    |                | 4 PCS |
| Н          | CENTRE SUPPORT LEG      |                | 8 PCS |
| ı          | SIDE RAIL SUPPORT LEG   |                | 2 PCS |

| HARDWARES LIST |                              |        |        |  |
|----------------|------------------------------|--------|--------|--|
| ITEM           | DESCRIPTION                  | SKETCH | QTY    |  |
| 1              | JCBB SCREW<br>(M8 x 20MM)    |        | 8 PCS  |  |
| 2              | JCBB SCREW<br>(M8 x 25MM)    | (6)    | 8 PCS  |  |
| 3              | JCBB SCREW<br>(M8 x 50MM)    | 0      | 6 PCS  |  |
| 4              | JCBC SCREW<br>(M6 x 35MM)    |        | 2 PCS  |  |
| 5              | SPRING WASHER<br>(M8 x 14MM) |        | 14 PCS |  |
| 6              | FLAT WASHER<br>(M8 x 22MM)   |        | 14 PCS |  |
| 7              | SPRING WASHER<br>(M6 x 13MM) |        | 2 PCS  |  |
| 8              | FLAT WASHER<br>(M6 x 19MM)   | 0      | 2 PCS  |  |
| 9              | CSK SCREW<br>(M4 x 32MM)     | •      | 8 PCS  |  |
| 10             | ALLEN KEY (M4 x 65MM)        |        | 1 PC   |  |
| 11             | ALLEN KEY (M5 x 65MM)        |        | 1 PC   |  |