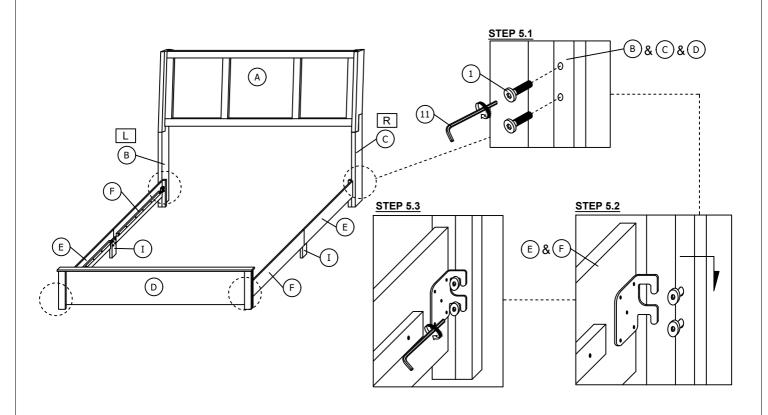

### STEP 5

STEP 5.1: Insert JCBB SCREW but do not tighten item (1).

STEP 5.2 : Put item (E)&(F) on item (B),(C) and (D).

STEP 5.3: Tighten item (1).