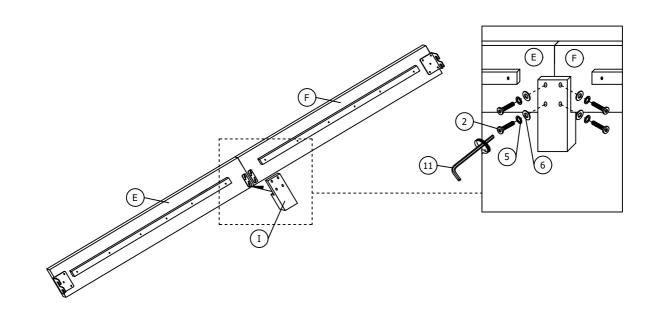

| PARTS LIST |                         |                |       |
|------------|-------------------------|----------------|-------|
| ITEM       | DESCRIPTION             | SKETCH         | QTY   |
| А          | HEADBOARD               |                | 1 PC  |
| В          | HEADBOARD LEG (L)       | •••            | 1 PC  |
| С          | HEADBOARD LEG (R)       |                | 1 PC  |
| D          | FOOTBOARD               |                | 1 PC  |
| Е          | SIDE RAIL - LEFT (LSF)  | <u></u>        | 2 PCS |
| F          | SIDE RAIL - RIGHT (RSF) | . — — <u> </u> | 2 PCS |
| G          | SLAT                    |                | 4 PCS |
| Н          | CENTRE SUPPORT LEG      |                | 8 PCS |
| ı          | SIDE RAIL SUPPORT LEG   |                | 2 PCS |

| HARDWARES LIST |                              |        |        |  |
|----------------|------------------------------|--------|--------|--|
| ITEM           | DESCRIPTION                  | SKETCH | QTY    |  |
| 1              | JCBB SCREW<br>(M8 x 20MM)    |        | 8 PCS  |  |
| 2              | JCBB SCREW<br>(M8 x 25MM)    | (6)    | 8 PCS  |  |
| 3              | JCBB SCREW<br>(M8 x 50MM)    | 0      | 6 PCS  |  |
| 4              | JCBC SCREW<br>(M6 x 35MM)    |        | 2 PCS  |  |
| 5              | SPRING WASHER<br>(M8 x 14MM) |        | 14 PCS |  |
| 6              | FLAT WASHER<br>(M8 x 22MM)   |        | 14 PCS |  |
| 7              | SPRING WASHER<br>(M6 x 13MM) |        | 2 PCS  |  |
| 8              | FLAT WASHER<br>(M6 x 19MM)   | 0      | 2 PCS  |  |
| 9              | CSK SCREW<br>(M4 x 32MM)     | •      | 8 PCS  |  |
| 10             | ALLEN KEY (M4 x 65MM)        |        | 1 PC   |  |
| 11             | ALLEN KEY (M5 x 65MM)        |        | 1 PC   |  |

### STEP 4

Done twice.