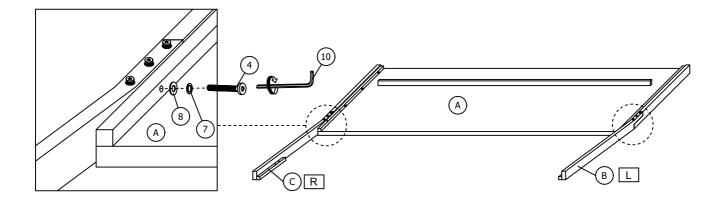

| PARTS LIST |                         |                |       |
|------------|-------------------------|----------------|-------|
| ITEM       | DESCRIPTION             | SKETCH         | QTY   |
| А          | HEADBOARD               |                | 1 PC  |
| В          | HEADBOARD LEG (L)       | •••            | 1 PC  |
| С          | HEADBOARD LEG (R)       |                | 1 PC  |
| D          | FOOTBOARD               |                | 1 PC  |
| Е          | SIDE RAIL - LEFT (LSF)  | <u></u>        | 2 PCS |
| F          | SIDE RAIL - RIGHT (RSF) | . — — <u> </u> | 2 PCS |
| G          | SLAT                    |                | 4 PCS |
| Н          | CENTRE SUPPORT LEG      |                | 8 PCS |
| ı          | SIDE RAIL SUPPORT LEG   |                | 2 PCS |

| HARDWARES LIST |                              |        |        |  |
|----------------|------------------------------|--------|--------|--|
| ITEM           | DESCRIPTION                  | SKETCH | QTY    |  |
| 1              | JCBB SCREW<br>(M8 x 20MM)    |        | 8 PCS  |  |
| 2              | JCBB SCREW<br>(M8 x 25MM)    | (6)    | 8 PCS  |  |
| 3              | JCBB SCREW<br>(M8 x 50MM)    | 0      | 6 PCS  |  |
| 4              | JCBC SCREW<br>(M6 x 35MM)    |        | 2 PCS  |  |
| 5              | SPRING WASHER<br>(M8 x 14MM) |        | 14 PCS |  |
| 6              | FLAT WASHER<br>(M8 x 22MM)   |        | 14 PCS |  |
| 7              | SPRING WASHER<br>(M6 x 13MM) |        | 2 PCS  |  |
| 8              | FLAT WASHER<br>(M6 x 19MM)   | 0      | 2 PCS  |  |
| 9              | CSK SCREW<br>(M4 x 32MM)     | •      | 8 PCS  |  |
| 10             | ALLEN KEY (M4 x 65MM)        |        | 1 PC   |  |
| 11             | ALLEN KEY (M5 x 65MM)        |        | 1 PC   |  |

# STEP 3