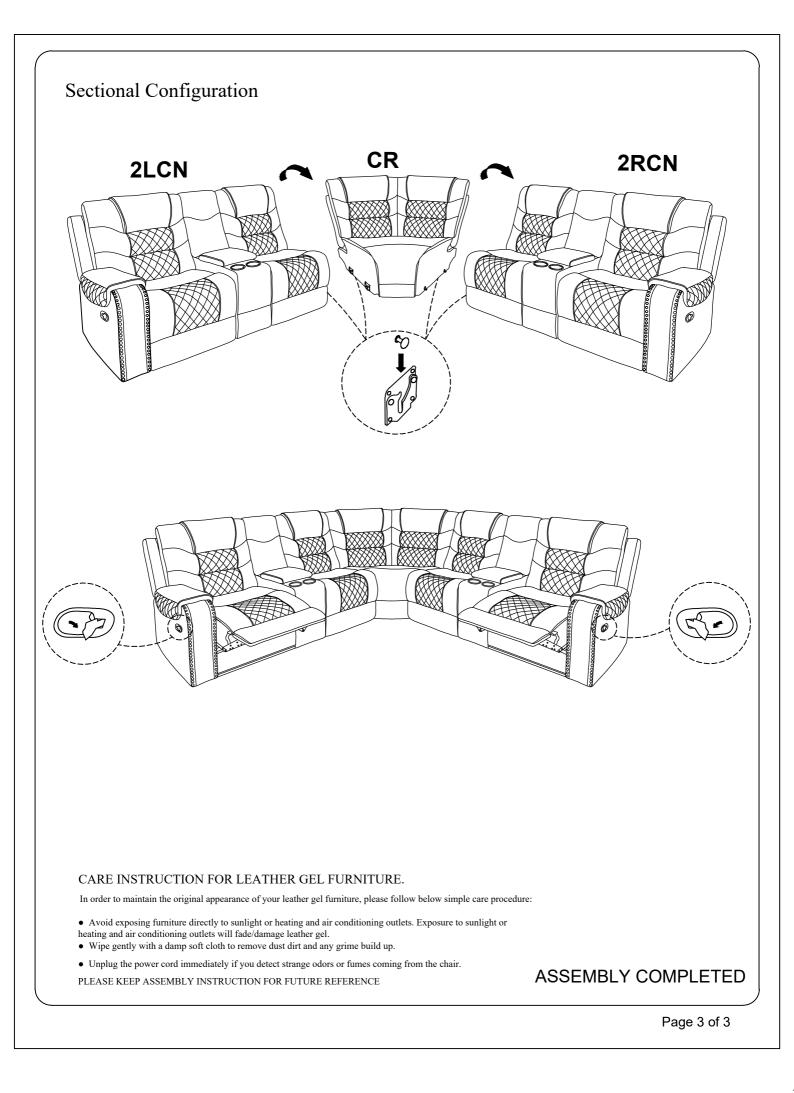

## ITEM NO : SH8890BRW/ BLK-2LCN LSF LOVESEAT 1 MANUAL RECLINER WITH CONSOLE

Caution: Please read instructions thoroughly before unpacking assembly parts. Sharp, exposed staple tips can cause injury, therefore, for your protection, please remove any exposed staples used in packing.1. We recommend that you should assemble this product with the assistance of another person; this will make assembly easier, and will help to eliminate damage to the product or injury to persons during assembly.2. Be sure to check all packing materials carefully for small parts that may have come loose inside the carton during shipment.