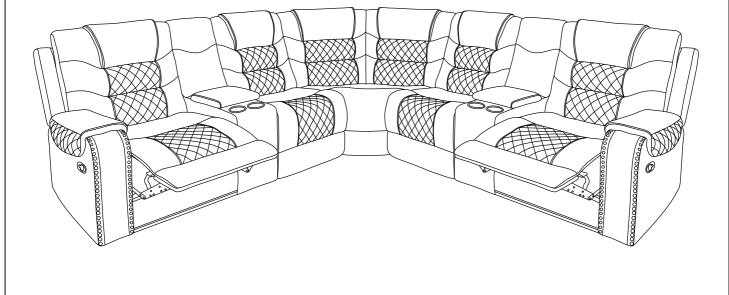

## ITEM NO : SH8890BRW/ BLK-2LCN LSF LOVESEAT 1 MANUAL RECLINER WITH CONSOLE

Caution: Please read instructions thoroughly before unpacking assembly parts. Sharp, exposed staple tips can cause injury, therefore, for your protection, please remove any exposed staples used in packing.1. We recommend that you should assemble this product with the assistance of another person; this will make assembly easier, and will help to eliminate damage to the product or injury to persons during assembly.2. Be sure to check all packing materials carefully for small parts that may have come loose inside the carton during shipment.