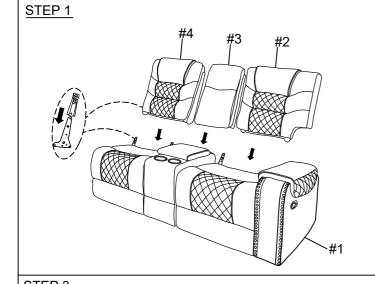

#### PARTS LIST: NO. DESCRIPTION QTY NO. QTY **DESCRIPTION SKETCH** SKETCH 1 Seat 1PC 5 RSF Ear 1PC Knob Screw 1PC 2PCS 2 Left Back Cushion 6 (Ø1/4"x50mm) 1PC 3 Middle Back Cushion Right Back Cushion 1PC

## **ASSEMBLY STEPS:**