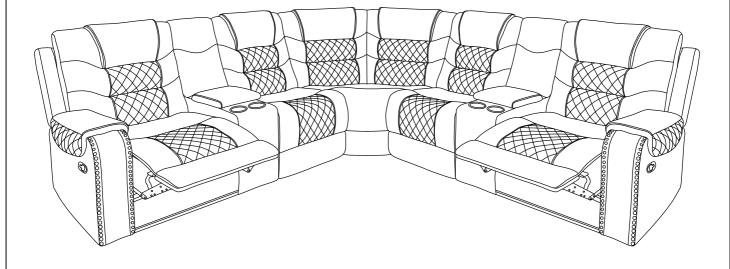

T 1 MANUAL RECLINER WITH CONSOLE

Caution: Please read instructions thoroughly before unpacking assembly parts. Sharp, exposed staple tips can cause injury, therefore, for your protection, please remove any exposed staples used in packing.

- 1. We recommend that you should assemble this product with the assistance of another person; this will make assembly easier, and will help to eliminate damage to the product or injury to persons during assembly.
- 2. Be sure to check all packing materials carefully for small parts that may have come loose inside the carton during shipment.
- 3. Please do not over tighten screws or bolts.
- 4. Please put all parts on a non-abrasive floor before assembly, and follow the assembly steps to assemble your newly purchased product correctly and efficiently.



#### PARTS LIST: NO. DESCRIPTION QTY NO. QTY **DESCRIPTION SKETCH** SKETCH 1 Seat 1PC 5 RSF Ear 1PC Knob Screw 1PC 2PCS 2 Left Back Cushion 6 (Ø1/4"x50mm) 1PC 3 Middle Back Cushion Right Back Cushion 1PC

## **ASSEMBLY STEPS:**









## Sectional Configuration





#### CARE INSTRUCTION FOR LEATHER GEL FURNITURE.

In order to maintain the original appearance of your leather gel furniture, please follow below simple care procedure:

- Avoid exposing furniture directly to sunlight or heating and air conditioning outlets. Exposure to sunlight or heating and air conditioning outlets will fade/damage leather gel.
- Wipe gently with a damp soft cloth to remove dust dirt and any grime build up.
- Unplug the power cord immediately if you detect strange odors or fumes coming from the chair.

P