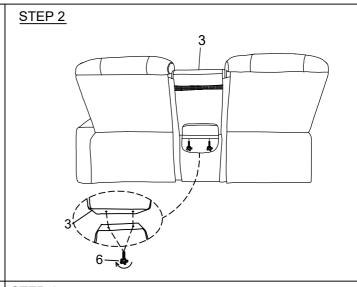

#### PARTS LIST: NO. DESCRIPTION QTY NO. QTY **DESCRIPTION SKETCH** SKETCH 1 Seat 1PC 5 RSF Ear 1PC Knob Screw 1PC 2PCS 2 Left Back Cushion 6 (Ø1/4"x50mm) 1PC 3 Middle Back Cushion Right Back Cushion 1PC

## **ASSEMBLY STEPS:**