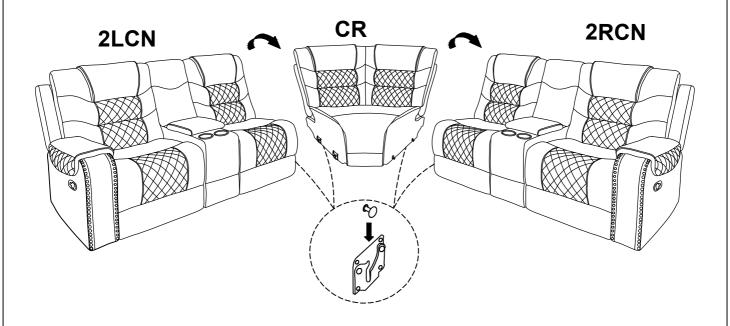

should assemble this product with the assistance of another person; this will make assembly easier, and will help to eliminate damage to the product or injury to persons during assembly.
- 2. Be sure to check all packing materials carefully for small parts that may have come loose inside the carton during shipment.
- 3. Please do not over tighten screws or bolts.
- 4. Please put all parts on a non-abrasive floor before assembly, and follow the assembly steps to assemble your newly purchased product correctly and efficiently.



#### PARTS LIST: NO. DESCRIPTION QTY NO. QTY **DESCRIPTION SKETCH** SKETCH 1 Seat 1PC 5 RSF Ear 1PC Knob Screw 1PC 2PCS 2 Left Back Cushion 6 (Ø1/4"x50mm) 1PC 3 Middle Back Cushion Right Back Cushion 1PC

## **ASSEMBLY STEPS:**









## Sectional Configuration





#### CARE INSTRUCTION FOR LEATHER GEL FURNITURE.

In order to maintain the original appearance of your leather gel furniture, please follow below simple care procedure:

- Avoid exposing furniture directly to sunlight or heating and air conditioning outlets. Exposure to sunlight or heating and air conditioning outlets will fade/damage leather gel.
- Wipe gently with a damp soft cloth to remove dust dirt and any grime build up.
- Unplug the power cord immediately if you detect strange odors or fumes coming from the chair.

PLEASE KEEP ASSEMBLY INSTRUCTION FOR FUTURE REFERENCE

**ASSEMBLY COMPLETED**