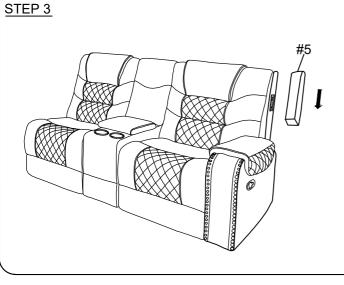

#### PARTS LIST: NO. DESCRIPTION QTY NO. QTY **DESCRIPTION SKETCH** SKETCH 1 Seat 1PC 5 RSF Ear 1PC Knob Screw 1PC 2PCS 2 Left Back Cushion 6 (Ø1/4"x50mm) 1PC 3 Middle Back Cushion Right Back Cushion 1PC

## **ASSEMBLY STEPS:**