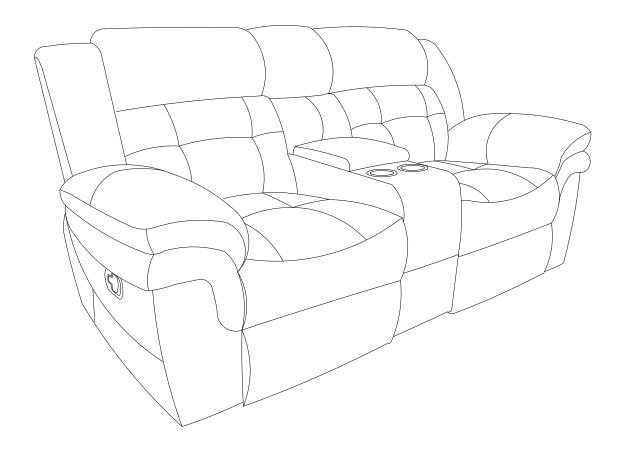

M NO: SH3214BRW-2** 

## **DOUBLE RECLINING CONSOLE LOVE SEAT**

NOTE: Do not use power tools for assembly. Power tools increase the risk of over tightening which lead to splitting or cracking the wood.

#### **PARTS LIST**

| NO. | DRAWING | QTY | DESCRIPTION       |
|-----|---------|-----|-------------------|
| A   |         | 1   | LSF BACK REST     |
| В   |         | 1   | CONSOLE BACK REST |
| С   |         | 1   | RSF BACK REST     |
| D   |         | 1   | SEAT              |
| E   |         | 1   | LEFT EAR          |
| F   |         | 1   | RIGHT EAR         |

Please follow the below drawings to assemble the item.

Note: Left ear, right ear and console back rest are stored at the bottom of love seat, please take out for assembly

Step 1.



Step 2.



Step 3.



### Completed.



#### CARE INSTRUCTION FOR POLYESTER FURNITURE:

In order to maintain the original appearance of your polyester furniture, please follow below simple care procedure:

- Avoid exposing furniture directly to sunlight or heating and air conditioning outlets. Exposure to sunlight or heating and air conditioning outlets will fade/damage polyester.
- Wipe gently with a damp soft cloth to remove dust, dirt and any grime build up.



It is recommended to install protective pads under all legs and supports to avoid damage or scratches when placing furniture on a wood floor or other hard surface, and to limit indentation and prevent discoloration if placing on carpet.

PLEASE KEEP ASSEMBLY INSTRUCTION FOR FUTURE REFERENCE