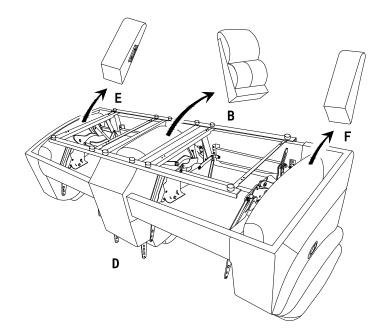

Please follow the below drawings to assemble the item.

Note: Left ear, right ear and console back rest are stored at the bottom of love seat, please take out for assembly

Step 1.

Step 2.

Step 3.