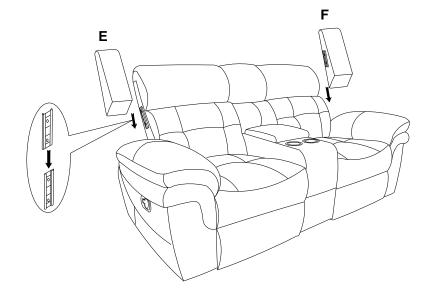

Please follow the below drawings to assemble the item.

Note: Left ear, right ear and console back rest are stored at the bottom of love seat, please take out for assembly

Step 1.

Step 2.

Step 3.