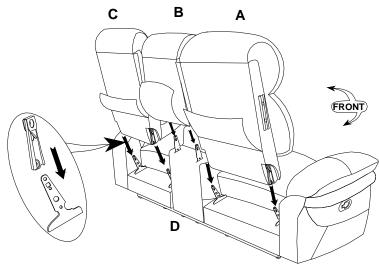

Please follow the below drawings to assemble the item.

Note: Left ear, right ear and console back rest are stored at the bottom of love seat, please take out for assembly

Step 1.

Step 2.

Step 3.