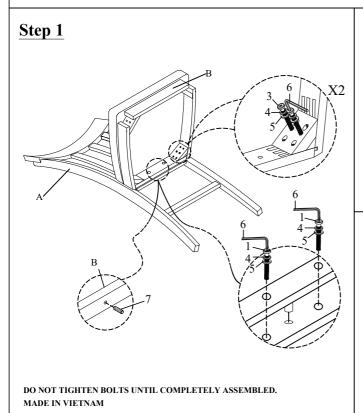

| PARTS LIST |        |                         |      |  |  |
|------------|--------|-------------------------|------|--|--|
| NO.        | SKETCH | DESCRIPTION             | Q'TY |  |  |
| A          |        | CHAIR BACK              | 1PC  |  |  |
| В          |        | SEAT FRAME WITH CUSHION | 1PC  |  |  |
| С          |        | LEFT FRONT LEG          | 2PCS |  |  |

| HARDWARE LIST |             |                |        |       |  |  |
|---------------|-------------|----------------|--------|-------|--|--|
| NO.           | DESCRIPTION | SIZE           | SKETCH | Q'TY  |  |  |
| 1             | BOLT        | Ø1/4" x 1-1/2" |        | 2PCS  |  |  |
| 2             | BOLT        | Ø1/4" x 2-3/8" |        | 4PCS  |  |  |
| 3             | BOLT        | Ø1/4" x 3"     |        | 4PCS  |  |  |
| 4             | LOCK WASHER | Ø1/4"          | 0      | 10PCS |  |  |
| 5             | FLAT WASHER | Ø1/4"x 3/4"    | 0      | 10PCS |  |  |
| 6             | ALLEN KEY   | 1/6" x 2-1/4"  |        | 1PC   |  |  |
| 7             | WOOD DOWEL  | Ø10 x 30mm     |        | 1PC   |  |  |

<sup>\*\*</sup>ABOVE HARDWARE ARE PACKED IN # SH1171DBS/SH1171LBS FOR ASSEMBLY

Step 3

Page 1 of 1