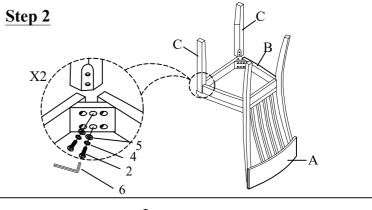

| PARTS LIST |        |                         |      |  |  |
|------------|--------|-------------------------|------|--|--|
| NO.        | SKETCH | DESCRIPTION             | Q'TY |  |  |
| A          |        | CHAIR BACK              | 1PC  |  |  |
| В          |        | SEAT FRAME WITH CUSHION | 1PC  |  |  |
| С          |        | LEFT FRONT LEG          | 2PCS |  |  |

| HARDWARE LIST |             |                |        |       |  |  |
|---------------|-------------|----------------|--------|-------|--|--|
| NO.           | DESCRIPTION | SIZE           | SKETCH | Q'TY  |  |  |
| 1             | BOLT        | Ø1/4" x 1-1/2" |        | 2PCS  |  |  |
| 2             | BOLT        | Ø1/4" x 2-3/8" |        | 4PCS  |  |  |
| 3             | BOLT        | Ø1/4" x 3"     |        | 4PCS  |  |  |
| 4             | LOCK WASHER | Ø1/4"          | 0      | 10PCS |  |  |
| 5             | FLAT WASHER | Ø1/4"x 3/4"    | 0      | 10PCS |  |  |
| 6             | ALLEN KEY   | 1/6" x 2-1/4"  |        | 1PC   |  |  |
| 7             | WOOD DOWEL  | Ø10 x 30mm     |        | 1PC   |  |  |

<sup>\*\*</sup>ABOVE HARDWARE ARE PACKED IN # SH1171DBS/SH1171LBS FOR ASSEMBLY

Step 3

Page 1 of 1