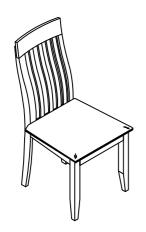

## ASSEMBLY INSTRUCTION ITEM NO:SH1171DBS/SH1171LBS SIDE CHAIR

Thank you for purchasing this product. Please take time to read and follow instructions below. Check that you have all parts and hardware before assembly. Parts apparently missing are often found in packing matterials. If you do not have all parts listed, call us and they be sent to you immediately

| PARTS LIST |        |                         |      |  |  |
|------------|--------|-------------------------|------|--|--|
| NO.        | SKETCH | DESCRIPTION             | Q'TY |  |  |
| A          |        | CHAIR BACK              | 1PC  |  |  |
| В          |        | SEAT FRAME WITH CUSHION | 1PC  |  |  |
| С          |        | LEFT FRONT LEG          | 2PCS |  |  |