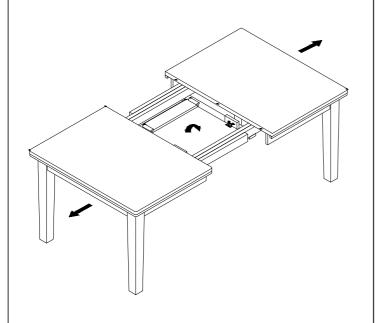

## ASSEMBLY INSTRUCTION ITEM NO:SH1171LB-78/SH1171DB-78 DINING TABLE

Step 4

Step 5

DO NOT TIGHTEN BOLTS UNTIL COMPLETELY ASSEMBLED. MADE IN VIETNAM