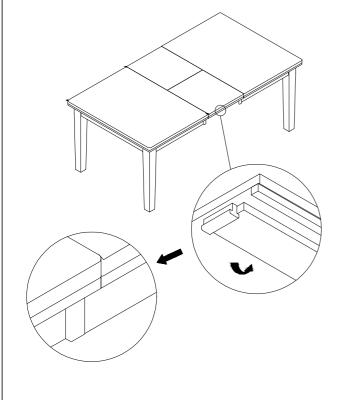

## ASSEMBLY INSTRUCTION ITEM NO:SH1171LB-78/SH1171DB-78 DINING TABLE

Step 4

Step 5

DO NOT TIGHTEN BOLTS UNTIL COMPLETELY ASSEMBLED. MADE IN VIETNAM