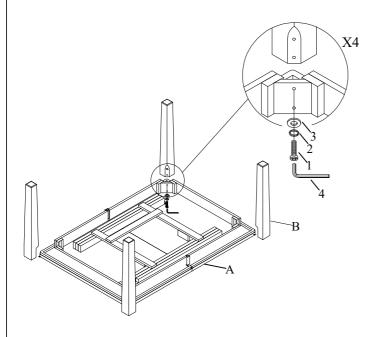

| HARDWARE LIST |             |                 |        |      |  |
|---------------|-------------|-----------------|--------|------|--|
| NO.           | DESCRIPTION | SIZE            | SKETCH | Q'TY |  |
| 1             | BOLT        | Ø5/16" x 3-1/8" |        | 8PCS |  |
| 2             | LOCK WASHER | Ø5/16"          | 0      | 8PCS |  |
| 3             | FLAT WASHER | Ø5/16"x 3/4"    | 0      | 8PCS |  |
| 4             | ALLEN KEY   | 1/6" x 2-1/4"   |        | 1PC  |  |

## <u>Step 1</u> <u>Step 2</u>

DO NOT TIGHTEN BOLTS UNTIL COMPLETELY ASSEMBLED. MADE IN VIETNAM