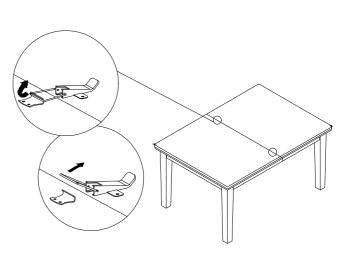

## ASSEMBLY INSTRUCTION ITEM NO:SH1171LB-78/SH1171DB-78 DINING TABLE

Step 4

Step 5

DO NOT TIGHTEN BOLTS UNTIL COMPLETELY ASSEMBLED. MADE IN VIETNAM