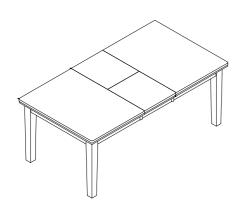

| PARTS LIST |        |             |      |  |  |
|------------|--------|-------------|------|--|--|
| NO.        | SKETCH | DESCRIPTION | Q'TY |  |  |
| A          |        | TABLE TOP   | 1PC  |  |  |
| В          |        | LEG         | 4PCS |  |  |