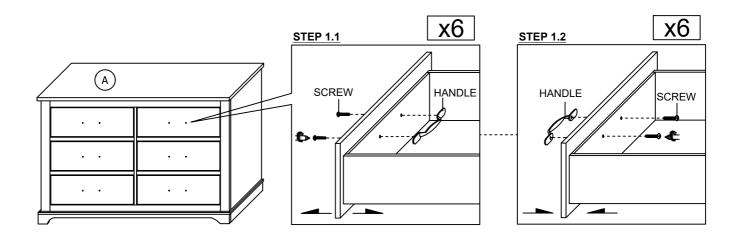

tive pads under all legs and supports to avoid damage or scratches when placing furniture on a wood floor or other hard surface, and to limit indentation and prevent discoloration if placing on carpet.

| PARTS LIST |             |        |      |  |
|------------|-------------|--------|------|--|
| ITEM       | DESCRIPTION | SKETCH | QTY  |  |
| А          | DRESSER     |        | 1 PC |  |

| HARDWARES LIST |                                                           |        |      |  |
|----------------|-----------------------------------------------------------|--------|------|--|
| ITEM           | DESCRIPTION                                               | SKETCH | QTY  |  |
| 1              | TIPPING RESTRAINT<br>(Packed in SH2235-5 for<br>assembly) | F      | 1 PC |  |

## STEP 1





MADE IN MALAYSIA