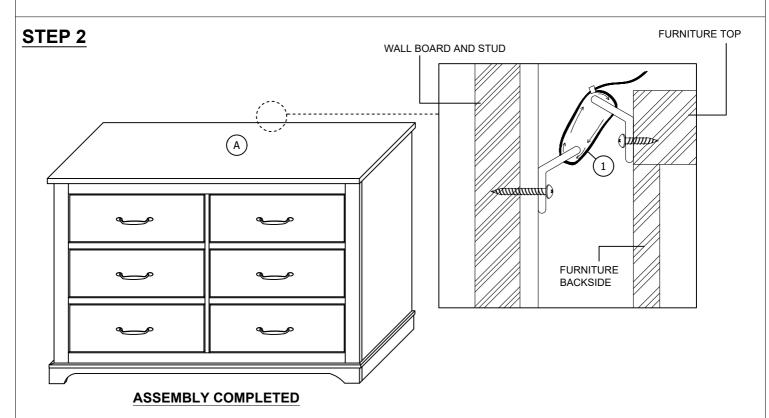

| PARTS LIST |             |        |      |  |
|------------|-------------|--------|------|--|
| ITEM       | DESCRIPTION | SKETCH | QTY  |  |
| А          | DRESSER     |        | 1 PC |  |

| HARDWARES LIST |                                                           |        |      |  |
|----------------|-----------------------------------------------------------|--------|------|--|
| ITEM           | DESCRIPTION                                               | SKETCH | QTY  |  |
| 1              | TIPPING RESTRAINT<br>(Packed in SH2235-5 for<br>assembly) | F      | 1 PC |  |