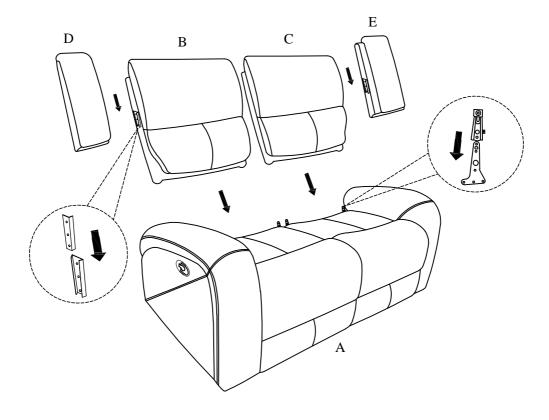

## Step #2

## Component list

| No | Drawing | Qty | Description   |
|----|---------|-----|---------------|
| Α  |         | 1   | SEAT          |
| В  |         | 1   | LSF BACK REST |
| С  |         | 1   | RSF BACK REST |
| D  |         | 1   | LSF EAR       |
| E  |         | 1   | RSF EAR       |