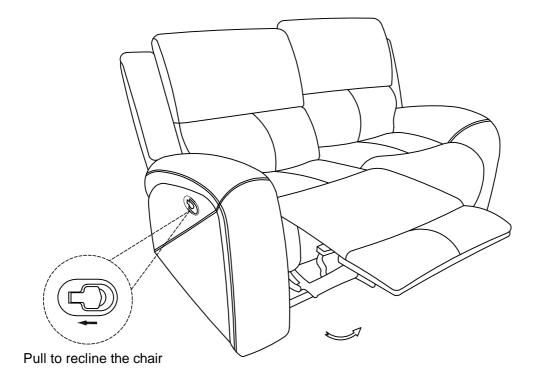

## **Assembly Instruction**

ITEM No.: 9601BR-2 Double Reclining Love Seat

Note: Do not use power tools for assembly. Power tools increase the risk of over tightening which lead to splitting or cracking the wood.