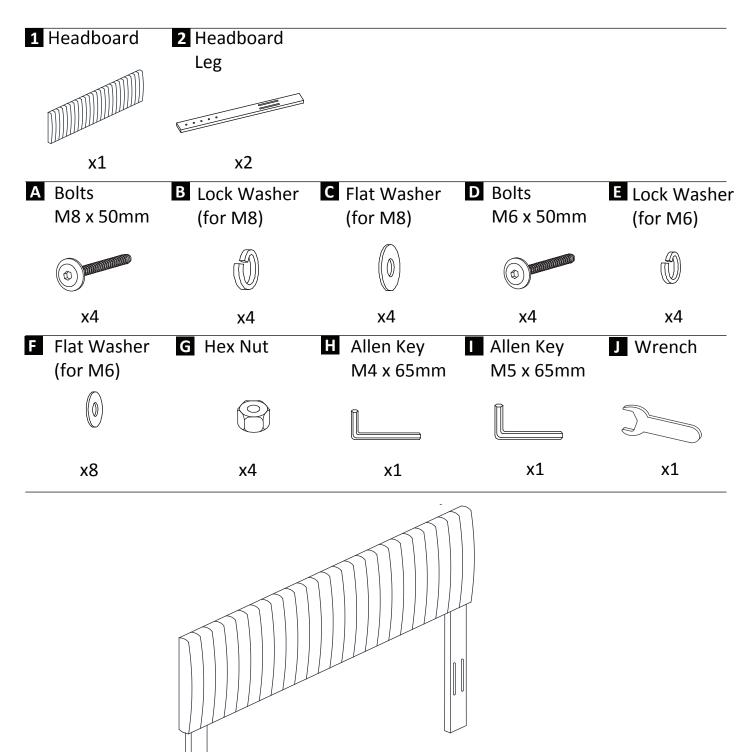

## ASSEMBLY INSTRUCTION SH205KBLK-HB

This page lists all the contents included in the box. Please take the time to identify the hardware as well as the individual components to this product. As you unpack and prepare for assembly, place the contents on a carpeted or padded area to protect them from damage.