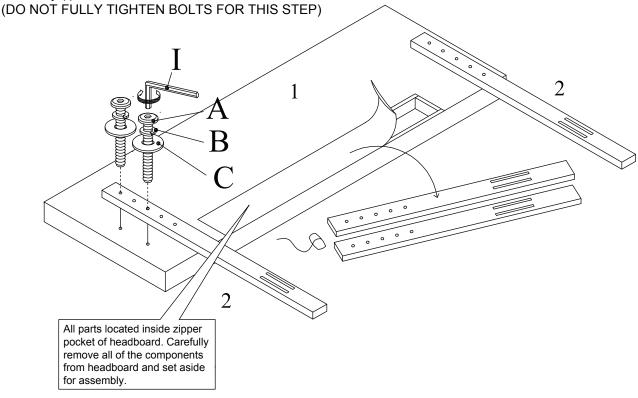

## ASSEMBLY INSTRUCTION SH205KBLK-HB

Begin assembly by attaching each Headboard Leg (2) to the bottom of the Headboard (1) by aligning the hole and securing with 2 Allen Bolts (A), 2 Lock Washer (B), 3 Flat Washer (C) per leg using Allen Key (I).