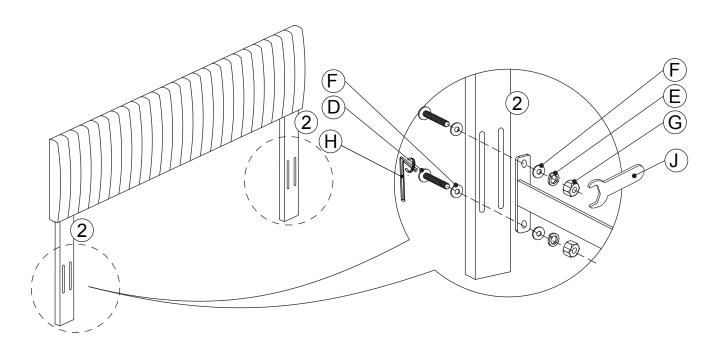

2 Attached Bed Rails (not included) to left and right Headboard Legs (2) using 2 Allen bolts (D) and 2 Flat Washer (F) from the back and 2 Flat Washer (F), 2 Lock Washer (E) and 2 Hex Nuts (G) from the front. Tighten all bolts with Allen Key (H) provided.