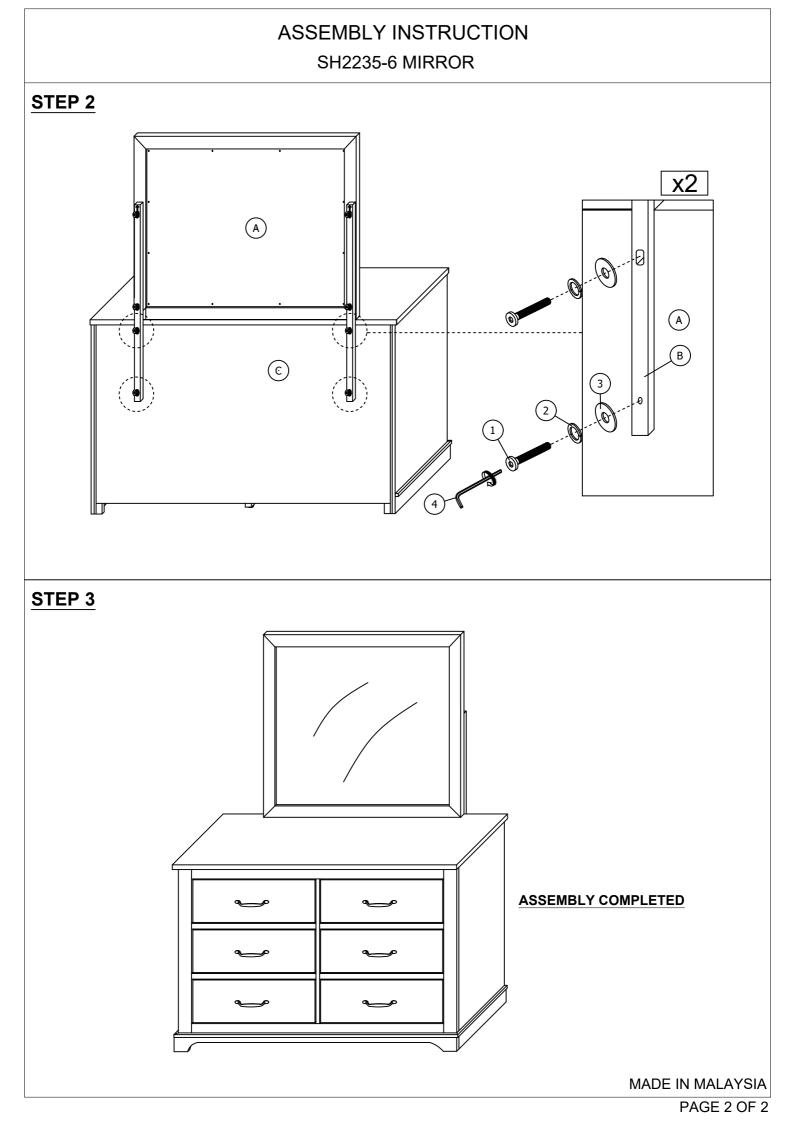

| PARTS LIST |                        |             |       |  |
|------------|------------------------|-------------|-------|--|
| ITEM       | DESCRIPTION            | SKETCH      | QTY   |  |
| A          | MIRROR                 | 55          | 1 PC  |  |
| В          | MIRROR<br>SUPPORT RAIL | <del></del> | 2 PCS |  |
| с          | DRESSER                | 111         | 1 PC  |  |

| HARDWARES LIST |                              |          |       |  |
|----------------|------------------------------|----------|-------|--|
| ITEM           | DESCRIPTION                  | SKETCH   | QTY   |  |
| 1              | JCBC SCREW<br>(M6 x 50MM)    |          | 8 PCS |  |
| 2              | SPRING WASHER<br>(M6 x 13MM) | 0        | 8 PCS |  |
| 3              | FLAT WASHER<br>(M6 x 19MM)   | 0        | 8 PCS |  |
| 4              | ALLEN KEY (M4 x 65MM)        | $\frown$ | 1 PC  |  |