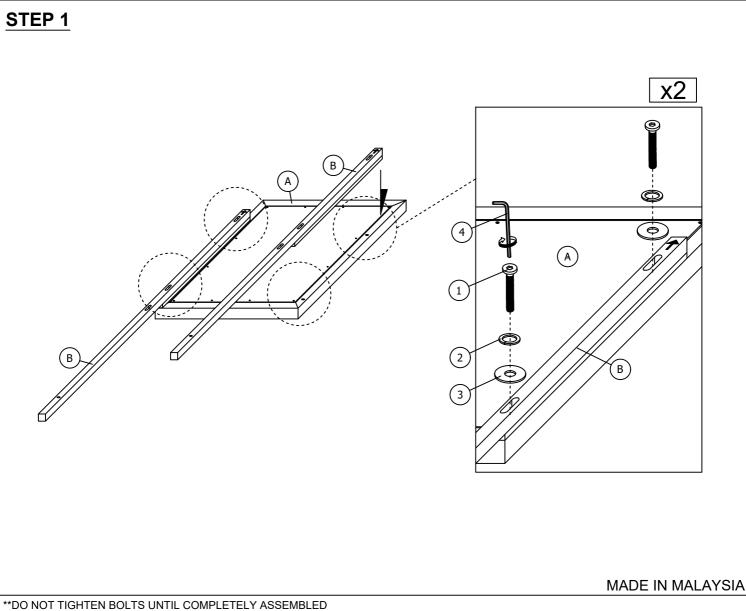

| HARDWARES LIST |                              |          |       |  |
|----------------|------------------------------|----------|-------|--|
| ITEM           | DESCRIPTION                  | SKETCH   | QTY   |  |
| 1              | JCBC SCREW<br>(M6 x 50MM)    |          | 8 PCS |  |
| 2              | SPRING WASHER<br>(M6 x 13MM) | 0        | 8 PCS |  |
| 3              | FLAT WASHER<br>(M6 x 19MM)   | 0        | 8 PCS |  |
| 4              | ALLEN KEY (M4 x 65MM)        | $\frown$ | 1 PC  |  |