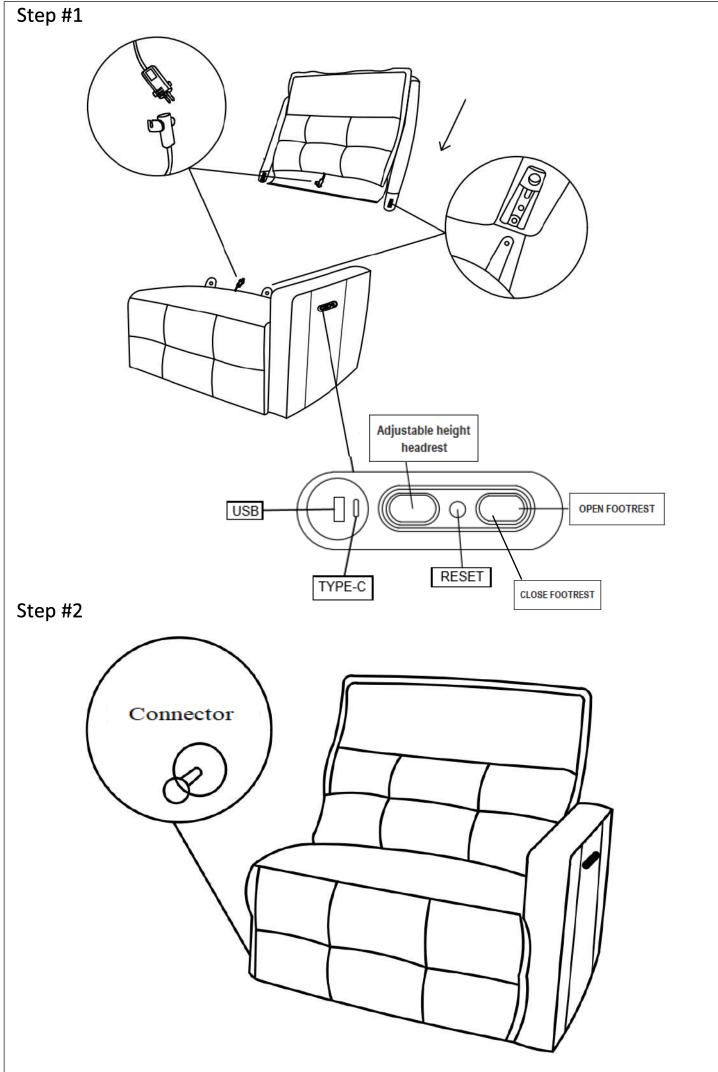

**ASSEMBLY INSTRUCTION** 

ITEM:9444HMP-RRPWH (2/6)Power Right Side Reclining Chair with Power headrest

NOTE: Do not use power tools for assembly. The use of power tools increases the risk of over-tightening, which can result in wood splitting or cracking.

## **Component list**

| No | Drawing | Qty | Description  |
|----|---------|-----|--------------|
| A  |         | 1   | Seat         |
| В  |         | 1   | Back Rest    |
| С  |         | 1   | Adaptor/Plug |