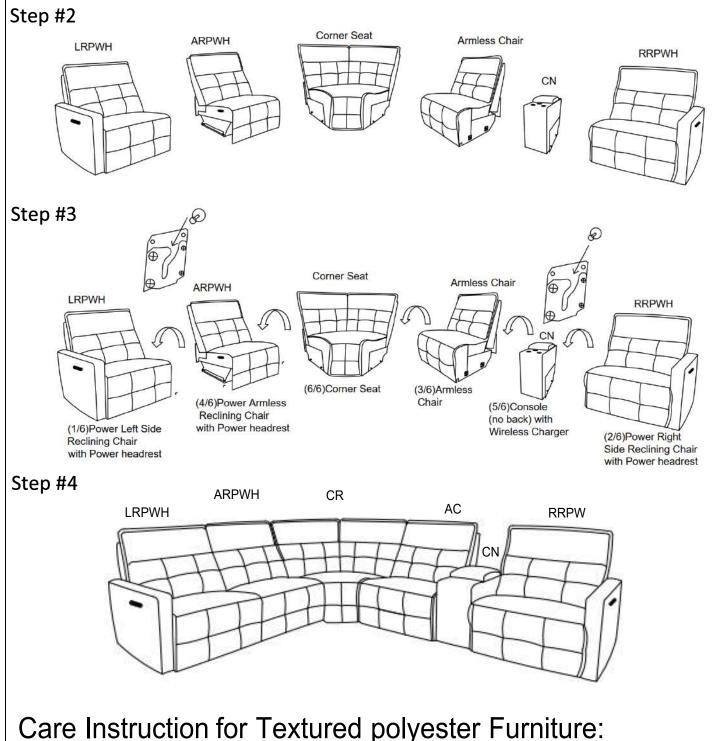

In order to maintain the original appearance of your textured polyester Furniture, please follow below simple care procedures:

- Avoid exposing furniture directly to sunlight or heating and air conditioning outlets. Sunlight and or exposure to heating and air conditioning outlets will fade/damage textured polyester.
- Vacuum or wipe with a soft cloth to remove dust.
- Hardware may loosen over time. Periodically check to make sure all connection are tight, Re-tighten if necessary.

For items use on wooden floor, hard surfaces or carpets, it is recommended to Install protective pads under all legs and supports to avoid/prevent from damages/scratches and discoloration.