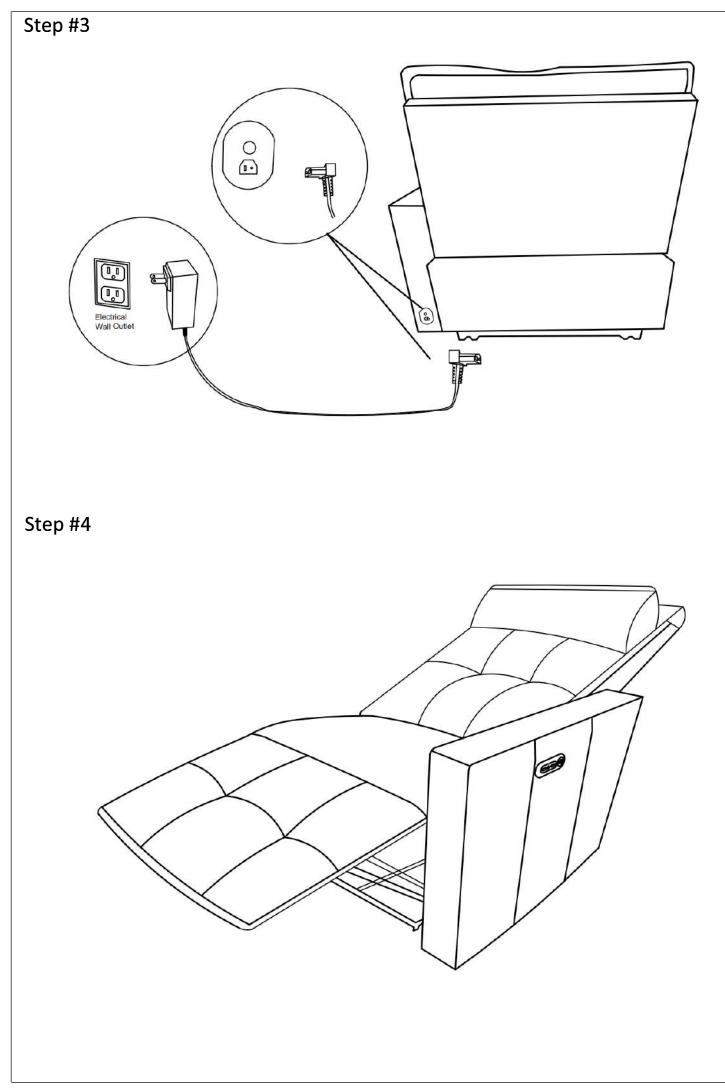

**ASSEMBLY INSTRUCTION** 

ITEM:9444HMP-RRPWH (2/6)Power Right Side Reclining Chair with Power headrest

NOTE: Do not use power tools for assembly. The use of power tools increases the risk of over-tightening, which can result in wood splitting or cracking.

## **Component list**

| No | Drawing | Qty | Description  |
|----|---------|-----|--------------|
| A  |         | 1   | Seat         |
| В  |         | 1   | Back Rest    |
| С  |         | 1   | Adaptor/Plug |