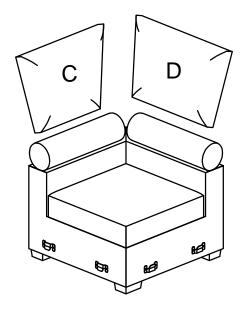

## **ASSEMBLY INSTRUCTION**

ITEM NO: 9624GY-CR/9624BU-CR Corner seat,2 pillows

STEP # 3:

STEP # 4:

STEP # 5: