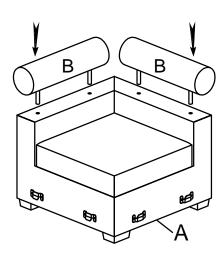

## **ASSEMBLY INSTRUCTION**

ITEM NO: 9624GY-CR/9624BU-CR Corner seat,2 pillows

STEP # 3:

STEP # 4:

STEP # 5: