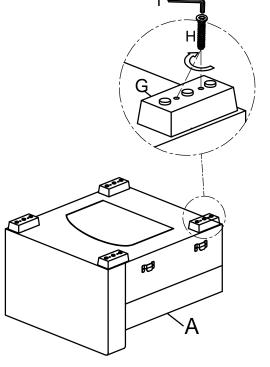

| NO. | HARDWARE LIST | QTY | DESCRIPTION |
|-----|---------------|-----|-------------|
| G   | 0.6.4         | 4   | WOODEN LEGS |
| Н   | M8*50mm       | 8   | Allen Bolt  |
| ı   | M5*100*38mm   | 1   | Allen key   |

## STEP # 1:

MADE IN VIETNAM Page: 1/2