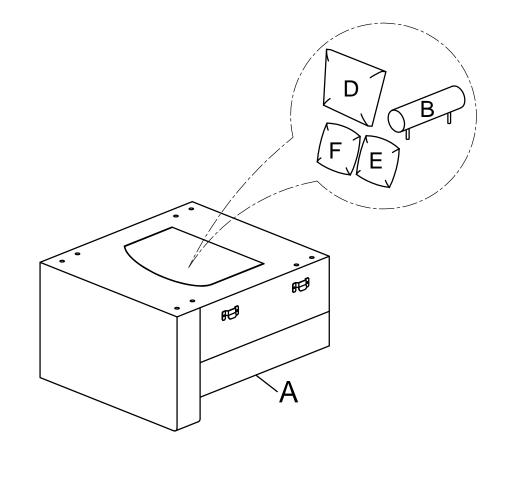

## **ASSEMBLY INSTRUCTION**

ITEM NO: 9624GY-CR/9624BU-CR Corner seat,2 pillows

LEGS AND HARDWARE ARE STORED IN THE BOTTOM OF THE SEAT, PLEASE TAKE OUT FOR ASSEMBLY.

| NO. | PARTS LIST | QTY | DESCRIPTION                                               |
|-----|------------|-----|-----------------------------------------------------------|
| А   |            | 1   | SEAT FRAME                                                |
| В   |            | 2   | HEADREST                                                  |
| С   |            | 1   | SMALL BACK CUSHION                                        |
| D   |            | 1   | BIG BACK CUSHION                                          |
| Е   |            | 1   | PILLOW BLUE OR GRAY                                       |
| F   | 0          | 1   | PILLOW BLUE/WHITE<br>GEOMETRIC OR<br>GRAY/WHITE GEOMETRIC |

| NO. | HARDWARE LIST | QTY | DESCRIPTION |
|-----|---------------|-----|-------------|
| G   | 0.6.4         | 4   | WOODEN LEGS |
| Н   | M8*50mm       | 8   | Allen Bolt  |
| ı   | M5*100*38mm   | 1   | Allen key   |