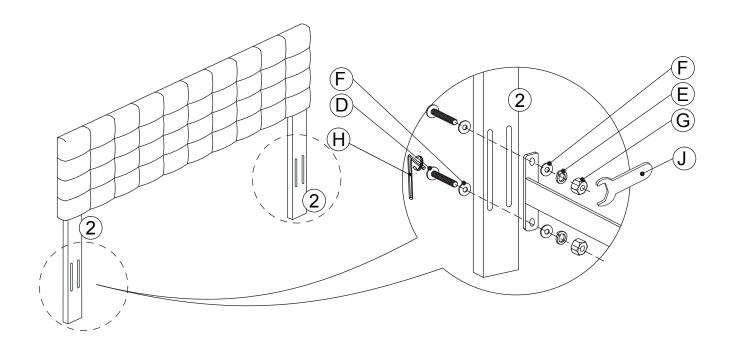

Attached Bed Rails (not included) to left and right Headboard Legs (2) using 2 Allen bolts (D) and 2 Flat Washer (F) from the back and 2 Flat Washer (F), 2 Lock Washer (E) and 2 Hex Nuts (G) from the front. Tighten all bolts with Allen Key (H) provided.