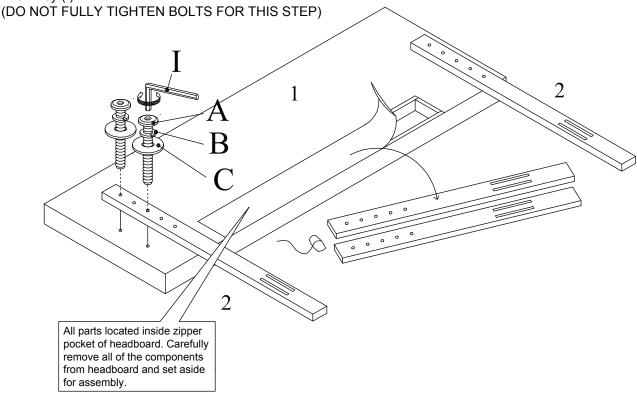

## ASSEMBLY INSTRUCTION SH206KBRW-HB

Begin assembly by attaching each Headboard Leg (2) to the bottom of the Headboard (1) by aligning the hole and securing with 2 Allen Bolts (A), 2 Lock Washer (B), 3 Flat Washer (C) per leg using Allen Key (I).