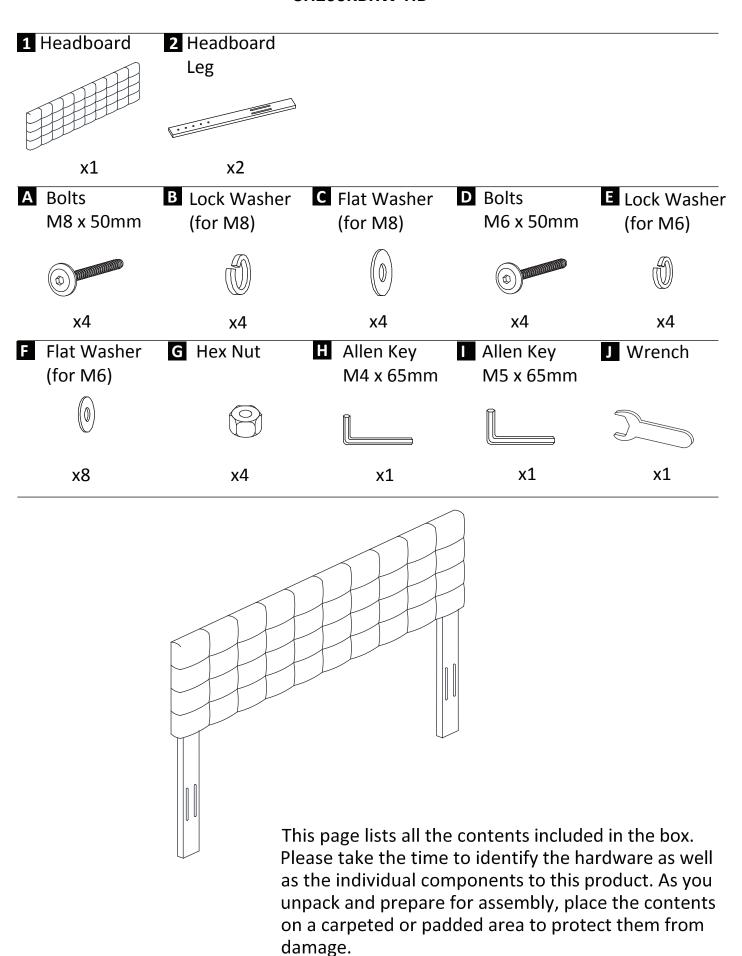

## ASSEMBLY INSTRUCTION SH206KBRW-HB



## ASSEMBLY INSTRUCTION SH206KBRW-HB

Begin assembly by attaching each Headboard Leg (2) to the bottom of the Headboard (1) by aligning the hole and securing with 2 Allen Bolts (A), 2 Lock Washer (B), 3 Flat Washer (C) per leg using Allen Key (I).



Attached Bed Rails (not included) to left and right Headboard Legs (2) using 2 Allen bolts (D) and 2 Flat Washer (F) from the back and 2 Flat Washer (F), 2 Lock Washer (E) and 2 Hex Nuts (G) from the front. Tighten all bolts with Allen Key (H) provided.



## Cleaning & Care

Treat surface with care. Surface is resistant to scratches but is not scratch resistant. Clean surfaces with a dry or damp soft cloth. Do not use abrasive cleaners. Hardware may loosen over time. Periodically check that all connections are tight.