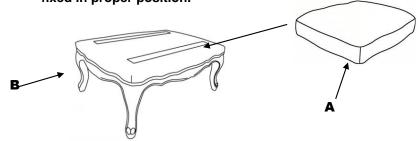

## **COMPONENT LIST**

| NO. | DRAWING | QTY | DESC            |
|-----|---------|-----|-----------------|
| A   |         | 1   | OTTOMAN CUSHION |
| В   |         | 1   | OTTOMAN         |

## Please follow the drawings below to assemble the item.

Step 1. Attach ottoman cushion to the ottoman seat and make sure it is fixed in proper position.

Step 2. Completed.