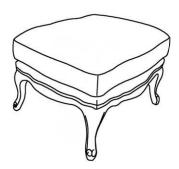

## Please follow the drawings below to assemble the item.

Step 1. Attach ottoman cushion to the ottoman seat and make sure it is fixed in proper position.

Step 2. Completed.