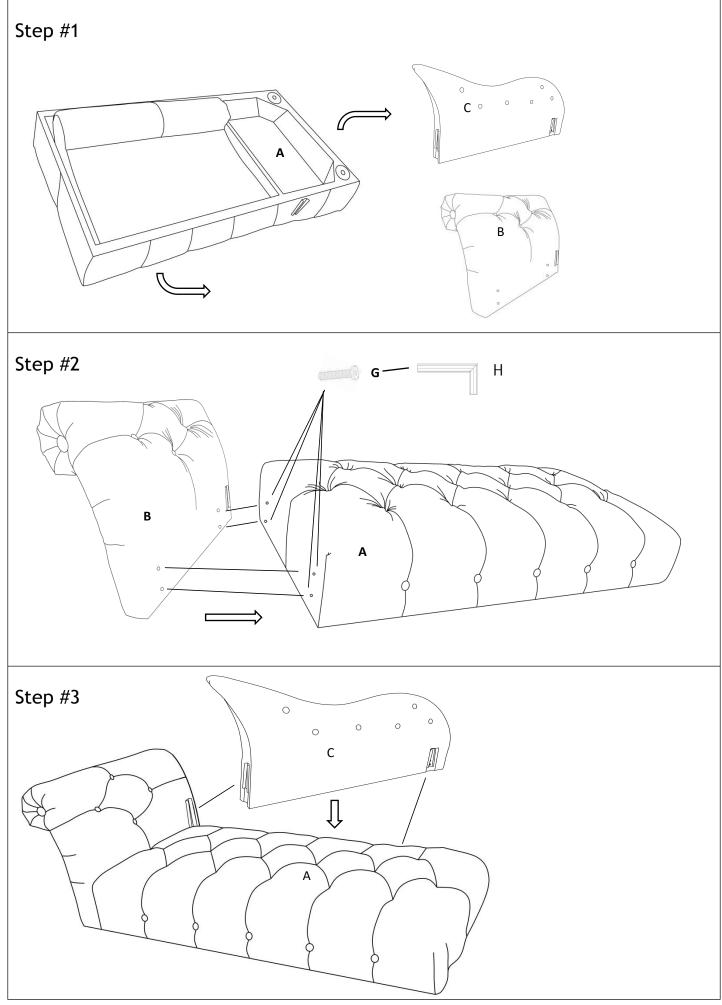

## **Component list**

| No | Drawing                                                                                                                                                                                                                                                                                                                                                                                                                                                                                                                                                                                                                                                                                                                                                                                                                                                                                                                                                                                                                                                                                                                                                                                                                                                                                                                                                                                                                                                                                                                                                                                                                                                                                                                                                                                                                                                                                                                                                                                                                                                                                                                        | Qty | Description               |
|----|--------------------------------------------------------------------------------------------------------------------------------------------------------------------------------------------------------------------------------------------------------------------------------------------------------------------------------------------------------------------------------------------------------------------------------------------------------------------------------------------------------------------------------------------------------------------------------------------------------------------------------------------------------------------------------------------------------------------------------------------------------------------------------------------------------------------------------------------------------------------------------------------------------------------------------------------------------------------------------------------------------------------------------------------------------------------------------------------------------------------------------------------------------------------------------------------------------------------------------------------------------------------------------------------------------------------------------------------------------------------------------------------------------------------------------------------------------------------------------------------------------------------------------------------------------------------------------------------------------------------------------------------------------------------------------------------------------------------------------------------------------------------------------------------------------------------------------------------------------------------------------------------------------------------------------------------------------------------------------------------------------------------------------------------------------------------------------------------------------------------------------|-----|---------------------------|
| A  |                                                                                                                                                                                                                                                                                                                                                                                                                                                                                                                                                                                                                                                                                                                                                                                                                                                                                                                                                                                                                                                                                                                                                                                                                                                                                                                                                                                                                                                                                                                                                                                                                                                                                                                                                                                                                                                                                                                                                                                                                                                                                                                                | 1   | SEAT                      |
| В  |                                                                                                                                                                                                                                                                                                                                                                                                                                                                                                                                                                                                                                                                                                                                                                                                                                                                                                                                                                                                                                                                                                                                                                                                                                                                                                                                                                                                                                                                                                                                                                                                                                                                                                                                                                                                                                                                                                                                                                                                                                                                                                                                | 1   | ARM                       |
| с  |                                                                                                                                                                                                                                                                                                                                                                                                                                                                                                                                                                                                                                                                                                                                                                                                                                                                                                                                                                                                                                                                                                                                                                                                                                                                                                                                                                                                                                                                                                                                                                                                                                                                                                                                                                                                                                                                                                                                                                                                                                                                                                                                | 1   | BACK REST                 |
| D  | - Contraction of the second seco                                                                                                                                                                                                                                             | 4   | WOODEN LEG<br>(H=7.75")   |
| E  | 0                                                                                                                                                                                                                                                                                                                                                                                                                                                                                                                                                                                                                                                                                                                                                                                                                                                                                                                                                                                                                                                                                                                                                                                                                                                                                                                                                                                                                                                                                                                                                                                                                                                                                                                                                                                                                                                                                                                                                                                                                                                                                                                              | 4   | FLAT WASHER $\Phi$ =1.77" |
| F  | - Alian - Alia | 1   | BOLT ARBOR                |
| G  |                                                                                                                                                                                                                                                                                                                                                                                                                                                                                                                                                                                                                                                                                                                                                                                                                                                                                                                                                                                                                                                                                                                                                                                                                                                                                                                                                                                                                                                                                                                                                                                                                                                                                                                                                                                                                                                                                                                                                                                                                                                                                                                                | 4   | BOLT<br>(M8*60)           |
| н  |                                                                                                                                                                                                                                                                                                                                                                                                                                                                                                                                                                                                                                                                                                                                                                                                                                                                                                                                                                                                                                                                                                                                                                                                                                                                                                                                                                                                                                                                                                                                                                                                                                                                                                                                                                                                                                                                                                                                                                                                                                                                                                                                | 1   | ALLEN WRENCH              |