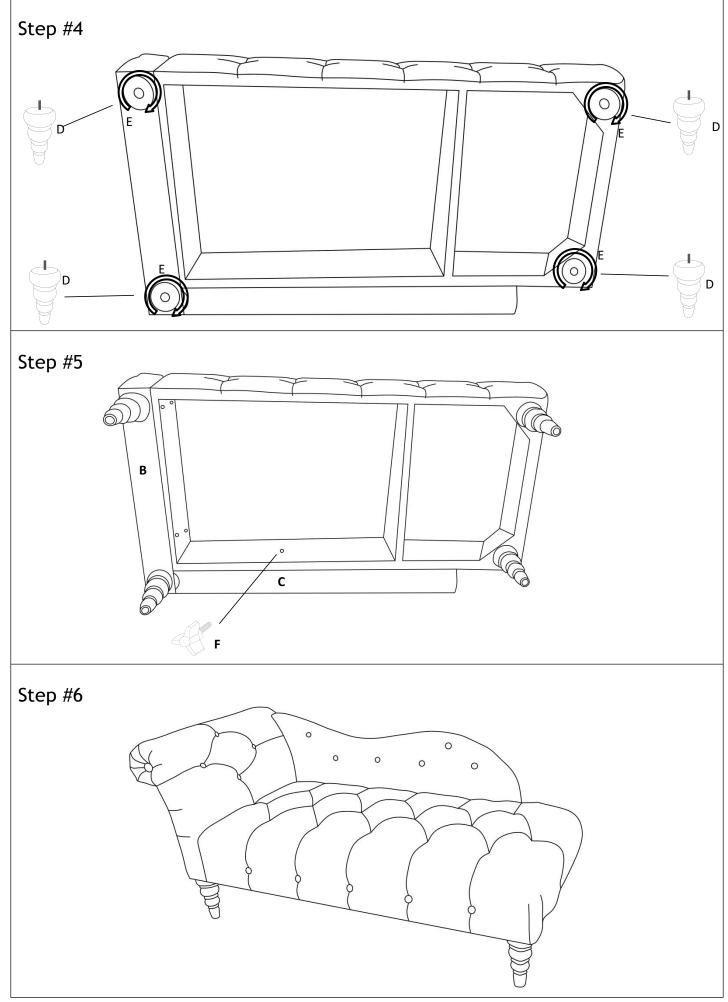

## **Component list**

| No | Drawing                                                                                                                                                                                                                                                                                                                                                                                                                                                                                                                                                                                                                                                                                                                                                                                                                                                                                                                                                                                                                                                                                                                                                                                                                                                                                                                                                                                                                                                                                                                                                                                                                                                                                                                                                                                                                                                                                                                                                                                                                                                                                                                        | Qty | Description               |
|----|--------------------------------------------------------------------------------------------------------------------------------------------------------------------------------------------------------------------------------------------------------------------------------------------------------------------------------------------------------------------------------------------------------------------------------------------------------------------------------------------------------------------------------------------------------------------------------------------------------------------------------------------------------------------------------------------------------------------------------------------------------------------------------------------------------------------------------------------------------------------------------------------------------------------------------------------------------------------------------------------------------------------------------------------------------------------------------------------------------------------------------------------------------------------------------------------------------------------------------------------------------------------------------------------------------------------------------------------------------------------------------------------------------------------------------------------------------------------------------------------------------------------------------------------------------------------------------------------------------------------------------------------------------------------------------------------------------------------------------------------------------------------------------------------------------------------------------------------------------------------------------------------------------------------------------------------------------------------------------------------------------------------------------------------------------------------------------------------------------------------------------|-----|---------------------------|
| A  |                                                                                                                                                                                                                                                                                                                                                                                                                                                                                                                                                                                                                                                                                                                                                                                                                                                                                                                                                                                                                                                                                                                                                                                                                                                                                                                                                                                                                                                                                                                                                                                                                                                                                                                                                                                                                                                                                                                                                                                                                                                                                                                                | 1   | SEAT                      |
| В  |                                                                                                                                                                                                                                                                                                                                                                                                                                                                                                                                                                                                                                                                                                                                                                                                                                                                                                                                                                                                                                                                                                                                                                                                                                                                                                                                                                                                                                                                                                                                                                                                                                                                                                                                                                                                                                                                                                                                                                                                                                                                                                                                | 1   | ARM                       |
| с  |                                                                                                                                                                                                                                                                                                                                                                                                                                                                                                                                                                                                                                                                                                                                                                                                                                                                                                                                                                                                                                                                                                                                                                                                                                                                                                                                                                                                                                                                                                                                                                                                                                                                                                                                                                                                                                                                                                                                                                                                                                                                                                                                | 1   | BACK REST                 |
| D  | - Contraction of the second seco                                                                                                                                                                                                                                             | 4   | WOODEN LEG<br>(H=7.75")   |
| E  | 0                                                                                                                                                                                                                                                                                                                                                                                                                                                                                                                                                                                                                                                                                                                                                                                                                                                                                                                                                                                                                                                                                                                                                                                                                                                                                                                                                                                                                                                                                                                                                                                                                                                                                                                                                                                                                                                                                                                                                                                                                                                                                                                              | 4   | FLAT WASHER $\Phi$ =1.77" |
| F  | - Alian - Alia | 1   | BOLT ARBOR                |
| G  |                                                                                                                                                                                                                                                                                                                                                                                                                                                                                                                                                                                                                                                                                                                                                                                                                                                                                                                                                                                                                                                                                                                                                                                                                                                                                                                                                                                                                                                                                                                                                                                                                                                                                                                                                                                                                                                                                                                                                                                                                                                                                                                                | 4   | BOLT<br>(M8*60)           |
| н  |                                                                                                                                                                                                                                                                                                                                                                                                                                                                                                                                                                                                                                                                                                                                                                                                                                                                                                                                                                                                                                                                                                                                                                                                                                                                                                                                                                                                                                                                                                                                                                                                                                                                                                                                                                                                                                                                                                                                                                                                                                                                                                                                | 1   | ALLEN WRENCH              |