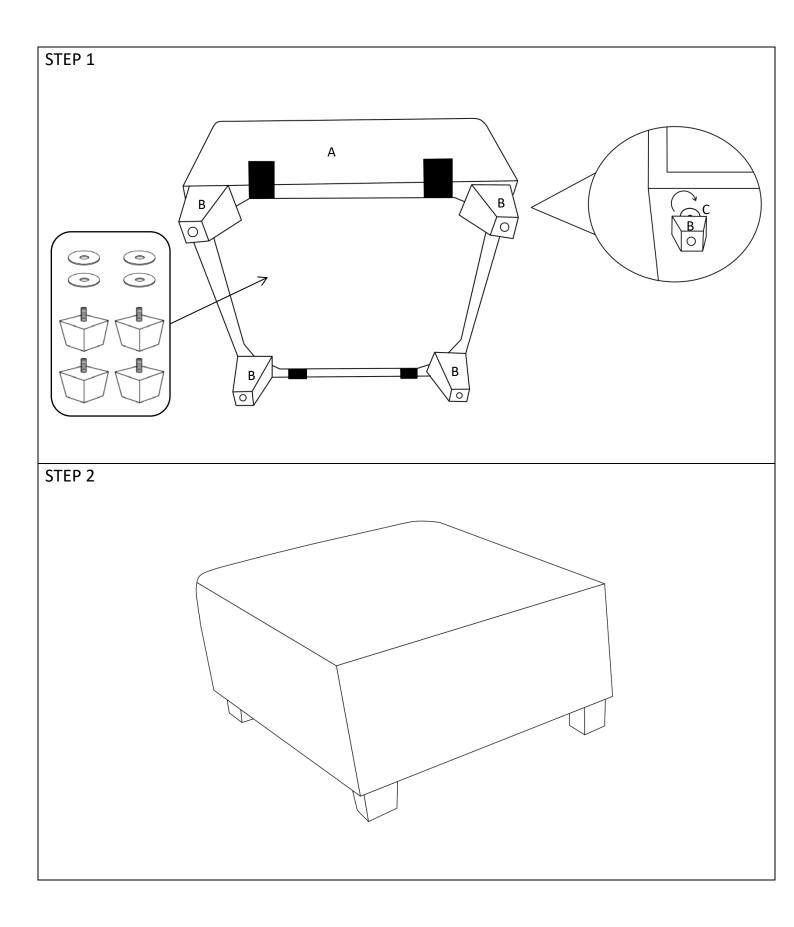

## Assembly Instruction

ITEM NO.: 9357GY-4 OTTOMAN

Legs & hardware are stored at the bottom of seat, please take out the legs and hardware for assembly.

Note: Do not use power tools for assembly. Power tools increase the risk of over tightening which lead to spliting or cracking the wood.

## **Component list**

| No | Drawing | Qty | Description                 |
|----|---------|-----|-----------------------------|
| A  |         | 1   | SEAT                        |
| В  |         | 4   | PLASTIC LEG                 |
| С  | 0       | 4   | PLASTIC WASHER<br>(ø1.89'') |