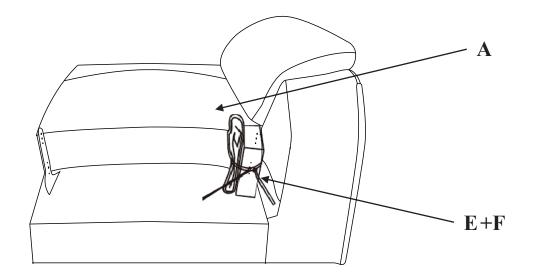

## COMPONENT LIST (SOFA)

| NO. | DRAWING | QTY | DESCRIPTION         |
|-----|---------|-----|---------------------|
| A   |         | 1   | SEAT                |
| В   |         | 1   | LSF BACK REST       |
| С   |         | 1   | MIDDLE BACK<br>REST |
| D   |         | 1   | RSF BACK REST       |
| E   |         | 1   | ADAPTOR             |
| F   |         | 1   | PLUG WITH WIRE      |