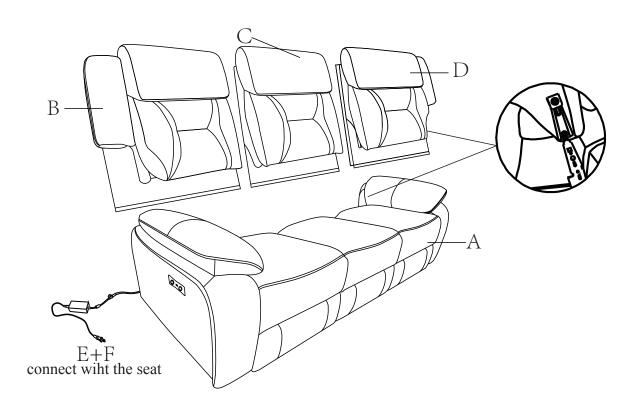

## COMPONENT LIST (SOFA)

| NO. | DRAWING | QTY | DESCRIPTION         |
|-----|---------|-----|---------------------|
| A   |         | 1   | SEAT                |
| В   |         | 1   | LSF BACK REST       |
| С   |         | 1   | MIDDLE BACK<br>REST |
| D   |         | 1   | RSF BACK REST       |
| E   |         | 1   | ADAPTOR             |
| F   |         | 1   | PLUG WITH WIRE      |

PAGE 1 OF 4

STEP# 2 Attach LSF Back Rest(B) and RSF Back Rest(D) to the Seat (A). STEP# 3 Attach Middle Back Rest (C) to the seat(A) .

PAGE 2 OF 4