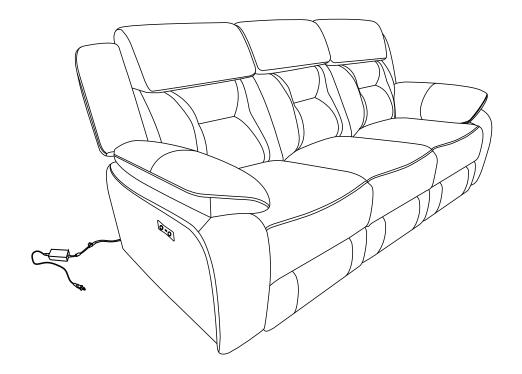

y Instruction**

# ITEM NO.: 8229NDG-3PW DOUBLE RECLINING SOFA WITH DROP-DOWN CUP HOLDERS

NOTE: Do not use power tools for assembly. Power tools increase the risk of over tightening which leads to splitting or cracking the wood.

## COMPONENT LIST (SOFA)

| NO. | DRAWING | QTY | DESCRIPTION         |
|-----|---------|-----|---------------------|
| A   |         | 1   | SEAT                |
| В   |         | 1   | LSF BACK REST       |
| С   |         | 1   | MIDDLE BACK<br>REST |
| D   |         | 1   | RSF BACK REST       |
| E   |         | 1   | ADAPTOR             |
| F   |         | 1   | PLUG WITH WIRE      |

PAGE 1 OF 4



STEP# 2 Attach LSF Back Rest(B) and RSF Back Rest(D) to the Seat (A). STEP# 3 Attach Middle Back Rest (C) to the seat(A) .



PAGE 2 OF 4

# STEP#4 Completed





### Care Instruction for Leather air Furniture.

In order to maintain the original appearance of your Leather air furniture, please follow below simple care procedures:

- Avoid exposing furniture directly to sunlight or heating and air conditioning outlets.
   Sunlight and/or exposure to heating and air conditioning outlets will fade/damage Leather air.
- Do not place your upholstered furniture too close to windows, radiators, or vents and be sure to use window, radiators, or vents.
- Vacuum or wipe with a soft brush to remove dust.



under all legs supports to avoid/prevent from damages/ scratches discoloration.

# Warning

Do not allow electrical cord to be pinched between moving parts or between the frame and the floor. Do not place cord under carpet or in location where it could