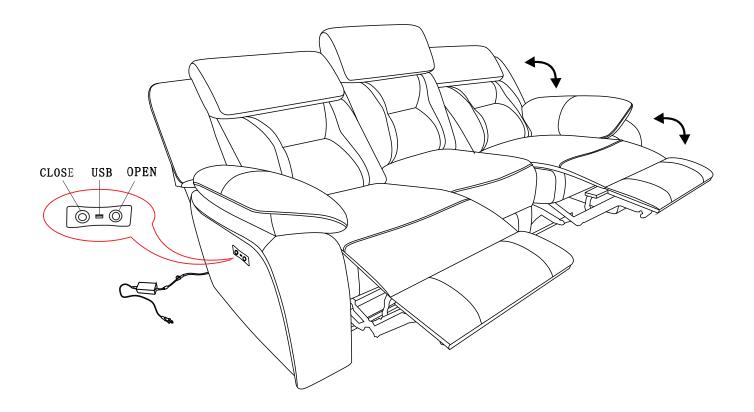

# STEP#4 Completed

# Warning

Do not allow electrical cord to be pinched between moving parts or between the frame and the floor. Do not place cord under carpet or in location where it could become worn.