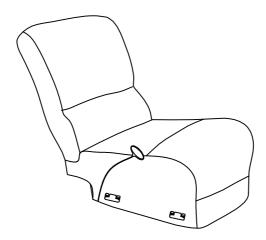

## Assembly Instruction ITEM NO.8238-AR

## ARMLESS RECLINING CHAIR

NOTE:Do not use power tools for assembly. Power tools increase the risk of over tightening which lead to splitting or cracking the wood.

## PARTS LIST

| NO. | DRAWING | QTY | DESCRIPTION |
|-----|---------|-----|-------------|
| A   |         | 1   | BACK REST   |
| В   |         | 1   | SEAT        |

Please follow the drawings below to assemble the item. Step 1. Align the female brackets at the back onto the male brackets at the seat, insert and push to the end, make sure the brackets are secured in position.



Step 2. Completed.



## CARE INSTRUCTION FOR 100% POLYESTER

- Avoid exposing furniture directly to sunlight or heating and air conditioning outlets. Exposure to sunlight or heating and air conditioning outlets will fade/damage 100% polyester
- Wipe gently with a damp soft cloth to remove dust, dirt and any grime buildup.
- Wipe the 100% polyester with professional cleanser.
- For items use on wooden floor, hard surfaces or carpets, it is recommended to Install protective pads under all legs and supports to avoid/prevent from damages/scratches and discoloration.