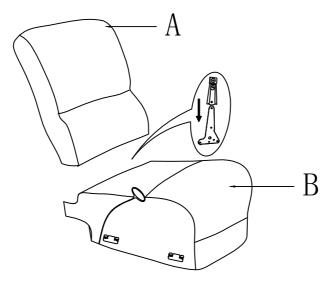

## PARTS LIST

| NO. | DRAWING | QTY | DESCRIPTION |
|-----|---------|-----|-------------|
| A   |         | 1   | BACK REST   |
| В   |         | 1   | SEAT        |

Please follow the drawings below to assemble the item. Step 1. Align the female brackets at the back onto the male brackets at the seat, insert and push to the end, make sure the brackets are secured in position.