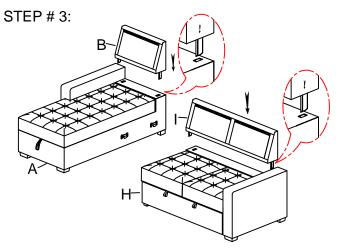

### PARTS LIST-LC

| 174110 2101 20 |                             |     |                    |  |
|----------------|-----------------------------|-----|--------------------|--|
| NO.            | PARTS LIST                  | QTY | DESCRIPTION        |  |
| A              |                             | 1   | SEAT FRAME         |  |
| В              |                             | 1   | BACK FRAME         |  |
| С              |                             | 1   | CHAIR BACK CUSHION |  |
| D              | 115*85*45mm                 | 4   | WOODEN LEGS        |  |
| Е              | 70*45*45mm                  | 1   | WOODEN LEGS        |  |
| F              | <b>©))))))))</b><br>M5*40mm | 10  | WOOD SCREW         |  |
| G              | 18"*18"                     | 2   | PILLOW             |  |

#### PARTS LIST-RI

| NO. | PARTS LIST | QTY | DESCRIPTION           |
|-----|------------|-----|-----------------------|
| Н   |            | 1   | SEAT FRAME            |
| I   |            | 1   | BACK FRAME            |
| J   |            | 2   | 2-SEATER BACK CUSHION |