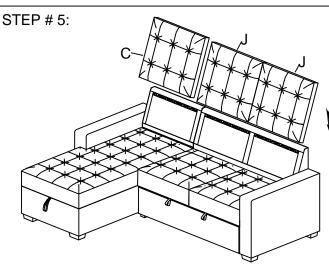

### PARTS LIST-LC

| 174110 2101 20 |                             |     |                    |  |
|----------------|-----------------------------|-----|--------------------|--|
| NO.            | PARTS LIST                  | QTY | DESCRIPTION        |  |
| A              |                             | 1   | SEAT FRAME         |  |
| В              |                             | 1   | BACK FRAME         |  |
| С              |                             | 1   | CHAIR BACK CUSHION |  |
| D              | 115*85*45mm                 | 4   | WOODEN LEGS        |  |
| Е              | 70*45*45mm                  | 1   | WOODEN LEGS        |  |
| F              | <b>©))))))))</b><br>M5*40mm | 10  | WOOD SCREW         |  |
| G              | 18"*18"                     | 2   | PILLOW             |  |

#### PARTS LIST-RI

| NO. | PARTS LIST | QTY | DESCRIPTION           |
|-----|------------|-----|-----------------------|
| Н   |            | 1   | SEAT FRAME            |
| I   |            | 1   | BACK FRAME            |
| J   |            | 2   | 2-SEATER BACK CUSHION |