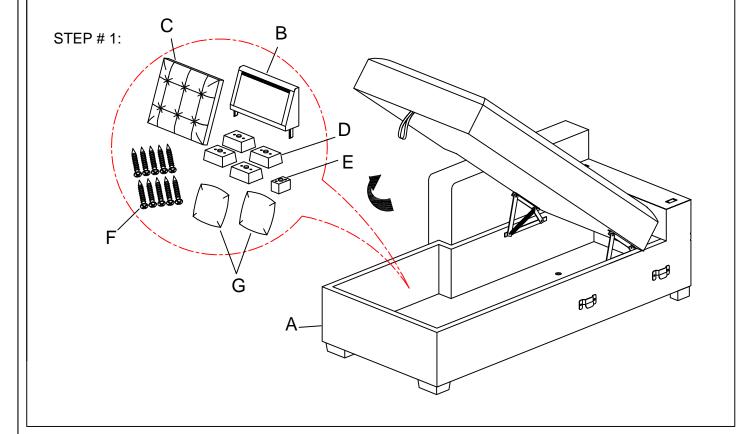

### PARTS LIST-LC

| 174110 2101 20 |                             |     |                    |  |
|----------------|-----------------------------|-----|--------------------|--|
| NO.            | PARTS LIST                  | QTY | DESCRIPTION        |  |
| A              |                             | 1   | SEAT FRAME         |  |
| В              |                             | 1   | BACK FRAME         |  |
| С              |                             | 1   | CHAIR BACK CUSHION |  |
| D              | 115*85*45mm                 | 4   | WOODEN LEGS        |  |
| Е              | 70*45*45mm                  | 1   | WOODEN LEGS        |  |
| F              | <b>©))))))))</b><br>M5*40mm | 10  | WOOD SCREW         |  |
| G              | 18"*18"                     | 2   | PILLOW             |  |