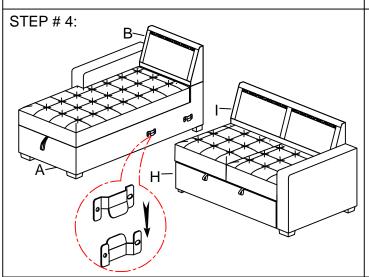

### PARTS LIST-LC

| 174110 2101 20 |                             |     |                    |  |
|----------------|-----------------------------|-----|--------------------|--|
| NO.            | PARTS LIST                  | QTY | DESCRIPTION        |  |
| A              |                             | 1   | SEAT FRAME         |  |
| В              |                             | 1   | BACK FRAME         |  |
| С              |                             | 1   | CHAIR BACK CUSHION |  |
| D              | 115*85*45mm                 | 4   | WOODEN LEGS        |  |
| Е              | 70*45*45mm                  | 1   | WOODEN LEGS        |  |
| F              | <b>©))))))))</b><br>M5*40mm | 10  | WOOD SCREW         |  |
| G              | 18"*18"                     | 2   | PILLOW             |  |

#### PARTS LIST-RI

| NO. | PARTS LIST | QTY | DESCRIPTION           |
|-----|------------|-----|-----------------------|
| Н   |            | 1   | SEAT FRAME            |
| I   |            | 1   | BACK FRAME            |
| J   |            | 2   | 2-SEATER BACK CUSHION |