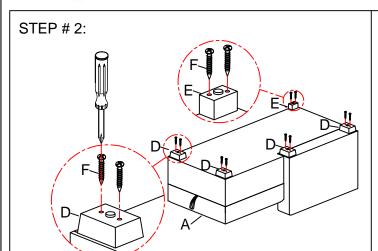

### PARTS LIST-LC

| 174110 2101 20 |                             |     |                    |  |
|----------------|-----------------------------|-----|--------------------|--|
| NO.            | PARTS LIST                  | QTY | DESCRIPTION        |  |
| A              |                             | 1   | SEAT FRAME         |  |
| В              |                             | 1   | BACK FRAME         |  |
| С              |                             | 1   | CHAIR BACK CUSHION |  |
| D              | 115*85*45mm                 | 4   | WOODEN LEGS        |  |
| Е              | 70*45*45mm                  | 1   | WOODEN LEGS        |  |
| F              | <b>©))))))))</b><br>M5*40mm | 10  | WOOD SCREW         |  |
| G              | 18"*18"                     | 2   | PILLOW             |  |