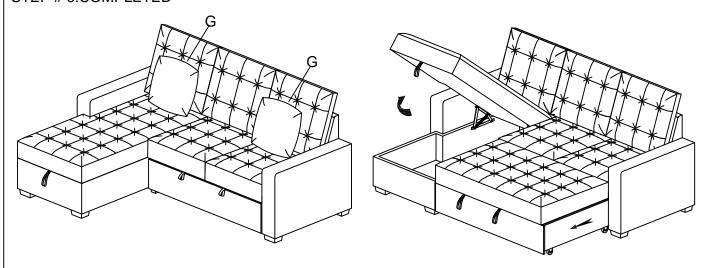

### STEP # 6:COMPLETED

### PARTS LIST-LC

| 174110 2101 20 |                             |     |                    |  |
|----------------|-----------------------------|-----|--------------------|--|
| NO.            | PARTS LIST                  | QTY | DESCRIPTION        |  |
| A              |                             | 1   | SEAT FRAME         |  |
| В              |                             | 1   | BACK FRAME         |  |
| С              |                             | 1   | CHAIR BACK CUSHION |  |
| D              | 115*85*45mm                 | 4   | WOODEN LEGS        |  |
| Е              | 70*45*45mm                  | 1   | WOODEN LEGS        |  |
| F              | <b>©))))))))</b><br>M5*40mm | 10  | WOOD SCREW         |  |
| G              | 18"*18"                     | 2   | PILLOW             |  |