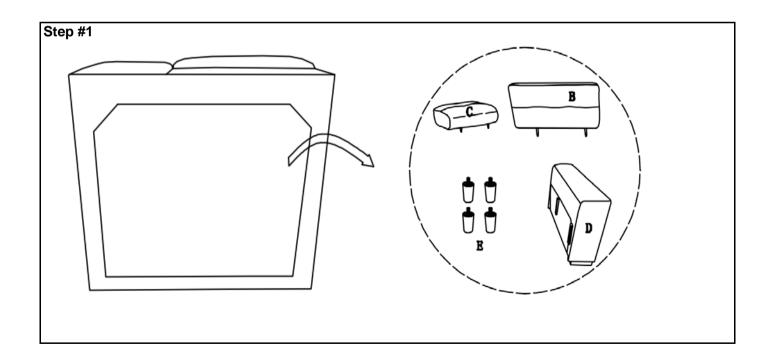

## Component list

| No | Drawing   | Qty | Description           |
|----|-----------|-----|-----------------------|
| Α  |           | 1   | RSF CHAIR & CONSOLE   |
| В  |           | 1   | ADJUSTABLE HEADREST   |
| С  | (30) (30) | 1   | CONSOLE HEADREST      |
| D  |           | 1   | RSF ARM               |
| E  |           | 4   | PLASTIC LEG(φ60x50mm) |