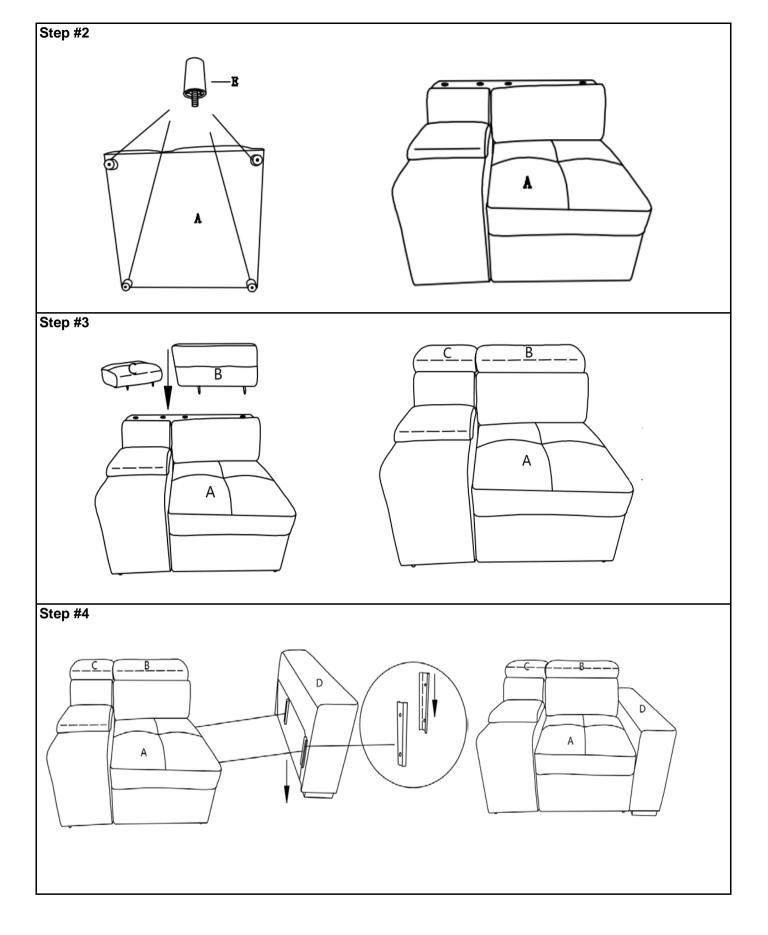

## Component list

| No | Drawing   | Qty | Description           |
|----|-----------|-----|-----------------------|
| Α  |           | 1   | RSF CHAIR & CONSOLE   |
| В  |           | 1   | ADJUSTABLE HEADREST   |
| С  | (30) (30) | 1   | CONSOLE HEADREST      |
| D  |           | 1   | RSF ARM               |
| E  |           | 4   | PLASTIC LEG(φ60x50mm) |