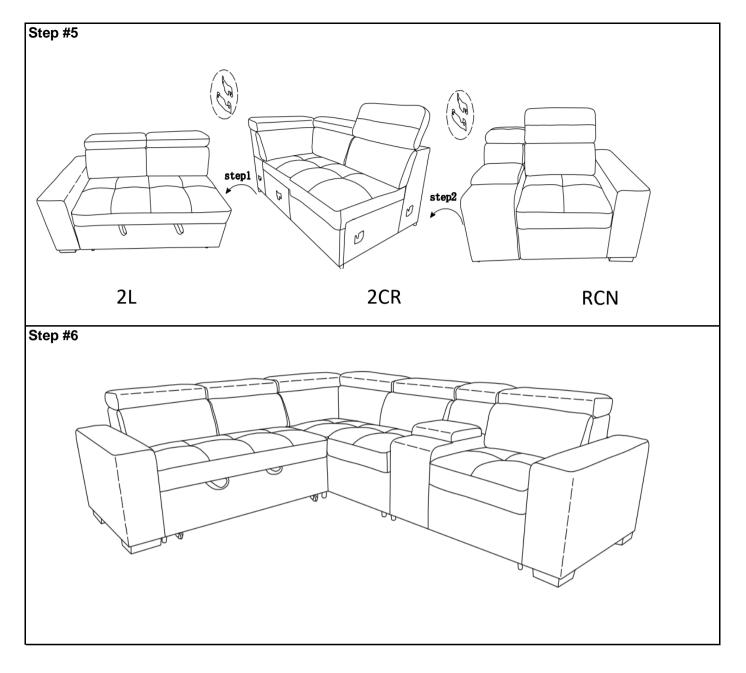

## **Assembly Instruction**

**ITEM NO.: 9219GY-1RCN** 

(3/3)Right Side Chair with Adjustable Headrest and Console

Parts are stored at the bottom of the seat, please take out for assembly.

**Note:** Do not use power tools for assembly. Power tools increase the risk of over tightening which lead to splitting or cracking the wood.