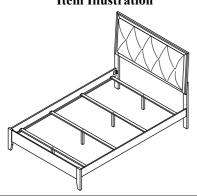

## **ASSEMBLY INSTRUCTION**

ITEM NO: SH2212F-1 / SH2212F-3

FULL CUSHION HEADBOARD & FOOTBOARD / **FULL SIDE RAILS** 

Thank you for purchasing this product. Please take time to read and follow the instructions below. Check that you have all parts and hardware before assembly. Parts apparently missing are often found in the packing materials. If you do not have all the parts listed, have your dealer contact us and they will be sent to you immediately.