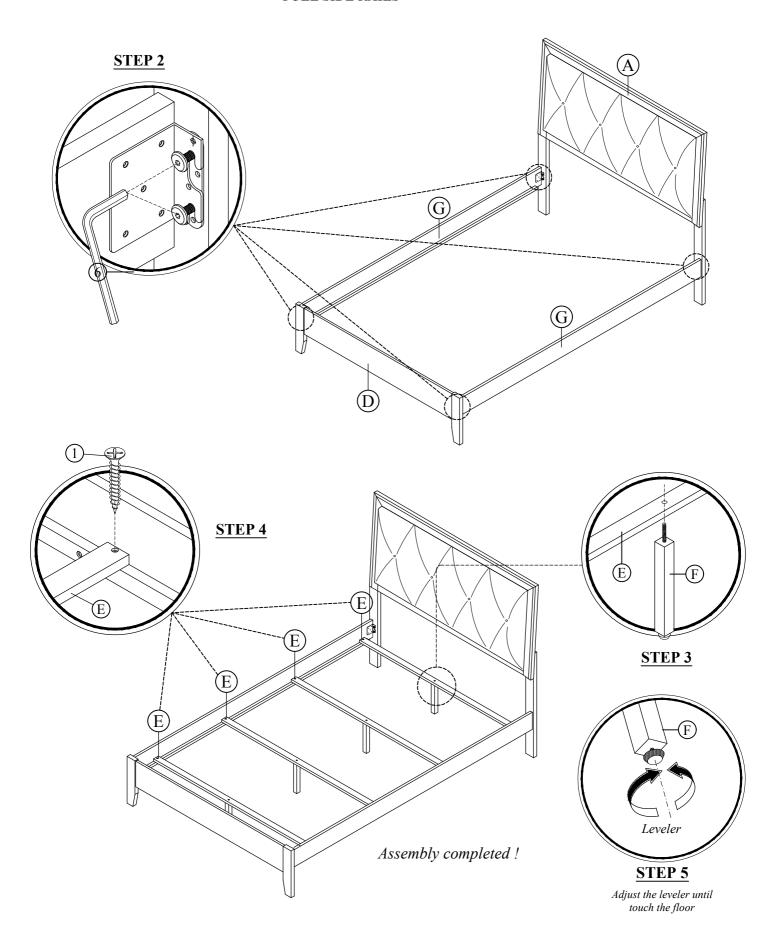

It is recommended to install protective pads under all legs and supports to avoid damage or scratches when placing furniture on a wood floor or other hard surface, and to limit indentation and prevent discoloration if placing on carpet.

## **ASSEMBLY INSTRUCTION**

ITEM NO: SH2212F-1 / SH2212F-3

FULL CUSHION HEADBOARD & FOOTBOARD /

**FULL SIDE RAILS** 

2 of 2 MADE IN MALAYSIA