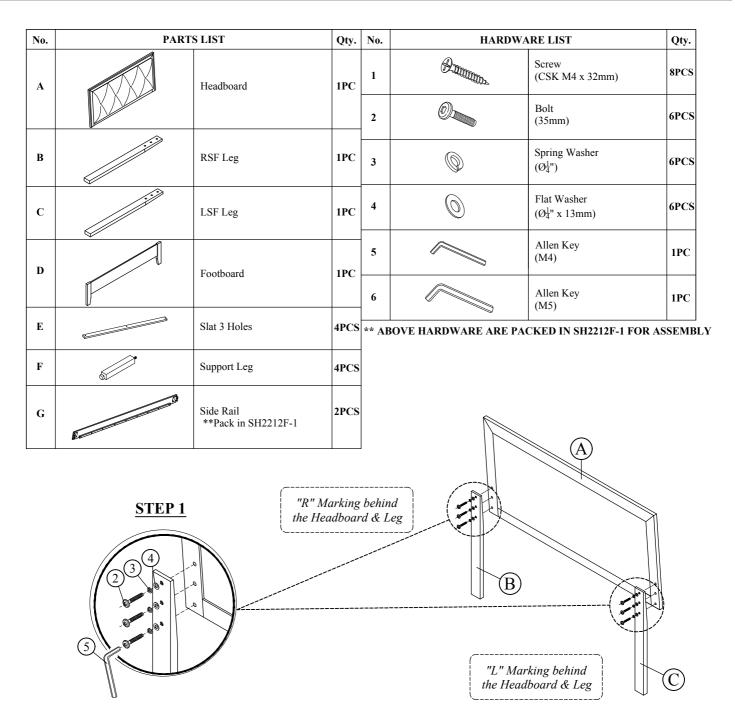

## **ASSEMBLY INSTRUCTION**

ITEM NO: SH2212F-1 / SH2212F-3

FULL CUSHION HEADBOARD & FOOTBOARD / **FULL SIDE RAILS** 





Thank you for purchasing this product. Please take time to read and follow the instructions below. Check that you have all parts and hardware before assembly. Parts apparently missing are often found in the packing materials. If you do not have all the parts listed, have your dealer contact us and they will be sent to you immediately.



It is recommended to install protective pads under all legs and supports to avoid damage or scratches when placing furniture on a wood floor or other hard surface, and to limit indentation and prevent discoloration if placing on carpet.



DO NOT TIGHTEN BOLTS UNTIL COMPLETELY ASSEMBLED.

MADE IN MALAYSIA 1 of 2

## **ASSEMBLY INSTRUCTION**

ITEM NO: SH2212F-1 / SH2212F-3

FULL CUSHION HEADBOARD & FOOTBOARD /

**FULL SIDE RAILS** 



2 of 2 MADE IN MALAYSIA