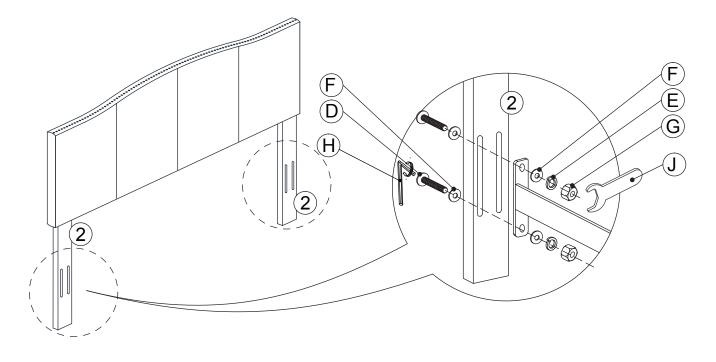

Attached Bed Rails (not included) to left and right Headboard Legs (2) using 2 Allen bolts (D) and 2 Flat Washer (F) from the back and 2 Flat Washer (F), 2 Lock Washer (E) and 2 Hex Nuts (G) from the front. Tighten all bolts with Allen Key (H) provided.