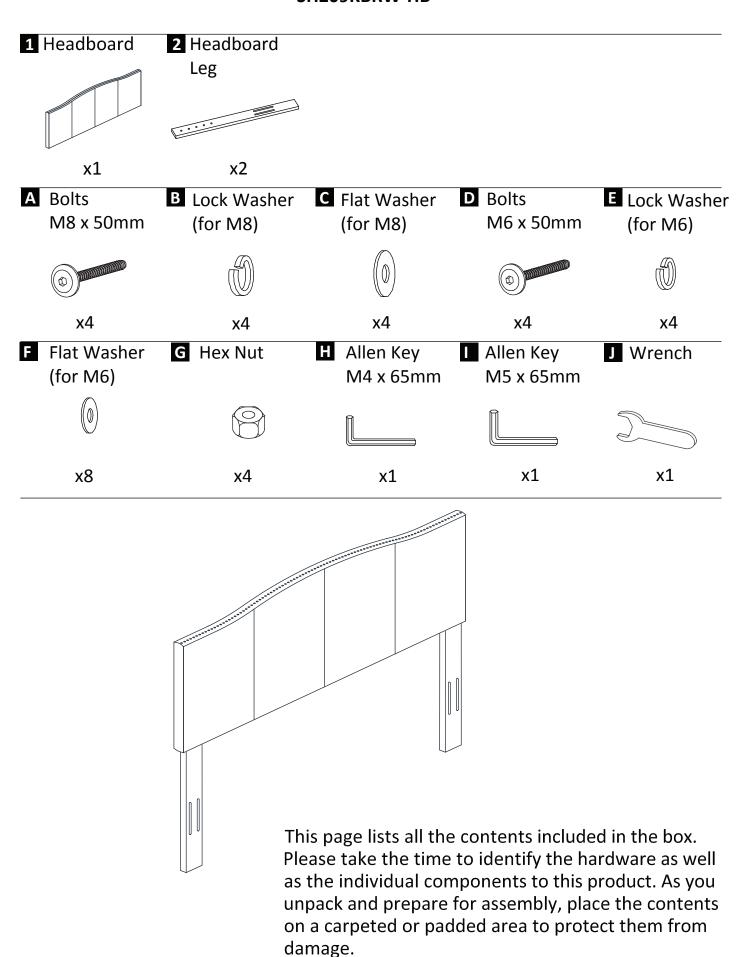

## ASSEMBLY INSTRUCTION SH209KBRW-HB

## ASSEMBLY INSTRUCTION SH209KBRW-HB

Begin assembly by attaching each Headboard Leg (2) to the bottom of the Headboard (1) by aligning the hole and securing with 2 Allen Bolts (A), 2 Lock Washer (B), 3 Flat Washer (C) per leg using Allen Key (I).