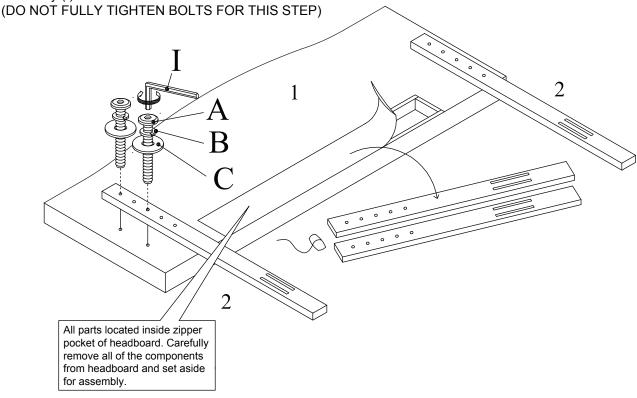

## ASSEMBLY INSTRUCTION SH209KBRW-HB

Begin assembly by attaching each Headboard Leg (2) to the bottom of the Headboard (1) by aligning the hole and securing with 2 Allen Bolts (A), 2 Lock Washer (B), 3 Flat Washer (C) per leg using Allen Key (I).