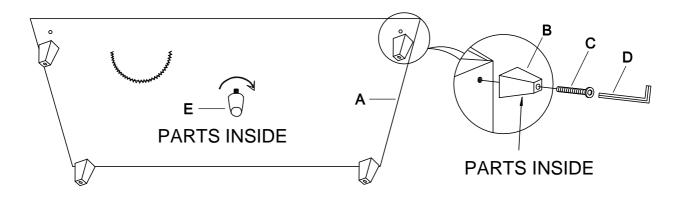

# **ASSEMBLY INSTRUCTION**

ITEM NO: 9279BGY-3/9279CRM-3 SOFA

LEGS AND HARDWARE ARE STORED IN THE BOTTOM OF THE SEAT, PLEASE TAKE OUT FOR ASSEMBLY.

| NO. | PARTS LIST | QTY | DESCRIPTION |
|-----|------------|-----|-------------|
| A   |            | 1   | SOFA        |

| NO. | HARDWARE LIST    | QTY | DESCRIPTION      |
|-----|------------------|-----|------------------|
| В   | 90mm*90mm*135mmH | 4   | WOODEN LEGS      |
| С   | M8*90mm          | 4   | BOLTS            |
| D   | M5*100*38mm      | 1   | ALLEN KEY        |
| E   | H135mm           | 1   | PLASTIC MID FEET |

MADE IN VIETNAM Page: 1/2