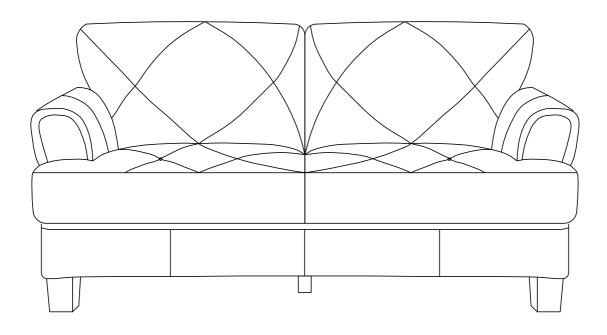

## **ASSEMBLY INSTRUCTION**

ITEM NO: 9279BGY-3/9279CRM-3 SOFA

### STEP # 1

### STEP#2