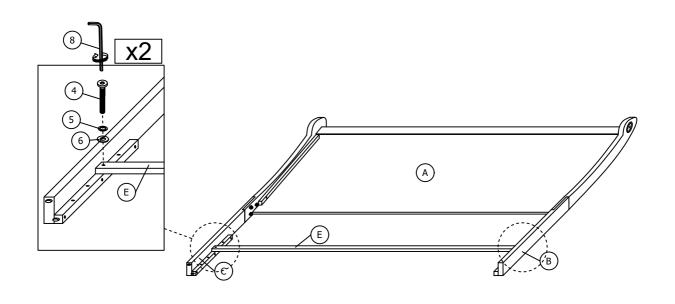

--------------------------|------------------------------|--------|-------|--|--|
| SH2235K-3EK                |                              |        |       |  |  |
| ITEM                       | DESCRIPTION                  | SKETCH | QTY   |  |  |
| 1                          | JCBB SCREW<br>(M8 x 35MM)    |        | 4 PCS |  |  |
| 2                          | JCBB SCREW<br>(M8 x 25MM)    | 0      | 8 PCS |  |  |
| 3                          | SPRING WASHER<br>(M8 x 14MM) | 0      | 8 PCS |  |  |
| 4                          | FLAT WASHER<br>(M8 x 22MM)   | 0      | 8 PCS |  |  |
| 5                          | ALLEN KEY<br>(M5 x 65MM)     |        | 1 PC  |  |  |

## ASSEMBLY INSTRUCTION SH2235K-1 / 3EK KING BED

## (SH2235K-1) ASSEMBLE STEP

## STEP 1



# (SH2235K-1) ASSEMBLE STEP



## ASSEMBLY INSTRUCTION SH2235K-1 / 3EK KING BED

## (SH2235K-1) ASSEMBLE STEP

### STEP 3



# (SH2235K-3EK) ASSEMBLE STEP



# ASSEMBLY INSTRUCTION SH2235K-1 / 3EK KING BED

## (SH2235K-1)&(SH2235K-3EK) ASSEMBLE STEP

### STEP 5



# (SH2235K-1)&(SH2235K-3EK) ASSEMBLE STEP



## ASSEMBLY INSTRUCTION SH2235K-1 / 3EK KING BED