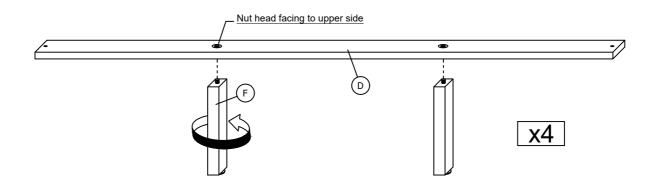

K                |                              |        |       |  |  |
| ITEM                       | DESCRIPTION                  | SKETCH | QTY   |  |  |
| 1                          | JCBB SCREW<br>(M8 x 35MM)    |        | 4 PCS |  |  |
| 2                          | JCBB SCREW<br>(M8 x 25MM)    | 0      | 8 PCS |  |  |
| 3                          | SPRING WASHER<br>(M8 x 14MM) | 0      | 8 PCS |  |  |
| 4                          | FLAT WASHER<br>(M8 x 22MM)   | 0      | 8 PCS |  |  |
| 5                          | ALLEN KEY<br>(M5 x 65MM)     |        | 1 PC  |  |  |

## ASSEMBLY INSTRUCTION SH2235K-1 / 3EK KING BED

## (SH2235K-1) ASSEMBLE STEP

## STEP 1



# (SH2235K-1) ASSEMBLE STEP



## ASSEMBLY INSTRUCTION SH2235K-1 / 3EK KING BED

## (SH2235K-1) ASSEMBLE STEP

### STEP 3



# (SH2235K-3EK) ASSEMBLE STEP



# ASSEMBLY INSTRUCTION SH2235K-1 / 3EK KING BED

## (SH2235K-1)&(SH2235K-3EK) ASSEMBLE STEP

### STEP 5



# (SH2235K-1)&(SH2235K-3EK) ASSEMBLE STEP



## ASSEMBLY INSTRUCTION SH2235K-1 / 3EK KING BED