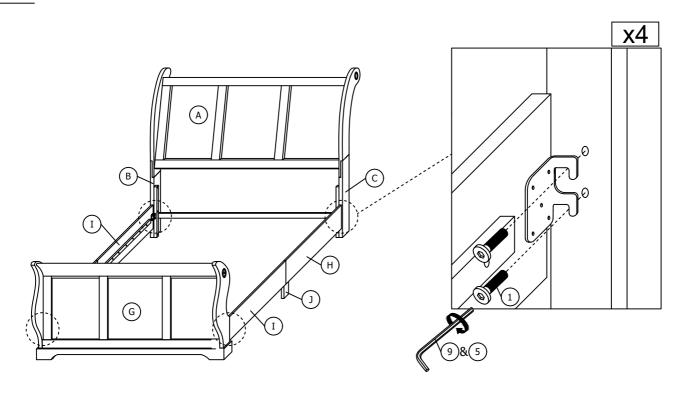

## (SH2235K-1)&(SH2235K-3EK) ASSEMBLE STEP

### STEP 5

# (SH2235K-1)&(SH2235K-3EK) ASSEMBLE STEP