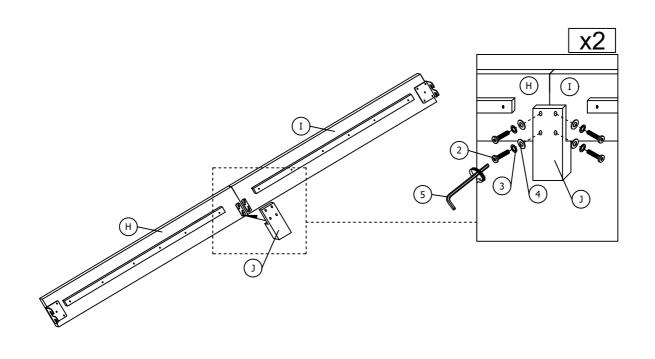

|        |       |  |  |
| ITEM                       | DESCRIPTION                  | SKETCH | QTY   |  |  |
| 1                          | JCBB SCREW<br>(M8 x 35MM)    |        | 4 PCS |  |  |
| 2                          | JCBB SCREW<br>(M8 x 25MM)    | 0      | 8 PCS |  |  |
| 3                          | SPRING WASHER<br>(M8 x 14MM) | 0      | 8 PCS |  |  |
| 4                          | FLAT WASHER<br>(M8 x 22MM)   | 0      | 8 PCS |  |  |
| 5                          | ALLEN KEY<br>(M5 x 65MM)     |        | 1 PC  |  |  |

## ASSEMBLY INSTRUCTION SH2235K-1 / 3EK KING BED

## (SH2235K-1) ASSEMBLE STEP

## STEP 1



# (SH2235K-1) ASSEMBLE STEP



## ASSEMBLY INSTRUCTION SH2235K-1 / 3EK KING BED

## (SH2235K-1) ASSEMBLE STEP

### STEP 3



# (SH2235K-3EK) ASSEMBLE STEP



# ASSEMBLY INSTRUCTION SH2235K-1 / 3EK KING BED

## (SH2235K-1)&(SH2235K-3EK) ASSEMBLE STEP

### STEP 5



# (SH2235K-1)&(SH2235K-3EK) ASSEMBLE STEP



## ASSEMBLY INSTRUCTION SH2235K-1 / 3EK KING BED