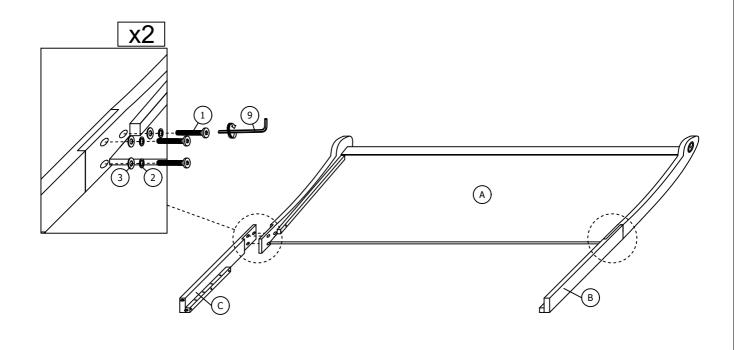

|        |       |  |  |
|----------------------------|------------------------------|--------|-------|--|--|
| SH2235K-3EK                |                              |        |       |  |  |
| ITEM                       | DESCRIPTION                  | SKETCH | QTY   |  |  |
| 1                          | JCBB SCREW<br>(M8 x 35MM)    |        | 4 PCS |  |  |
| 2                          | JCBB SCREW<br>(M8 x 25MM)    | 0      | 8 PCS |  |  |
| 3                          | SPRING WASHER<br>(M8 x 14MM) | 0      | 8 PCS |  |  |
| 4                          | FLAT WASHER<br>(M8 x 22MM)   | 0      | 8 PCS |  |  |
| 5                          | ALLEN KEY<br>(M5 x 65MM)     |        | 1 PC  |  |  |

## ASSEMBLY INSTRUCTION SH2235K-1 / 3EK KING BED

## (SH2235K-1) ASSEMBLE STEP

## STEP 1



# (SH2235K-1) ASSEMBLE STEP



## ASSEMBLY INSTRUCTION SH2235K-1 / 3EK KING BED

## (SH2235K-1) ASSEMBLE STEP

### STEP 3



# (SH2235K-3EK) ASSEMBLE STEP



# ASSEMBLY INSTRUCTION SH2235K-1 / 3EK KING BED

## (SH2235K-1)&(SH2235K-3EK) ASSEMBLE STEP

### STEP 5



# (SH2235K-1)&(SH2235K-3EK) ASSEMBLE STEP



## ASSEMBLY INSTRUCTION SH2235K-1 / 3EK KING BED