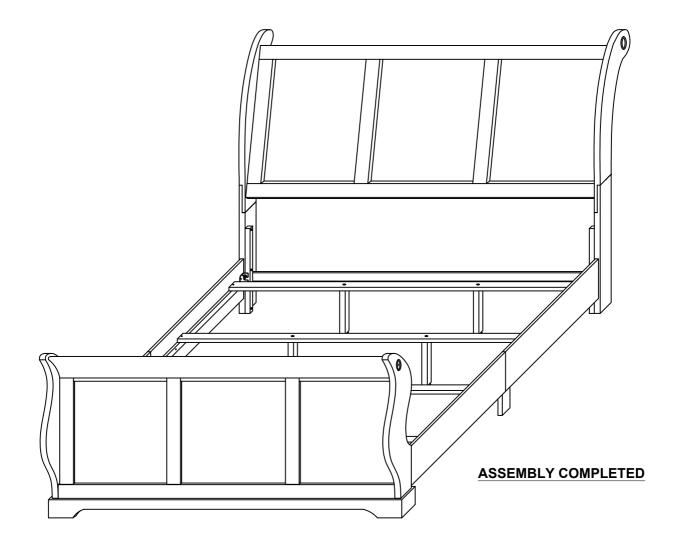

|  |
| 2                          | JCBB SCREW<br>(M8 x 25MM)    | 0      | 8 PCS |  |  |
| 3                          | SPRING WASHER<br>(M8 x 14MM) | 0      | 8 PCS |  |  |
| 4                          | FLAT WASHER<br>(M8 x 22MM)   | 0      | 8 PCS |  |  |
| 5                          | ALLEN KEY<br>(M5 x 65MM)     |        | 1 PC  |  |  |

## ASSEMBLY INSTRUCTION SH2235K-1 / 3EK KING BED

## (SH2235K-1) ASSEMBLE STEP

## STEP 1



# (SH2235K-1) ASSEMBLE STEP



## ASSEMBLY INSTRUCTION SH2235K-1 / 3EK KING BED

## (SH2235K-1) ASSEMBLE STEP

### STEP 3



# (SH2235K-3EK) ASSEMBLE STEP



# ASSEMBLY INSTRUCTION SH2235K-1 / 3EK KING BED

## (SH2235K-1)&(SH2235K-3EK) ASSEMBLE STEP

### STEP 5



# (SH2235K-1)&(SH2235K-3EK) ASSEMBLE STEP



## ASSEMBLY INSTRUCTION SH2235K-1 / 3EK KING BED