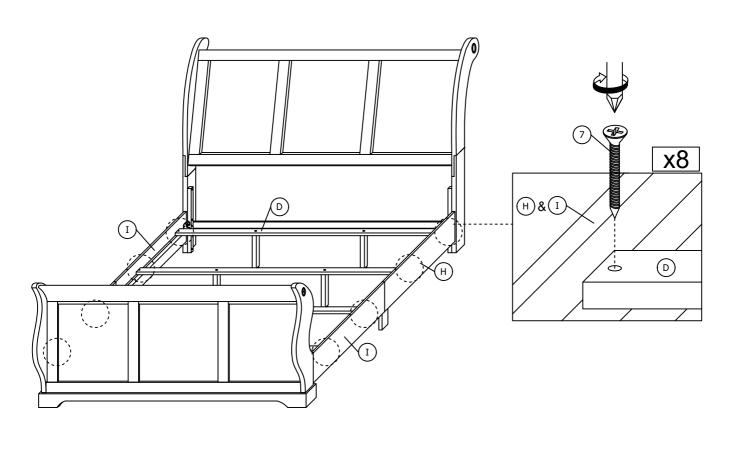

| JCBB SCREW<br>(M8 x 35MM)    |        | 4 PCS |  |  |
| 2                          | JCBB SCREW<br>(M8 x 25MM)    | 0      | 8 PCS |  |  |
| 3                          | SPRING WASHER<br>(M8 x 14MM) | 0      | 8 PCS |  |  |
| 4                          | FLAT WASHER<br>(M8 x 22MM)   | 0      | 8 PCS |  |  |
| 5                          | ALLEN KEY<br>(M5 x 65MM)     |        | 1 PC  |  |  |

## ASSEMBLY INSTRUCTION SH2235K-1 / 3EK KING BED

## (SH2235K-1) ASSEMBLE STEP

## STEP 1



# (SH2235K-1) ASSEMBLE STEP



## ASSEMBLY INSTRUCTION SH2235K-1 / 3EK KING BED

## (SH2235K-1) ASSEMBLE STEP

### STEP 3



# (SH2235K-3EK) ASSEMBLE STEP



# ASSEMBLY INSTRUCTION SH2235K-1 / 3EK KING BED

## (SH2235K-1)&(SH2235K-3EK) ASSEMBLE STEP

### STEP 5



# (SH2235K-1)&(SH2235K-3EK) ASSEMBLE STEP



## ASSEMBLY INSTRUCTION SH2235K-1 / 3EK KING BED