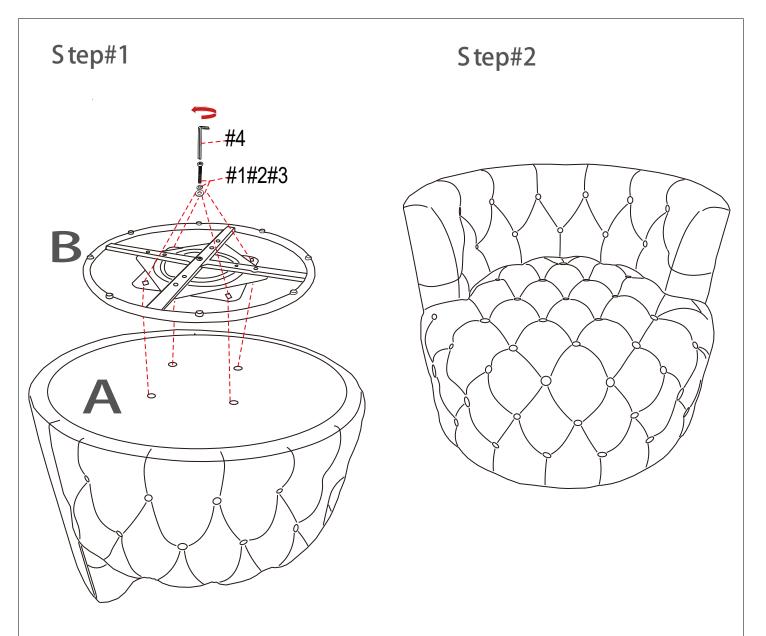

### ITEM NO.:1290BE SWIVEL CHAIR

Swivel base & hardware are stored in the box, please take out for assembly.

Note:Do not use power tools for assembly.Power tools increase the risk of over tightening which lead to spiliting or cracking the wood.

#### **Component List**

| NO | Drawing | Qty | Description |
|----|---------|-----|-------------|
| A  |         | 1   | CHAIR       |
| В  |         | 1   | SWIVEL BASE |

#### Hardware List

| NO | Drawing | QTY | Description   |
|----|---------|-----|---------------|
| 1  |         | 4   | FLAT WASHER   |
| 2  | P       | 4   | LOCK WASHER   |
| 3  |         | 4   | BOLTS 1/4"*1" |
| 4  |         | 1   | ALLEN KEY     |